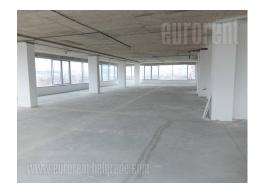

An excellently structured business premise in A class building within business zone of New Belgrade. The building is very well positioned with easy access to highway inclusion, while in front of the building is a public transport station. Office space is organized as an open space, so it could be adapted according to clients needs, while adaptation costs are to be carried out by the lessor. In front of the building there are several parking spaces available, while the building has a closed garage as well, and the costs