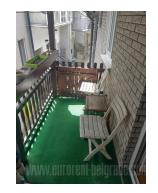

Apartment in a private house, located in near vicinity of Banjicka forest. Several faculties are located close by, while connection with the city center is very good. The apartment is housed on the first floor and oriented toward a quiet backyard. It consists of a living room with kitchen and dining area, which exits to a covered terrace. Bedroom is equipped with a double bed and closets. Bathroom hasn't been renovated. Bright and well maintained space. It has pvc carpentry and air-conditioning. Suitable for students, one person, or a couple.