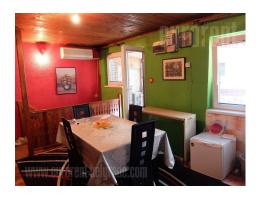

Apartment in a private house, located in near vicinity of Banjicka forest. Several faculties are located close by, while connection with the city center is very good. The apartment is housed on the first floor and oriented toward a quiet backyard. It consists of a living room with kitchen and dining area, which exits to a covered terrace. Bedroom is equipped with a double bed and closets. Bathroom hasn't been renovated. Bright and well maintained space. It has pvc carpentry and air-conditioning. Suitable for students, one person, or a couple.