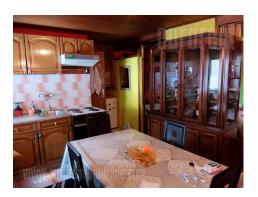

Apartment in a private house, located in near vicinity of Banjicka forest. Several faculties are located close by, while connection with the city center is very good. The apartment is housed on the first floor and oriented toward a quiet backyard. It consists of a living room with kitchen and dining area, which exits to a covered terrace. Bedroom is equipped with a double bed and closets. Bathroom hasn't been renovated. Bright and well maintained space. It has pvc carpentry and air-conditioning. Suitable for students, one person, or a couple.