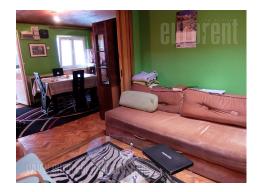

Apartment in a private house, located in near vicinity of Banjicka forest. Several faculties are located close by, while connection with the city center is very good. The apartment is housed on the first floor and oriented toward a quiet backyard. It consists of a living room with kitchen and dining area, which exits to a covered terrace. Bedroom is equipped with a double bed and closets. Bathroom hasn't been renovated. Bright and well maintained space. It has pvc carpentry and air-conditioning. Suitable for students, one person, or a couple.