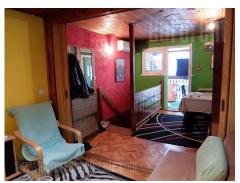

Apartment in a private house, located in near vicinity of Banjicka forest. Several faculties are located close by, while connection with the city center is very good. The apartment is housed on the first floor and oriented toward a quiet backyard. It consists of a living room with kitchen and dining area, which exits to a covered terrace. Bedroom is equipped with a double bed and closets. Bathroom hasn't been renovated. Bright and well maintained space. It has pvc carpentry and air-conditioning. Suitable for students, one person, or a couple.