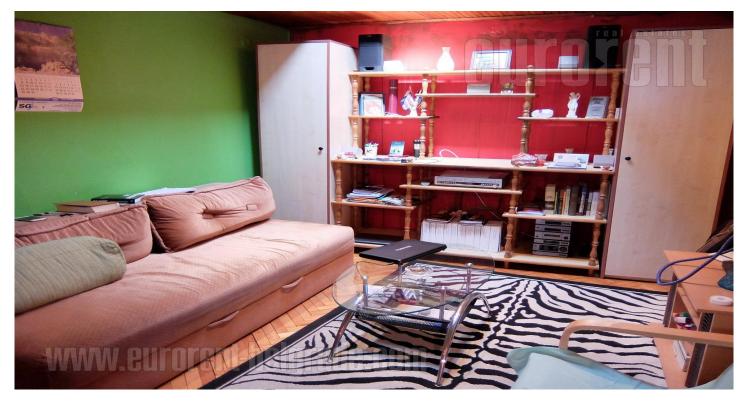

Apartment in a private house, located in near vicinity of Banjicka forest. Several faculties are located close by, while connection with the city center is very good. The apartment is housed on the first floor and oriented toward a quiet backyard. It consists of a living room with kitchen and dining area, which exits to a covered terrace. Bedroom is equipped with a double bed and closets. Bathroom hasn't been renovated. Bright and well maintained space. It has pvc carpentry and air-conditioning. Suitable for students, one person, or a couple.