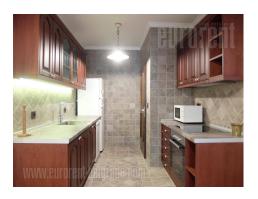

Excellent apartment located in a quiet street in Vozdovac, within a few minute walking distance form Vozdovac church and Rajko Mitic Stadium. Residential zone with mostly family houses and smaller apartment buildings. Vicinity of Autokomanda and highway inclusion allows a fast and easy connection with the rest of the city, as well as city center which could be reached within ten minute driving distance. The apartment is situated on the first floor of a private villa, and occupies the entire level. From the entrance one can access a spacious parlor with a fireplace, which exits to a terrace facing the street. Next to this room there is dining area and a fully equipped kitchen, with a pantry. Sleeping block consists of two bedrooms, one of which is equipped with a double bed, while the other one has a sofa, and a smaller laundry room. Both rooms have exits to a large terrace, facing the backyard. The apartment has a bathroom with a shower cabin, as well as a restroom. Space is recently renovated, abundant with natural light and equipped with excellent furnishings of classical design and new appliances. Property ideal for a smaller family.