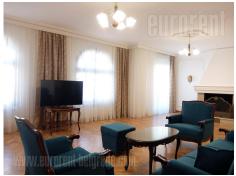

Excellent apartment located in a quiet street in Vozdovac, within a few minute walking distance form Vozdovac church and Rajko Mitic Stadium. Residential zone with mostly family houses and smaller apartment buildings. Vicinity of Autokomanda and highway inclusion allows a fast and easy connection with the rest of the city, as well as city center which could be reached within ten minute driving distance. The apartment is situated on the first floor of a private villa, and occupies the entire level. From the entrance one can access a spacious parlor with a fireplace, which exits to a terrace facing the street. Next to this room there is dining area and a fully equipped kitchen, with a pantry. Sleeping block consists of two bedrooms, one of which is equipped with a double bed, while the other one has a sofa, and a smaller laundry room. Both rooms have exits to a large terrace, facing the backyard. The apartment has a bathroom with a shower cabin, as well as a restroom. Space is recently renovated, abundant with natural light and equipped with excellent furnishings of classical design and new appliances. Property ideal for a smaller family.