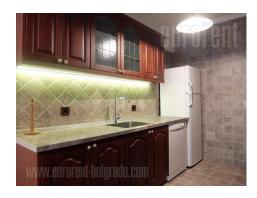

Excellent apartment located in a quiet street in Vozdovac, within a few minute walking distance form Vozdovac church and Rajko Mitic Stadium. Residential zone with mostly family houses and smaller apartment buildings. Vicinity of Autokomanda and highway inclusion allows a fast and easy connection with the rest of the city, as well as city center which could be reached within ten minute driving distance. The apartment is situated on the first floor of a private villa, and occupies the entire level. From the entrance one can access a spacious parlor with a fireplace, which exits to a terrace facing the street. Next to this room there is dining area and a fully equipped kitchen, with a pantry. Sleeping block consists of two bedrooms, one of which is equipped with a double bed, while the other one has a sofa, and a smaller laundry room. Both rooms have exits to a large terrace, facing the backyard. The apartment has a bathroom with a shower cabin, as well as a restroom. Space is recently renovated, abundant with natural light and equipped with excellent furnishings of classical design and new appliances. Property ideal for a smaller family.