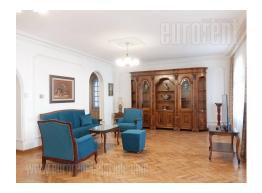

Excellent apartment located in a quiet street in Vozdovac, within a few minute walking distance form Vozdovac church and Rajko Mitic Stadium. Residential zone with mostly family houses and smaller apartment buildings. Vicinity of Autokomanda and highway inclusion allows a fast and easy connection with the rest of the city, as well as city center which could be reached within ten minute driving distance. The apartment is situated on the first floor of a private villa, and occupies the entire level. From the entrance one can access a spacious parlor with a fireplace, which exits to a terrace facing the street. Next to this room there is dining area and a fully equipped kitchen, with a pantry. Sleeping block consists of two bedrooms, one of which is equipped with a double bed, while the other one has a sofa, and a smaller laundry room. Both rooms have exits to a large terrace, facing the backyard. The apartment has a bathroom with a shower cabin, as well as a restroom. Space is recently renovated, abundant with natural light and equipped with excellent furnishings of classical design and new appliances. Property ideal for a smaller family.