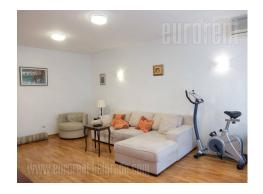

Very good, renovated apartment, located in the very center of the city, in immediate vicinity of Knez Mihailova street and within a few minute walking distance from Kalemegdan park. Desirable position for all who wish to be in center of city events. The apartment is housed on the fourth floor of an older, well maintained building with an elevator. It consists of an entrance hallway which leads into the living room with dining area, with an exit to a glassed in terrace. Fully equipped kitchen is partially separated from the living room. The apartment has one bedroom equipped with a double bed, as well as a bathroom with a shower cabin. Functional structure, abundance of natural light and comfortable, nicely equipped interior are some of the characteristics of this property. Suitable for one person or a couple.