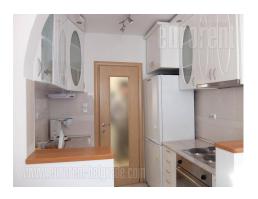

Very good, renovated apartment, located in the very center of the city, in immediate vicinity of Knez Mihailova street and within a few minute walking distance from Kalemegdan park. Desirable position for all who wish to be in center of city events. The apartment is housed on the fourth floor of an older, well maintained building with an elevator. It consists of an entrance hallway which leads into the living room with dining area, with an exit to a glassed in terrace. Fully equipped kitchen is partially separated from the living room. The apartment has one bedroom equipped with a double bed, as well as a bathroom with a shower cabin. Functional structure, abundance of natural light and comfortable, nicely equipped interior are some of the characteristics of this property. Suitable for one person or a couple.