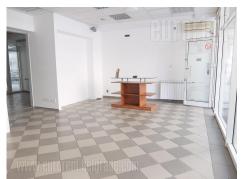

## #39882, Rent - Retail space, Belgrade, YUBC

| TYPE OF OE | BJECT<br>RCIAL BU | ILDING          | SURFACE AREA  60 m² |   |   | THE PRICE <b>€1,100</b> |     |         | UTILIZATION  CHECK AVAILABILITY |           |  |
|------------|-------------------|-----------------|---------------------|---|---|-------------------------|-----|---------|---------------------------------|-----------|--|
| ROOM 2     |                   |                 | THE BIGGEST ROOM    |   |   | THE FLOOR  GROUND FLOOR |     |         |                                 |           |  |
| UNFURNI    | CITY CE           | -<br>sss<br>YES | 0                   | 1 | 0 | (m)                     | YES | ů<br>NO | \( \rightarrow \)               | (P)<br>NO |  |

Commercial space in an exclusive location, in the residential and commercial zone of New Belgrade. It consists of one level - the ground floor. It has open space layout open space, with the possibility of opening several direct entrances. The large plateau around the property provides the possibility of using it for terrace for coffee shops and restaurants. Easy access to the city center and airport. It is located within walking distance of river Danube and the promenade. In the immediate surroundings there are buildings of several large companies, as well as public institutions. There are many public transport lines in the surrounding boulevards. Possibility of parking places, with additional payment.