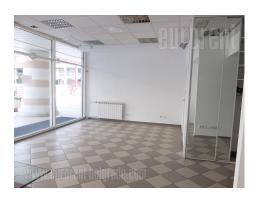

## #39882, Rent - Retail space, Belgrade, YUBC

| TYPE OF OE | BJECT<br>RCIAL BU | ILDING          | SURFACE AREA  60 m² |   |   | THE PRICE <b>€1,100</b> |     |         | UTILIZATION  CHECK AVAILABILITY |           |  |
|------------|-------------------|-----------------|---------------------|---|---|-------------------------|-----|---------|---------------------------------|-----------|--|
| ROOM 2     |                   |                 | THE BIGGEST ROOM    |   |   | THE FLOOR  GROUND FLOOR |     |         |                                 |           |  |
| UNFURNI    | CITY CE           | -<br>sss<br>YES | 0                   | 1 | 0 | (m)                     | YES | ů<br>NO | \( \rightarrow \)               | (P)<br>NO |  |

Commercial space in an exclusive location, in the residential and commercial zone of New Belgrade. It consists of one level - the ground floor. It has open space layout open space, with the possibility of opening several direct entrances. The large plateau around the property provides the possibility of using it for terrace for coffee shops and restaurants. Easy access to the city center and airport. It is located within walking distance of river Danube and the promenade. In the immediate surroundings there are buildings of several large companies, as well as public institutions. There are many public transport lines in the surrounding boulevards. Possibility of parking places, with additional payment.