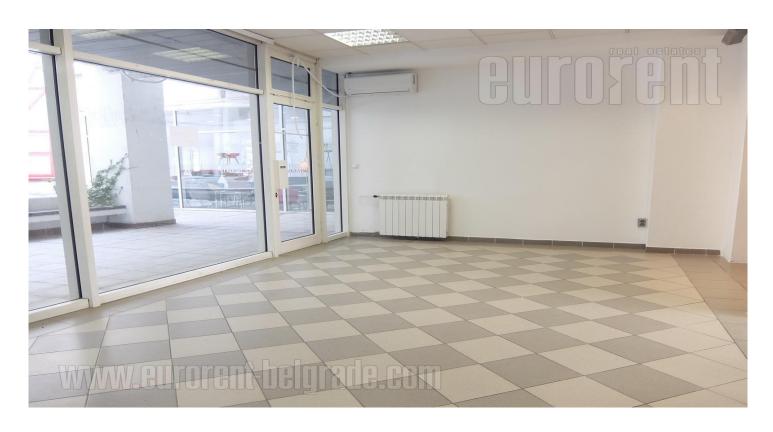

## #39882, Rent - Retail space, Belgrade, YUBC

| TYPE OF OE | BJECT<br>RCIAL BU | ILDING          | SURFACE AREA  60 m² |   |   | THE PRICE <b>€1,100</b> |     |         | UTILIZATION  CHECK AVAILABILITY |           |  |
|------------|-------------------|-----------------|---------------------|---|---|-------------------------|-----|---------|---------------------------------|-----------|--|
| ROOM 2     |                   |                 | THE BIGGEST ROOM    |   |   | THE FLOOR  GROUND FLOOR |     |         |                                 |           |  |
| UNFURNI    | CITY CE           | -<br>sss<br>YES | 0                   | 1 | 0 | (m)                     | YES | ů<br>NO | \( \rightarrow \)               | (P)<br>NO |  |

Commercial space in an exclusive location, in the residential and commercial zone of New Belgrade. It consists of one level - the ground floor. It has open space layout open space, with the possibility of opening several direct entrances. The large plateau around the property provides the possibility of using it for terrace for coffee shops and restaurants. Easy access to the city center and airport. It is located within walking distance of river Danube and the promenade. In the immediate surroundings there are buildings of several large companies, as well as public institutions. There are many public transport lines in the surrounding boulevards. Possibility of parking places, with additional payment.