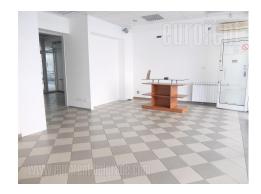

## #39882, Rent - Retail space, Belgrade, YUBC

| TYPE OF OE | BJECT<br>RCIAL BU | ILDING          | SURFACE AREA  60 m² |   |   | THE PRICE <b>€1,100</b> |     |         | UTILIZATION  CHECK AVAILABILITY |           |  |
|------------|-------------------|-----------------|---------------------|---|---|-------------------------|-----|---------|---------------------------------|-----------|--|
| ROOM 2     |                   |                 | THE BIGGEST ROOM    |   |   | THE FLOOR  GROUND FLOOR |     |         |                                 |           |  |
| UNFURNI    | CITY CE           | -<br>sss<br>YES | 0                   | 1 | 0 | (m)                     | YES | ů<br>NO | \( \rightarrow \)               | (P)<br>NO |  |

Commercial space in an exclusive location, in the residential and commercial zone of New Belgrade. It consists of one level - the ground floor. It has open space layout open space, with the possibility of opening several direct entrances. The large plateau around the property provides the possibility of using it for terrace for coffee shops and restaurants. Easy access to the city center and airport. It is located within walking distance of river Danube and the promenade. In the immediate surroundings there are buildings of several large companies, as well as public institutions. There are many public transport lines in the surrounding boulevards. Possibility of parking places, with additional payment.