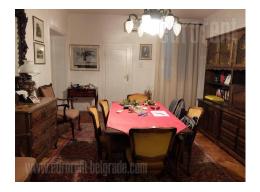

Good apartment with characteristic high ceilings at excellent location, close to St Sava temple. It is housed on the first floor of pre war building with four entrances and occupies the whole floor. Central room leads to two spacious, mutually connected rooms, renovated bathroom with shower cabin and small, fully equipped kitchen. Two hallways also could be accessed from this central area. Each hallway leads to one room. One small room is placed in one of the hallways which could be redesigned in to a bathroom. The apartment is for rent without furniture. Suitable for business activities which require large, mutually connected offices. In the building near by one garage space is at disposal.