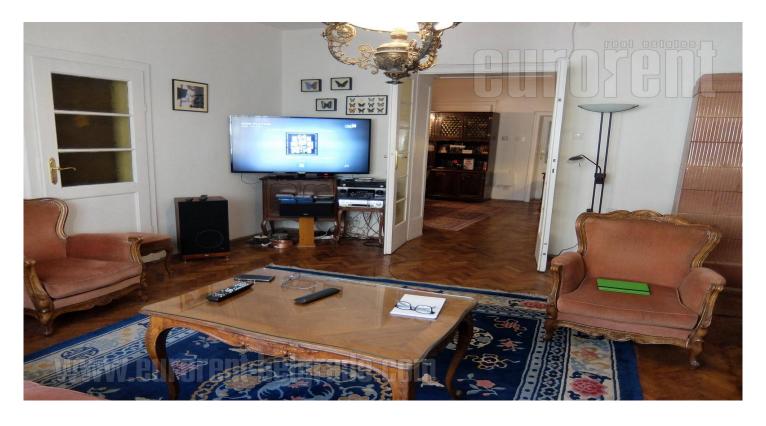

Good apartment with characteristic high ceilings at excellent location, close to St Sava temple. It is housed on the first floor of pre war building with four entrances and occupies the whole floor. Central room leads to two spacious, mutually connected rooms, renovated bathroom with shower cabin and small, fully equipped kitchen. Two hallways also could be accessed from this central area. Each hallway leads to one room. One small room is placed in one of the hallways which could be redesigned in to a bathroom. The apartment is for rent without furniture. Suitable for business activities which require large, mutually connected offices. In the building near by one garage space is at disposal.