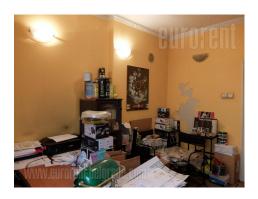

Good apartment with characteristic high ceilings at excellent location, close to St Sava temple. It is housed on the first floor of pre war building with four entrances and occupies the whole floor. Central room leads to two spacious, mutually connected rooms, renovated bathroom with shower cabin and small, fully equipped kitchen. Two hallways also could be accessed from this central area. Each hallway leads to one room. One small room is placed in one of the hallways which could be redesigned in to a bathroom. The apartment is for rent without furniture. Suitable for business activities which require large, mutually connected offices. In the building near by one garage space is at disposal.