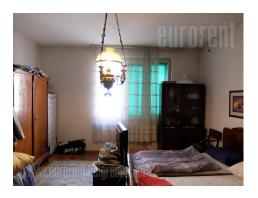

Good apartment with characteristic high ceilings at excellent location, close to St Sava temple. It is housed on the first floor of pre war building with four entrances and occupies the whole floor. Central room leads to two spacious, mutually connected rooms, renovated bathroom with shower cabin and small, fully equipped kitchen. Two hallways also could be accessed from this central area. Each hallway leads to one room. One small room is placed in one of the hallways which could be redesigned in to a bathroom. The apartment is for rent without furniture. Suitable for business activities which require large, mutually connected offices. In the building near by one garage space is at disposal.