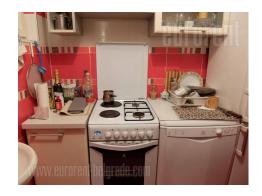

Good apartment with characteristic high ceilings at excellent location, close to St Sava temple. It is housed on the first floor of pre war building with four entrances and occupies the whole floor. Central room leads to two spacious, mutually connected rooms, renovated bathroom with shower cabin and small, fully equipped kitchen. Two hallways also could be accessed from this central area. Each hallway leads to one room. One small room is placed in one of the hallways which could be redesigned in to a bathroom. The apartment is for rent without furniture. Suitable for business activities which require large, mutually connected offices. In the building near by one garage space is at disposal.