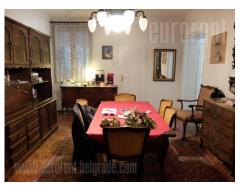

Good apartment with characteristic high ceilings at excellent location, close to St Sava temple. It is housed on the first floor of pre war building with four entrances and occupies the whole floor. Central room leads to two spacious, mutually connected rooms, renovated bathroom with shower cabin and small, fully equipped kitchen. Two hallways also could be accessed from this central area. Each hallway leads to one room. One small room is placed in one of the hallways which could be redesigned in to a bathroom. The apartment is for rent without furniture. Suitable for business activities which require large, mutually connected offices. In the building near by one garage space is at disposal.