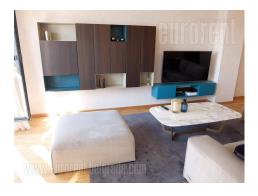

Attractive apartment housed in a new building, located in a beautiful street in Crveni krst neighborhood. In immediate vicinity there is Djeram green market, SC Vracar, Belgrade Drama Theater, while within walking distance one can reach commercial zone Bulevar kralja Aleksandra, as well as bus turntable. The apartment is housed on the eighth floor of a residential part of the building. Building has elegant exterior, with wrought iron railings, marble entrance hall and two elevators. The apartment consists of an entrance hallway, which leads into all rooms. Living room is connected to dining area and a modern kitchen, and exits to a terrace overlooking the city, Zvezdara forest and St. Sava temple. Sleeping block consists of three bedrooms and two bathrooms. Main bedroom is equipped with a double bed and TV, while other two rooms have closets and exit to another, mutual terrace. Bathrooms have high quality ceramics and sanitary ware. Interior is decorated in minimalist manner, equipped with modern, high quality furnishings and appliances. There is one parking space in building's garage, available with the apartment. Excellent property, suitable for contemporary people.