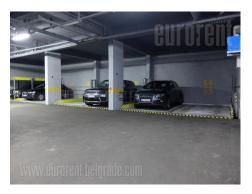

Attractive apartment housed in a new building, located in a beautiful street in Crveni krst neighborhood. In immediate vicinity there is Djeram green market, SC Vracar, Belgrade Drama Theater, while within walking distance one can reach commercial zone Bulevar kralja Aleksandra, as well as bus turntable. The apartment is housed on the eighth floor of a residential part of the building. Building has elegant exterior, with wrought iron railings, marble entrance hall and two elevators. The apartment consists of an entrance hallway, which leads into all rooms. Living room is connected to dining area and a modern kitchen, and exits to a terrace overlooking the city, Zvezdara forest and St. Sava temple. Sleeping block consists of three bedrooms and two bathrooms. Main bedroom is equipped with a double bed and TV, while other two rooms have closets and exit to another, mutual terrace. Bathrooms have high quality ceramics and sanitary ware. Interior is decorated in minimalist manner, equipped with modern, high quality furnishings and appliances. There is one parking space in building's garage, available with the apartment. Excellent property, suitable for contemporary people.