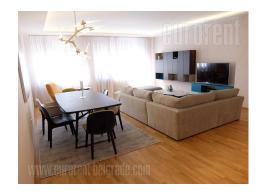

Attractive apartment housed in a new building, located in a beautiful street in Crveni krst neighborhood. In immediate vicinity there is Djeram green market, SC Vracar, Belgrade Drama Theater, while within walking distance one can reach commercial zone Bulevar kralja Aleksandra, as well as bus turntable. The apartment is housed on the eighth floor of a residential part of the building. Building has elegant exterior, with wrought iron railings, marble entrance hall and two elevators. The apartment consists of an entrance hallway, which leads into all rooms. Living room is connected to dining area and a modern kitchen, and exits to a terrace overlooking the city, Zvezdara forest and St. Sava temple. Sleeping block consists of three bedrooms and two bathrooms. Main bedroom is equipped with a double bed and TV, while other two rooms have closets and exit to another, mutual terrace. Bathrooms have high quality ceramics and sanitary ware. Interior is decorated in minimalist manner, equipped with modern, high quality furnishings and appliances. There is one parking space in building's garage, available with the apartment. Excellent property, suitable for contemporary people.