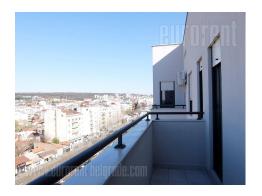

Attractive apartment housed in a new building, located in a beautiful street in Crveni krst neighborhood. In immediate vicinity there is Djeram green market, SC Vracar, Belgrade Drama Theater, while within walking distance one can reach commercial zone Bulevar kralja Aleksandra, as well as bus turntable. The apartment is housed on the eighth floor of a residential part of the building. Building has elegant exterior, with wrought iron railings, marble entrance hall and two elevators. The apartment consists of an entrance hallway, which leads into all rooms. Living room is connected to dining area and a modern kitchen, and exits to a terrace overlooking the city, Zvezdara forest and St. Sava temple. Sleeping block consists of three bedrooms and two bathrooms. Main bedroom is equipped with a double bed and TV, while other two rooms have closets and exit to another, mutual terrace. Bathrooms have high quality ceramics and sanitary ware. Interior is decorated in minimalist manner, equipped with modern, high quality furnishings and appliances. There is one parking space in building's garage, available with the apartment. Excellent property, suitable for contemporary people.