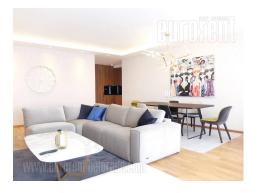

Attractive apartment housed in a new building, located in a beautiful street in Crveni krst neighborhood. In immediate vicinity there is Djeram green market, SC Vracar, Belgrade Drama Theater, while within walking distance one can reach commercial zone Bulevar kralja Aleksandra, as well as bus turntable. The apartment is housed on the eighth floor of a residential part of the building. Building has elegant exterior, with wrought iron railings, marble entrance hall and two elevators. The apartment consists of an entrance hallway, which leads into all rooms. Living room is connected to dining area and a modern kitchen, and exits to a terrace overlooking the city, Zvezdara forest and St. Sava temple. Sleeping block consists of three bedrooms and two bathrooms. Main bedroom is equipped with a double bed and TV, while other two rooms have closets and exit to another, mutual terrace. Bathrooms have high quality ceramics and sanitary ware. Interior is decorated in minimalist manner, equipped with modern, high quality furnishings and appliances. There is one parking space in building's garage, available with the apartment. Excellent property, suitable for contemporary people.