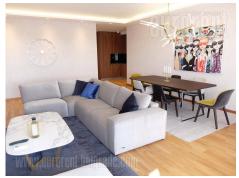

Attractive apartment housed in a new building, located in a beautiful street in Crveni krst neighborhood. In immediate vicinity there is Djeram green market, SC Vracar, Belgrade Drama Theater, while within walking distance one can reach commercial zone Bulevar kralja Aleksandra, as well as bus turntable. The apartment is housed on the eighth floor of a residential part of the building. Building has elegant exterior, with wrought iron railings, marble entrance hall and two elevators. The apartment consists of an entrance hallway, which leads into all rooms. Living room is connected to dining area and a modern kitchen, and exits to a terrace overlooking the city, Zvezdara forest and St. Sava temple. Sleeping block consists of three bedrooms and two bathrooms. Main bedroom is equipped with a double bed and TV, while other two rooms have closets and exit to another, mutual terrace. Bathrooms have high quality ceramics and sanitary ware. Interior is decorated in minimalist manner, equipped with modern, high quality furnishings and appliances. There is one parking space in building's garage, available with the apartment. Excellent property, suitable for contemporary people.