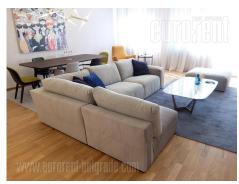

Attractive apartment housed in a new building, located in a beautiful street in Crveni krst neighborhood. In immediate vicinity there is Djeram green market, SC Vracar, Belgrade Drama Theater, while within walking distance one can reach commercial zone Bulevar kralja Aleksandra, as well as bus turntable. The apartment is housed on the eighth floor of a residential part of the building. Building has elegant exterior, with wrought iron railings, marble entrance hall and two elevators. The apartment consists of an entrance hallway, which leads into all rooms. Living room is connected to dining area and a modern kitchen, and exits to a terrace overlooking the city, Zvezdara forest and St. Sava temple. Sleeping block consists of three bedrooms and two bathrooms. Main bedroom is equipped with a double bed and TV, while other two rooms have closets and exit to another, mutual terrace. Bathrooms have high quality ceramics and sanitary ware. Interior is decorated in minimalist manner, equipped with modern, high quality furnishings and appliances. There is one parking space in building's garage, available with the apartment. Excellent property, suitable for contemporary people.