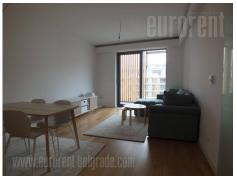

In a good location, near the Airport City business complex, several supermarkets and shopping mall Delta City, is a complex of West 65. Excellent transport links with main roads allow easy access to downtown, the airport and other parts of the city. Also nearby is the stop of public transport with a number of lines. Modern design combined with stylish and wooden details are an architectural refreshment in New Belgrade. The property has a playground, beautifully arranged lot in front of the building, physical and technical security service 24/7. The apartment is housed on the fourth floor and oriented towards the inner side of the complex. Little anteroom directly leads to the central part of the apartment which consists of living room, and dining room with an exit to a terrace. Terrace spreads along the whole apartment length. The bedroom also share the same terrace. Kitchen is fully equipped and could be entered from living room. Bathroom is with bathtub, while bedroom has large built-in closet. Interior is new, with excellent parquet and ceramic. Large window surfaces provide abundance of light, while special system of glass surfaces could completely open towards the terrace. The underground level is garage with one parking space for the future person tenant. Suitable for single couple.