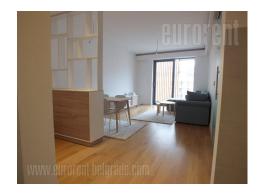

In a good location, near the Airport City business complex, several supermarkets and shopping mall Delta City, is a complex of West 65. Excellent transport links with main roads allow easy access to downtown, the airport and other parts of the city. Also nearby is the stop of public transport with a number of lines. Modern design combined with stylish and wooden details are an architectural refreshment in New Belgrade. The property has a playground, beautifully arranged lot in front of the building, physical and technical security service 24/7. The apartment is housed on the fourth floor and oriented towards the inner side of the complex. Little anteroom directly leads to the central part of the apartment which consists of living room, and dining room with an exit to a terrace. Terrace spreads along the whole apartment length. The bedroom also share the same terrace. Kitchen is fully equipped and could be entered from living room. Bathroom is with bathtub, while bedroom has large built-in closet. Interior is new, with excellent parquet and ceramic. Large window surfaces provide abundance of light, while special system of glass surfaces could completely open towards the terrace. The underground level is garage with one parking space for the future person tenant. Suitable for single couple.