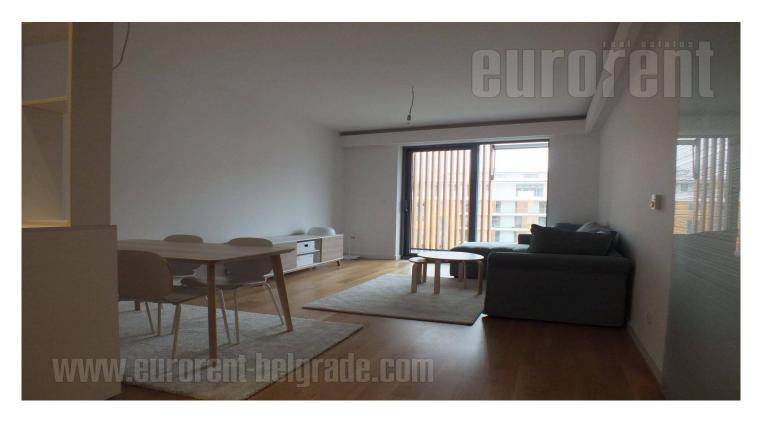

In a good location, near the Airport City business complex, several supermarkets and shopping mall Delta City, is a complex of West 65. Excellent transport links with main roads allow easy access to downtown, the airport and other parts of the city. Also nearby is the stop of public transport with a number of lines. Modern design combined with stylish and wooden details are an architectural refreshment in New Belgrade. The property has a playground, beautifully arranged lot in front of the building, physical and technical security service 24/7. The apartment is housed on the fourth floor and oriented towards the inner side of the complex. Little anteroom directly leads to the central part of the apartment which consists of living room, and dining room with an exit to a terrace. Terrace spreads along the whole apartment length. The bedroom also share the same terrace. Kitchen is fully equipped and could be entered from living room. Bathroom is with bathtub, while bedroom has large built-in closet. Interior is new, with excellent parquet and ceramic. Large window surfaces provide abundance of light, while special system of glass surfaces could completely open towards the terrace. The underground level is garage with one parking space for the future person tenant. Suitable for single couple.