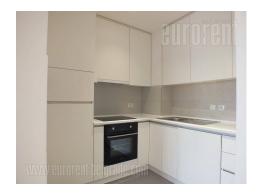

In a good location, near the Airport City business complex, several supermarkets and shopping mall Delta City, is a complex of West 65. Excellent transport links with main roads allow easy access to downtown, the airport and other parts of the city. Also nearby is the stop of public transport with a number of lines. Modern design combined with stylish and wooden details are an architectural refreshment in New Belgrade. The property has a playground, beautifully arranged lot in front of the building, physical and technical security service 24/7. The apartment is housed on the fourth floor and oriented towards the inner side of the complex. Little anteroom directly leads to the central part of the apartment which consists of living room, and dining room with an exit to a terrace. Terrace spreads along the whole apartment length. The bedroom also share the same terrace. Kitchen is fully equipped and could be entered from living room. Bathroom is with bathtub, while bedroom has large built-in closet. Interior is new, with excellent parquet and ceramic. Large window surfaces provide abundance of light, while special system of glass surfaces could completely open towards the terrace. The underground level is garage with one parking space for the future person tenant. Suitable for single couple.