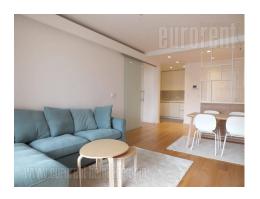

In a good location, near the Airport City business complex, several supermarkets and shopping mall Delta City, is a complex of West 65. Excellent transport links with main roads allow easy access to downtown, the airport and other parts of the city. Also nearby is the stop of public transport with a number of lines. Modern design combined with stylish and wooden details are an architectural refreshment in New Belgrade. The property has a playground, beautifully arranged lot in front of the building, physical and technical security service 24/7. The apartment is housed on the fourth floor and oriented towards the inner side of the complex. Little anteroom directly leads to the central part of the apartment which consists of living room, and dining room with an exit to a terrace. Terrace spreads along the whole apartment length. The bedroom also share the same terrace. Kitchen is fully equipped and could be entered from living room. Bathroom is with bathtub, while bedroom has large built-in closet. Interior is new, with excellent parquet and ceramic. Large window surfaces provide abundance of light, while special system of glass surfaces could completely open towards the terrace. The underground level is garage with one parking space for the future person tenant. Suitable for single couple.