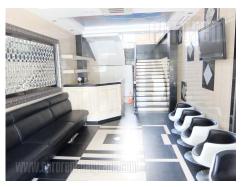

## #39860, Rent - Office space, Belgrade, NOVI BEOGRAD

This space spreads over three levels and has large terrace of 350 m<sup>2</sup> on the top of the building. Ground floor occupies 585 m<sup>2</sup> with ceiling height of 3.5 m, huge display window of 16 m, and direct entrance from the street. Floor is covered with tiles. First floor occupies 730 m<sup>2</sup> with 4 m ceiling height. Floor is covered with tiles as well. Every floor is organized as open space with possibility of making offices of desirable size. Basement level occupies 630 m<sup>2</sup> with ceiling height of 2.8 m, large enough for approximately 24 vehicles. Outside parking for approximately 6-8 vehicles. Heating and cooling is provided by geothermal pumps. Property suitable for variety of business activities. There is a possibility of installing a large advertisement throughout the side wall of the building.