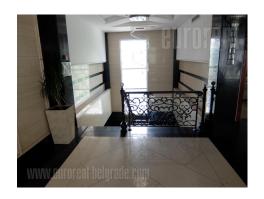

## #39860, Rent - Office space, Belgrade, NOVI BEOGRAD

This space spreads over three levels and has large terrace of 350 m<sup>2</sup> on the top of the building. Ground floor occupies 585 m<sup>2</sup> with ceiling height of 3.5 m, huge display window of 16 m, and direct entrance from the street. Floor is covered with tiles. First floor occupies 730 m<sup>2</sup> with 4 m ceiling height. Floor is covered with tiles as well. Every floor is organized as open space with possibility of making offices of desirable size. Basement level occupies 630 m<sup>2</sup> with ceiling height of 2.8 m, large enough for approximately 24 vehicles. Outside parking for approximately 6-8 vehicles. Heating and cooling is provided by geothermal pumps. Property suitable for variety of business activities. There is a possibility of installing a large advertisement throughout the side wall of the building.