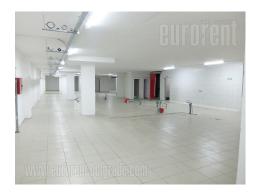

## #39860, Rent - Office space, Belgrade, NOVI BEOGRAD

This space spreads over three levels and has large terrace of 350 m<sup>2</sup> on the top of the building. Ground floor occupies 585 m<sup>2</sup> with ceiling height of 3.5 m, huge display window of 16 m, and direct entrance from the street. Floor is covered with tiles. First floor occupies 730 m<sup>2</sup> with 4 m ceiling height. Floor is covered with tiles as well. Every floor is organized as open space with possibility of making offices of desirable size. Basement level occupies 630 m<sup>2</sup> with ceiling height of 2.8 m, large enough for approximately 24 vehicles. Outside parking for approximately 6-8 vehicles. Heating and cooling is provided by geothermal pumps. Property suitable for variety of business activities. There is a possibility of installing a large advertisement throughout the side wall of the building.