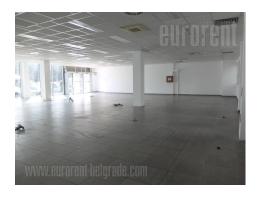

## #39860, Rent - Office space, Belgrade, NOVI BEOGRAD

This space spreads over three levels and has large terrace of 350 m<sup>2</sup> on the top of the building. Ground floor occupies 585 m<sup>2</sup> with ceiling height of 3.5 m, huge display window of 16 m, and direct entrance from the street. Floor is covered with tiles. First floor occupies 730 m<sup>2</sup> with 4 m ceiling height. Floor is covered with tiles as well. Every floor is organized as open space with possibility of making offices of desirable size. Basement level occupies 630 m<sup>2</sup> with ceiling height of 2.8 m, large enough for approximately 24 vehicles. Outside parking for approximately 6-8 vehicles. Heating and cooling is provided by geothermal pumps. Property suitable for variety of business activities. There is a possibility of installing a large advertisement throughout the side wall of the building.