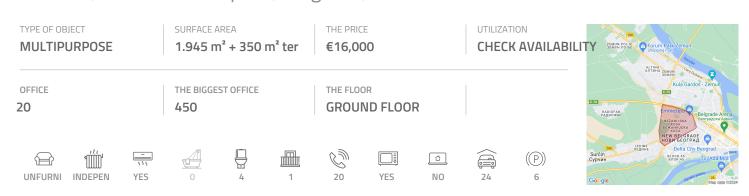

## #39860, Rent - Office space, Belgrade, NOVI BEOGRAD

This space spreads over three levels and has large terrace of 350 m<sup>2</sup> on the top of the building. Ground floor occupies 585 m<sup>2</sup> with ceiling height of 3.5 m, huge display window of 16 m, and direct entrance from the street. Floor is covered with tiles. First floor occupies 730 m<sup>2</sup> with 4 m ceiling height. Floor is covered with tiles as well. Every floor is organized as open space with possibility of making offices of desirable size. Basement level occupies 630 m<sup>2</sup> with ceiling height of 2.8 m, large enough for approximately 24 vehicles. Outside parking for approximately 6-8 vehicles. Heating and cooling is provided by geothermal pumps. Property suitable for variety of business activities. There is a possibility of installing a large advertisement throughout the side wall of the building.