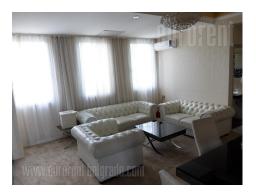

## #39860, Rent - Office space, Belgrade, NOVI BEOGRAD

This space spreads over three levels and has large terrace of 350 m<sup>2</sup> on the top of the building. Ground floor occupies 585 m<sup>2</sup> with ceiling height of 3.5 m, huge display window of 16 m, and direct entrance from the street. Floor is covered with tiles. First floor occupies 730 m<sup>2</sup> with 4 m ceiling height. Floor is covered with tiles as well. Every floor is organized as open space with possibility of making offices of desirable size. Basement level occupies 630 m<sup>2</sup> with ceiling height of 2.8 m, large enough for approximately 24 vehicles. Outside parking for approximately 6-8 vehicles. Heating and cooling is provided by geothermal pumps. Property suitable for variety of business activities. There is a possibility of installing a large advertisement throughout the side wall of the building.