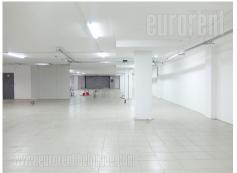

## #39860, Rent - Office space, Belgrade, NOVI BEOGRAD

This space spreads over three levels and has large terrace of 350 m<sup>2</sup> on the top of the building. Ground floor occupies 585 m<sup>2</sup> with ceiling height of 3.5 m, huge display window of 16 m, and direct entrance from the street. Floor is covered with tiles. First floor occupies 730 m<sup>2</sup> with 4 m ceiling height. Floor is covered with tiles as well. Every floor is organized as open space with possibility of making offices of desirable size. Basement level occupies 630 m<sup>2</sup> with ceiling height of 2.8 m, large enough for approximately 24 vehicles. Outside parking for approximately 6-8 vehicles. Heating and cooling is provided by geothermal pumps. Property suitable for variety of business activities. There is a possibility of installing a large advertisement throughout the side wall of the building.