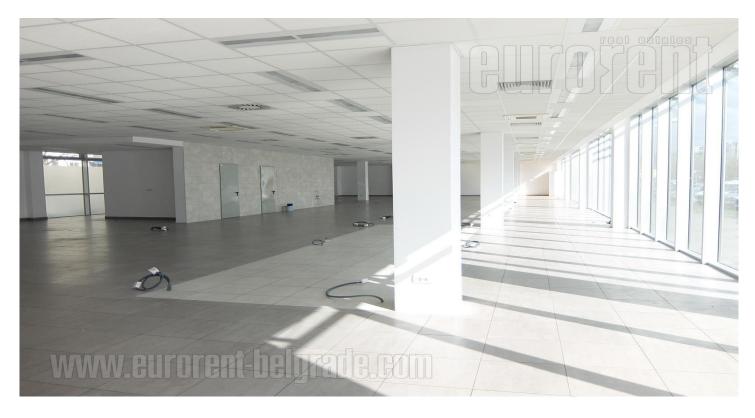

## #39860, Rent - Office space, Belgrade, NOVI BEOGRAD

This space spreads over three levels and has large terrace of 350 m<sup>2</sup> on the top of the building. Ground floor occupies 585 m<sup>2</sup> with ceiling height of 3.5 m, huge display window of 16 m, and direct entrance from the street. Floor is covered with tiles. First floor occupies 730 m<sup>2</sup> with 4 m ceiling height. Floor is covered with tiles as well. Every floor is organized as open space with possibility of making offices of desirable size. Basement level occupies 630 m<sup>2</sup> with ceiling height of 2.8 m, large enough for approximately 24 vehicles. Outside parking for approximately 6-8 vehicles. Heating and cooling is provided by geothermal pumps. Property suitable for variety of business activities. There is a possibility of installing a large advertisement throughout the side wall of the building.