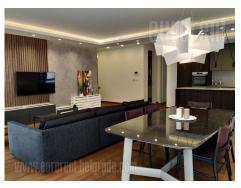

Modern apartment situated in quiet street close to St. Sava temple. Location is excellently connected with other parts of the city and it is rich with variety of commercial content. New building with garage space, video surveillance and security guard 24/7. The apartment is housed on the first floor and has two-side orientation. Entrance hallway leads to central part of the apartment – living room interconnected with dining room and kitchen. From here one can exit to a terrace mutual for living room and one of the bedrooms. One bedroom and bathroom with shower cabin could be entered also from this open space. The other part of the apartment consists of two bedrooms, one of which is master bedroom with en suite bathroom with shower cabin and wardrobe. The apartment is highly functional and comfortable. Interior is equipped with with new elements, plaster ceilings with embedded lights, quality floors, ceramic and aluminum windows. For future tenant two parking spaces in building's garage are reserved. Suitable