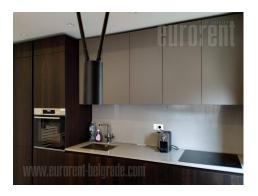

Modern apartment situated in quiet street close to St. Sava temple. Location is excellently connected with other parts of the city and it is rich with variety of commercial content. New building with garage space, video surveillance and security guard 24/7. The apartment is housed on the first floor and has two-side orientation. Entrance hallway leads to central part of the apartment – living room interconnected with dining room and kitchen. From here one can exit to a terrace mutual for living room and one of the bedrooms. One bedroom and bathroom with shower cabin could be entered also from this open space. The other part of the apartment consists of two bedrooms, one of which is master bedroom with en suite bathroom with shower cabin and wardrobe. The apartment is highly functional and comfortable. Interior is equipped with with new elements, plaster ceilings with embedded lights, quality floors, ceramic and aluminum windows. For future tenant two parking spaces in building's garage are reserved. Suitable