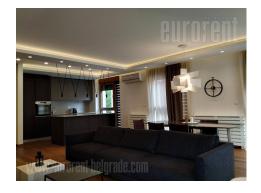

Modern apartment situated in quiet street close to St. Sava temple. Location is excellently connected with other parts of the city and it is rich with variety of commercial content. New building with garage space, video surveillance and security guard 24/7. The apartment is housed on the first floor and has two-side orientation. Entrance hallway leads to central part of the apartment – living room interconnected with dining room and kitchen. From here one can exit to a terrace mutual for living room and one of the bedrooms. One bedroom and bathroom with shower cabin could be entered also from this open space. The other part of the apartment consists of two bedrooms, one of which is master bedroom with en suite bathroom with shower cabin and wardrobe. The apartment is highly functional and comfortable. Interior is equipped with with new elements, plaster ceilings with embedded lights, quality floors, ceramic and aluminum windows. For future tenant two parking spaces in building's garage are reserved. Suitable