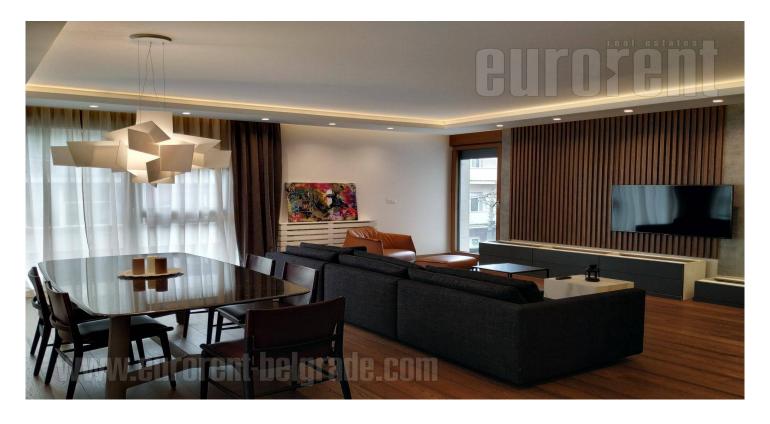

Modern apartment situated in quiet street close to St. Sava temple. Location is excellently connected with other parts of the city and it is rich with variety of commercial content. New building with garage space, video surveillance and security guard 24/7. The apartment is housed on the first floor and has two-side orientation. Entrance hallway leads to central part of the apartment – living room interconnected with dining room and kitchen. From here one can exit to a terrace mutual for living room and one of the bedrooms. One bedroom and bathroom with shower cabin could be entered also from this open space. The other part of the apartment consists of two bedrooms, one of which is master bedroom with en suite bathroom with shower cabin and wardrobe. The apartment is highly functional and comfortable. Interior is equipped with with new elements, plaster ceilings with embedded lights, quality floors, ceramic and aluminum windows. For future tenant two parking spaces in building's garage are reserved. Suitable