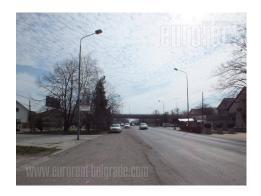

Commercial space located at the very entrance to Batajnica, in the vicinity of a highway inclusion. It has it's own billboard and parking for 6-7 vehicles. The building is newly built, has two large windows and a luminous advertising. It is located on the ground floor and occupies 120 m<sup>2</sup>. The interior is nicely decorated, bright. The floor is made of granite, the lighting is halogen, and the carpentry is aluminum. It is air-conditioned, has internet connection and an alarm suystem. On the first level there is a smaller office, a kitchen and a restroom. It is located on a very busy location on the main road.