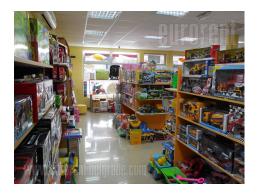

Commercial space located at the very entrance to Batajnica, in the vicinity of a highway inclusion. It has it's own billboard and parking for 6-7 vehicles. The building is newly built, has two large windows and a luminous advertising. It is located on the ground floor and occupies 120 m<sup>2</sup>. The interior is nicely decorated, bright. The floor is made of granite, the lighting is halogen, and the carpentry is aluminum. It is air-conditioned, has internet connection and an alarm suystem. On the first level there is a smaller office, a kitchen and a restroom. It is located on a very busy location on the main road.