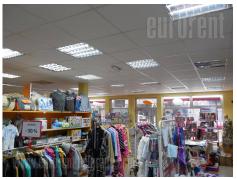

Commercial space located at the very entrance to Batajnica, in the vicinity of a highway inclusion. It has it's own billboard and parking for 6-7 vehicles. The building is newly built, has two large windows and a luminous advertising. It is located on the ground floor and occupies 120 m<sup>2</sup>. The interior is nicely decorated, bright. The floor is made of granite, the lighting is halogen, and the carpentry is aluminum. It is air-conditioned, has internet connection and an alarm suystem. On the first level there is a smaller office, a kitchen and a restroom. It is located on a very busy location on the main road.