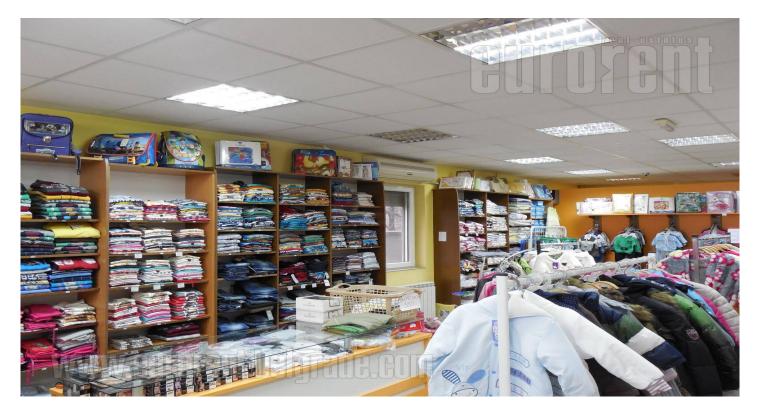

Commercial space located at the very entrance to Batajnica, in the vicinity of a highway inclusion. It has it's own billboard and parking for 6-7 vehicles. The building is newly built, has two large windows and a luminous advertising. It is located on the ground floor and occupies 120 m<sup>2</sup>. The interior is nicely decorated, bright. The floor is made of granite, the lighting is halogen, and the carpentry is aluminum. It is air-conditioned, has internet connection and an alarm suystem. On the first level there is a smaller office, a kitchen and a restroom. It is located on a very busy location on the main road.