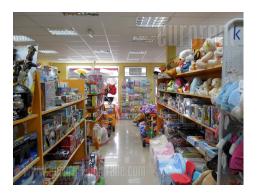

Commercial space located at the very entrance to Batajnica, in the vicinity of a highway inclusion. It has it's own billboard and parking for 6-7 vehicles. The building is newly built, has two large windows and a luminous advertising. It is located on the ground floor and occupies 120 m<sup>2</sup>. The interior is nicely decorated, bright. The floor is made of granite, the lighting is halogen, and the carpentry is aluminum. It is air-conditioned, has internet connection and an alarm suystem. On the first level there is a smaller office, a kitchen and a restroom. It is located on a very busy location on the main road.