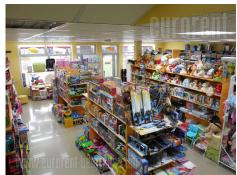

Commercial space located at the very entrance to Batajnica, in the vicinity of a highway inclusion. It has it's own billboard and parking for 6-7 vehicles. The building is newly built, has two large windows and a luminous advertising. It is located on the ground floor and occupies 120 m<sup>2</sup>. The interior is nicely decorated, bright. The floor is made of granite, the lighting is halogen, and the carpentry is aluminum. It is air-conditioned, has internet connection and an alarm suystem. On the first level there is a smaller office, a kitchen and a restroom. It is located on a very busy location on the main road.