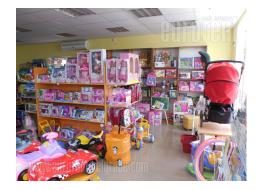

Commercial space located at the very entrance to Batajnica, in the vicinity of a highway inclusion. It has it's own billboard and parking for 6-7 vehicles. The building is newly built, has two large windows and a luminous advertising. It is located on the ground floor and occupies 120 m<sup>2</sup>. The interior is nicely decorated, bright. The floor is made of granite, the lighting is halogen, and the carpentry is aluminum. It is air-conditioned, has internet connection and an alarm suystem. On the first level there is a smaller office, a kitchen and a restroom. It is located on a very busy location on the main road.