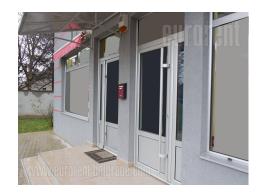

Commercial space located at the very entrance to Batajnica, in the vicinity of a highway inclusion. It has it's own billboard and parking for 6-7 vehicles. The building is newly built, has two large windows and a luminous advertising. It is located on the ground floor and occupies 120 m<sup>2</sup>. The interior is nicely decorated, bright. The floor is made of granite, the lighting is halogen, and the carpentry is aluminum. It is air-conditioned, has internet connection and an alarm suystem. On the first level there is a smaller office, a kitchen and a restroom. It is located on a very busy location on the main road.