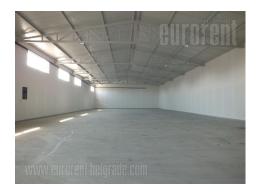

A warehouse in immediate vicinity of Batajnicki drum and Novi sad highway. The realestate has excellent performances with dimensions 35 x 15 m and ceiling heights between 5 and 7 m. Floors are paved with industrial concrete and special finishings. Large door with dimensions 4.5 m<sup>2</sup> x 4.5 m<sup>2</sup>, space for easy manipulation in front of the warehouse as well as parking for five vehicles are at disposal. It is equipped with electric power 35 kW and led lighting. Two offices are at disposal, and additional offices could be designed if needed. Very good warehouse suitable for variety of purposes.