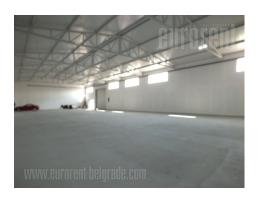

A warehouse in immediate vicinity of Batajnicki drum and Novi sad highway. The realestate has excellent performances with dimensions 35 x 15 m and ceiling heights between 5 and 7 m. Floors are paved with industrial concrete and special finishings. Large door with dimensions 4.5 m<sup>2</sup> x 4.5 m<sup>2</sup>, space for easy manipulation in front of the warehouse as well as parking for five vehicles are at disposal. It is equipped with electric power 35 kW and led lighting. Two offices are at disposal, and additional offices could be designed if needed. Very good warehouse suitable for variety of purposes.