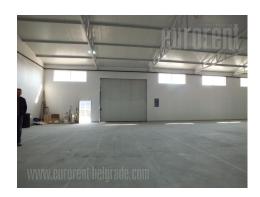

A warehouse in immediate vicinity of Batajnicki drum and Novi sad highway. The realestate has excellent performances with dimensions 35 x 15 m and ceiling heights between 5 and 7 m. Floors are paved with industrial concrete and special finishings. Large door with dimensions 4.5 m<sup>2</sup> x 4.5 m<sup>2</sup>, space for easy manipulation in front of the warehouse as well as parking for five vehicles are at disposal. It is equipped with electric power 35 kW and led lighting. Two offices are at disposal, and additional offices could be designed if needed. Very good warehouse suitable for variety of purposes.