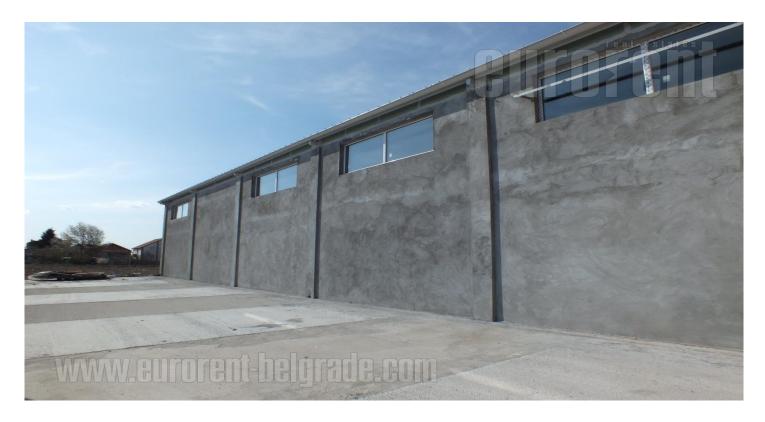

A warehouse in immediate vicinity of Batajnicki drum and Novi sad highway. The realestate has excellent performances with dimensions 35 x 15 m and ceiling heights between 5 and 7 m. Floors are paved with industrial concrete and special finishings. Large door with dimensions 4.5 m<sup>2</sup> x 4.5 m<sup>2</sup>, space for easy manipulation in front of the warehouse as well as parking for five vehicles are at disposal. It is equipped with electric power 35 kW and led lighting. Two offices are at disposal, and additional offices could be designed if needed. Very good warehouse suitable for variety of purposes.