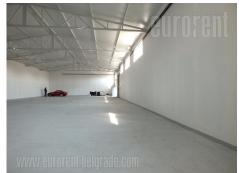

A warehouse in immediate vicinity of Batajnicki drum and Novi sad highway. The realestate has excellent performances with dimensions 35 x 15 m and ceiling heights between 5 and 7 m. Floors are paved with industrial concrete and special finishings. Large door with dimensions 4.5 m<sup>2</sup> x 4.5 m<sup>2</sup>, space for easy manipulation in front of the warehouse as well as parking for five vehicles are at disposal. It is equipped with electric power 35 kW and led lighting. Two offices are at disposal, and additional offices could be designed if needed. Very good warehouse suitable for variety of purposes.