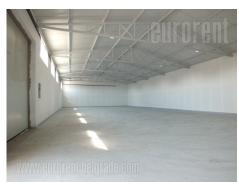

A warehouse in immediate vicinity of Batajnicki drum and Novi sad highway. The realestate has excellent performances with dimensions 35 x 15 m and ceiling heights between 5 and 7 m. Floors are paved with industrial concrete and special finishings. Large door with dimensions 4.5 m<sup>2</sup> x 4.5 m<sup>2</sup>, space for easy manipulation in front of the warehouse as well as parking for five vehicles are at disposal. It is equipped with electric power 35 kW and led lighting. Two offices are at disposal, and additional offices could be designed if needed. Very good warehouse suitable for variety of purposes.