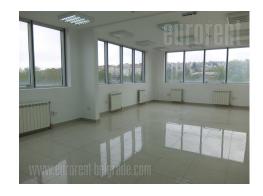

Excellent business premises located within a new building complex in Banovo brdo. Positioned in vicinity of trafo station, in business part of the complex. Building of excellent exterior, it is well maintained and has an elevator. Space consists of one 55 m<sup>2</sup> office, as an open space. It is housed on the second floor and has a beautiful view toward tram turntable at Brdo. Floor is covered in tiles, while large windows spread throughout an entire wall allowing abundance of natural light. There are two restroom cabins at disposal, located next to the office. Suitable for business activities which demand open space. Building has it's parking lot, were one can park their vehicle. Comfortable working environment of high standard.