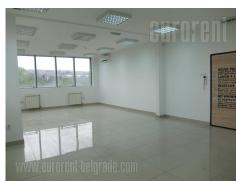

Excellent business premises located within a new building complex in Banovo brdo. Positioned in vicinity of trafo station, in business part of the complex. Building of excellent exterior, it is well maintained and has an elevator. Space consists of one 55 m<sup>2</sup> office, as an open space. It is housed on the second floor and has a beautiful view toward tram turntable at Brdo. Floor is covered in tiles, while large windows spread throughout an entire wall allowing abundance of natural light. There are two restroom cabins at disposal, located next to the office. Suitable for business activities which demand open space. Building has it's parking lot, were one can park their vehicle. Comfortable working environment of high standard.