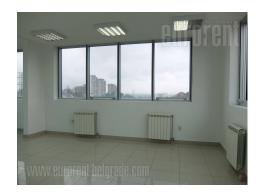

Excellent business premises located within a new building complex in Banovo brdo. Positioned in vicinity of trafo station, in business part of the complex. Building of excellent exterior, it is well maintained and has an elevator. Space consists of one 55 m<sup>2</sup> office, as an open space. It is housed on the second floor and has a beautiful view toward tram turntable at Brdo. Floor is covered in tiles, while large windows spread throughout an entire wall allowing abundance of natural light. There are two restroom cabins at disposal, located next to the office. Suitable for business activities which demand open space. Building has it's parking lot, were one can park their vehicle. Comfortable working environment of high standard.