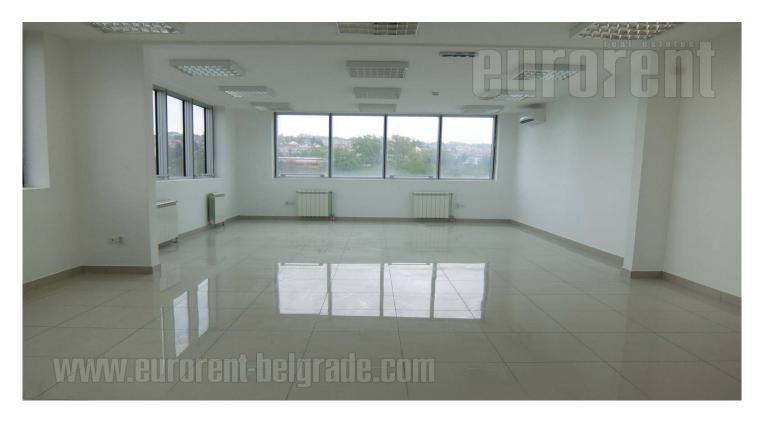

Excellent business premises located within a new building complex in Banovo brdo. Positioned in vicinity of trafo station, in business part of the complex. Building of excellent exterior, it is well maintained and has an elevator. Space consists of one 55 m<sup>2</sup> office, as an open space. It is housed on the second floor and has a beautiful view toward tram turntable at Brdo. Floor is covered in tiles, while large windows spread throughout an entire wall allowing abundance of natural light. There are two restroom cabins at disposal, located next to the office. Suitable for business activities which demand open space. Building has it's parking lot, were one can park their vehicle. Comfortable working environment of high standard.