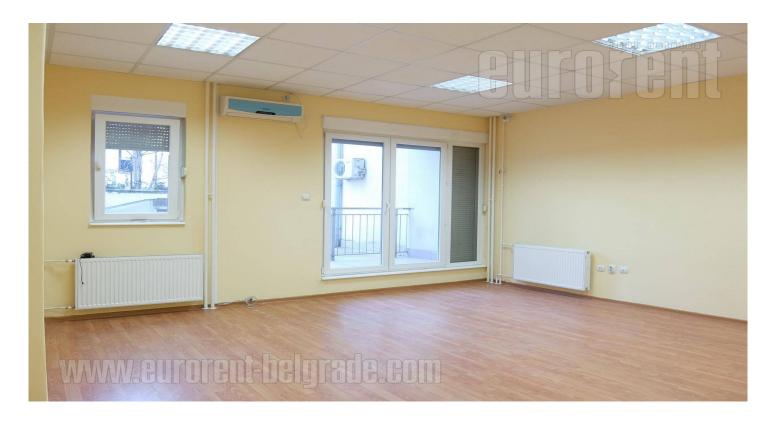

Commercial space is located in a newer building, on a busy location near the tram stop. It is housed on the first floor of a small business-technical facility. The space is completely renovated and bright. It consists of two parts of partially separated, kitchen and toilet. There is also an access to the terrace at the backyard level. The height is 3.5m and is suitable for various activities.