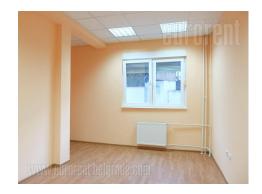

Commercial space is located in a newer building, on a busy location near the tram stop. It is housed on the first floor of a small business-technical facility. The space is completely renovated and bright. It consists of two parts of partially separated, kitchen and toilet. There is also an access to the terrace at the backyard level. The height is 3.5m and is suitable for various activities.