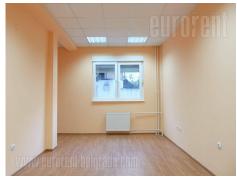

Commercial space is located in a newer building, on a busy location near the tram stop. It is housed on the first floor of a small business-technical facility. The space is completely renovated and bright. It consists of two parts of partially separated, kitchen and toilet. There is also an access to the terrace at the backyard level. The height is 3.5m and is suitable for various activities.