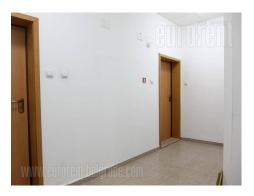

Commercial space is located in a newer building, on a busy location near the tram stop. It is housed on the first floor of a small business-technical facility. The space is completely renovated and bright. It consists of two parts of partially separated, kitchen and toilet. There is also an access to the terrace at the backyard level. The height is 3.5m and is suitable for various activities.