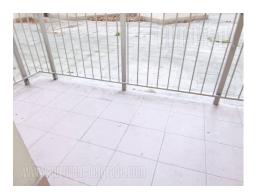

Commercial space is located in a newer building, on a busy location near the tram stop. It is housed on the first floor of a small business-technical facility. The space is completely renovated and bright. It consists of two parts of partially separated, kitchen and toilet. There is also an access to the terrace at the backyard level. The height is 3.5m and is suitable for various activities.