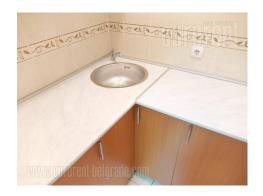

Commercial space is located in a newer building, on a busy location near the tram stop. It is housed on the first floor of a small business-technical facility. The space is completely renovated and bright. It consists of two parts of partially separated, kitchen and toilet. There is also an access to the terrace at the backyard level. The height is 3.5m and is suitable for various activities.