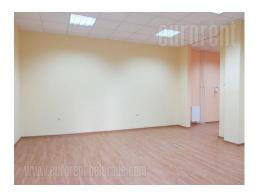

Commercial space is located in a newer building, on a busy location near the tram stop. It is housed on the first floor of a small business-technical facility. The space is completely renovated and bright. It consists of two parts of partially separated, kitchen and toilet. There is also an access to the terrace at the backyard level. The height is 3.5m and is suitable for various activities.