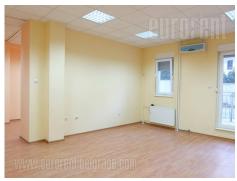

Commercial space is located in a newer building, on a busy location near the tram stop. It is housed on the first floor of a small business-technical facility. The space is completely renovated and bright. It consists of two parts of partially separated, kitchen and toilet. There is also an access to the terrace at the backyard level. The height is 3.5m and is suitable for various activities.