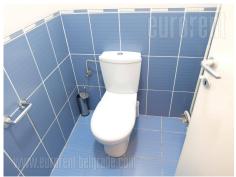

Commercial space is located in a newer building, on a busy location near the tram stop. It is housed on the first floor of a small business-technical facility. The space is completely renovated and bright. It consists of two parts of partially separated, kitchen and toilet. There is also an access to the terrace at the backyard level. The height is 3.5m and is suitable for various activities.