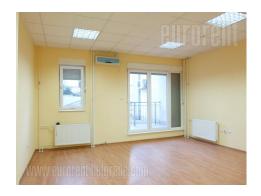

Commercial space is located in a newer building, on a busy location near the tram stop. It is housed on the first floor of a small business-technical facility. The space is completely renovated and bright. It consists of two parts of partially separated, kitchen and toilet. There is also an access to the terrace at the backyard level. The height is 3.5m and is suitable for various activities.