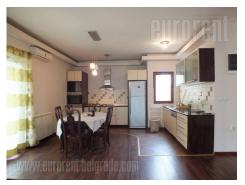

## #39836, Rent - House, Belgrade, ALTINA

Relatively new building, located in a quiet street in Altina settlement in Zemun. Excellent traffic connection to Novi Sad highway, Batajnicki drum, as well as highway Beograd-Sid. House is placed on 10 acre plot, it has three parking spaces in it's yard. It spreads over two levels. Ground floor consists of a living room, dining area and a kitchen, bedroom, a bathroom and a beautiful glassed in terrace with heating, which occupies 30 m<sup>2</sup>. First floor consists of two bedrooms, living room, a bathroom and two terraces. House is equipped with high quality carpentry, ceramics and has excellent insulation. Property which gives it's occupants many benefits for comfortable living.