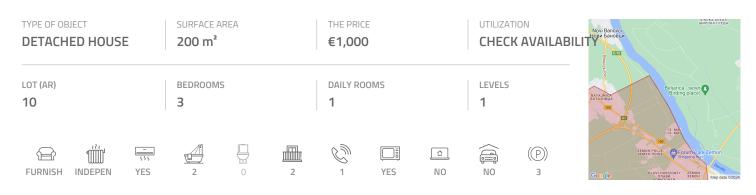

## #39836, Rent - House, Belgrade, ALTINA

Relatively new building, located in a quiet street in Altina settlement in Zemun. Excellent traffic connection to Novi Sad highway, Batajnicki drum, as well as highway Beograd-Sid. House is placed on 10 acre plot, it has three parking spaces in it's yard. It spreads over two levels. Ground floor consists of a living room, dining area and a kitchen, bedroom, a bathroom and a beautiful glassed in terrace with heating, which occupies 30 m<sup>2</sup>. First floor consists of two bedrooms, living room, a bathroom and two terraces. House is equipped with high quality carpentry, ceramics and has excellent insulation. Property which gives it's occupants many benefits for comfortable living.