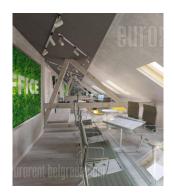

Detached office building, placed in peaceful street, in semi-residential zone. Three busy streets links this part of town to center, and other town areas. It is close to bus stops. Building is in bad shape and it needs full renovation, to be adjust to modern business conditions. Behind the building is yard which could be used as parking lot for some 10 parking spots. Ground floor, first and second floor are organized with central staircase, left and right hallway leading to all offices. There are also basement and attic level. Building is extremely suitable for institutions with large number of employees, or services.