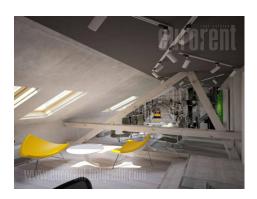

Detached office building, placed in peaceful street, in semi-residential zone. Three busy streets links this part of town to center, and other town areas. It is close to bus stops. Building is in bad shape and it needs full renovation, to be adjust to modern business conditions. Behind the building is yard which could be used as parking lot for some 10 parking spots. Ground floor, first and second floor are organized with central staircase, left and right hallway leading to all offices. There are also basement and attic level. Building is extremely suitable for institutions with large number of employees, or services.