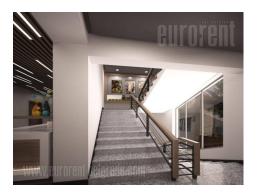

Detached office building, placed in peaceful street, in semi-residential zone. Three busy streets links this part of town to center, and other town areas. It is close to bus stops. Building is in bad shape and it needs full renovation, to be adjust to modern business conditions. Behind the building is yard which could be used as parking lot for some 10 parking spots. Ground floor, first and second floor are organized with central staircase, left and right hallway leading to all offices. There are also basement and attic level. Building is extremely suitable for institutions with large number of employees, or services.