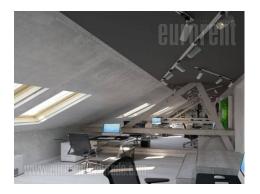

Detached office building, placed in peaceful street, in semi-residential zone. Three busy streets links this part of town to center, and other town areas. It is close to bus stops. Building is in bad shape and it needs full renovation, to be adjust to modern business conditions. Behind the building is yard which could be used as parking lot for some 10 parking spots. Ground floor, first and second floor are organized with central staircase, left and right hallway leading to all offices. There are also basement and attic level. Building is extremely suitable for institutions with large number of employees, or services.