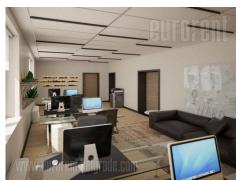

Detached office building, placed in peaceful street, in semi-residential zone. Three busy streets links this part of town to center, and other town areas. It is close to bus stops. Building is in bad shape and it needs full renovation, to be adjust to modern business conditions. Behind the building is yard which could be used as parking lot for some 10 parking spots. Ground floor, first and second floor are organized with central staircase, left and right hallway leading to all offices. There are also basement and attic level. Building is extremely suitable for institutions with large number of employees, or services.