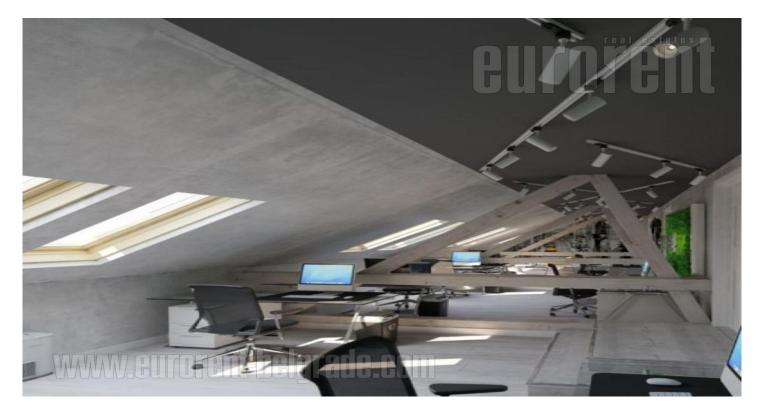

Detached office building, placed in peaceful street, in semi-residential zone. Three busy streets links this part of town to center, and other town areas. It is close to bus stops. Building is in bad shape and it needs full renovation, to be adjust to modern business conditions. Behind the building is yard which could be used as parking lot for some 10 parking spots. Ground floor, first and second floor are organized with central staircase, left and right hallway leading to all offices. There are also basement and attic level. Building is extremely suitable for institutions with large number of employees, or services.