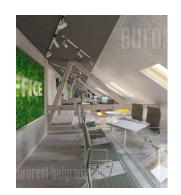

Detached office building, placed in peaceful street, in semi-residential zone. Three busy streets links this part of town to center, and other town areas. It is close to bus stops. Building is in bad shape and it needs full renovation, to be adjust to modern business conditions. Behind the building is yard which could be used as parking lot for some 10 parking spots. Ground floor, first and second floor are organized with central staircase, left and right hallway leading to all offices. There are also basement and attic level. Building is extremely suitable for institutions with large number of employees, or services.