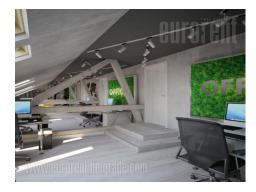

Detached office building, placed in peaceful street, in semi-residential zone. Three busy streets links this part of town to center, and other town areas. It is close to bus stops. Building is in bad shape and it needs full renovation, to be adjust to modern business conditions. Behind the building is yard which could be used as parking lot for some 10 parking spots. Ground floor, first and second floor are organized with central staircase, left and right hallway leading to all offices. There are also basement and attic level. Building is extremely suitable for institutions with large number of employees, or services.