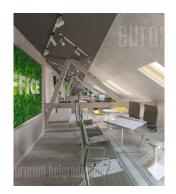

Detached office building, placed in peaceful street, in semi-residential zone. Three busy streets links this part of town to center, and other town areas. It is close to bus stops. Building is in bad shape and it needs full renovation, to be adjust to modern business conditions. Behind the building is yard which could be used as parking lot for some 10 parking spots. Ground floor, first and second floor are organized with central staircase, left and right hallway leading to all offices. There are also basement and attic level. Building is extremely suitable for institutions with large number of employees, or services.