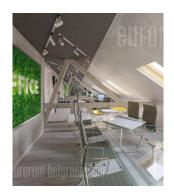

## #39798, Rent - Office space, Belgrade, CRVENI KRST

Detached office building, placed in peaceful street, in semi-residential zone. Three busy streets links this part of town to center, and other town areas. It is close to bus stops. Building is in bad shape and it needs full renovation, to be adjust to modern business conditions. Behind the building is yard which could be used as parking lot for some 10 parking spots. Ground floor, first and second floor are organized with central staircase, left and right hallway leading to all offices. There are also basement and attic level. Building is extremely suitable for institutions with large number of employees, or services.