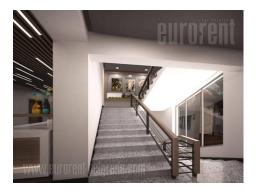

## #39798, Rent - Office space, Belgrade, CRVENI KRST

Detached office building, placed in peaceful street, in semi-residential zone. Three busy streets links this part of town to center, and other town areas. It is close to bus stops. Building is in bad shape and it needs full renovation, to be adjust to modern business conditions. Behind the building is yard which could be used as parking lot for some 10 parking spots. Ground floor, first and second floor are organized with central staircase, left and right hallway leading to all offices. There are also basement and attic level. Building is extremely suitable for institutions with large number of employees, or services.