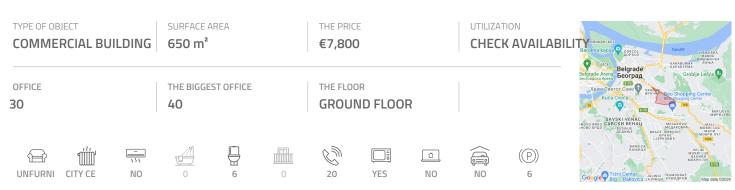

## #39798, Rent - Office space, Belgrade, CRVENI KRST

Detached office building, placed in peaceful street, in semi-residential zone. Three busy streets links this part of town to center, and other town areas. It is close to bus stops. Building is in bad shape and it needs full renovation, to be adjust to modern business conditions. Behind the building is yard which could be used as parking lot for some 10 parking spots. Ground floor, first and second floor are organized with central staircase, left and right hallway leading to all offices. There are also basement and attic level. Building is extremely suitable for institutions with large number of employees, or services.