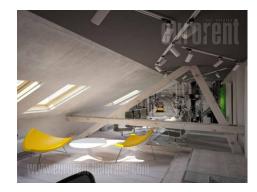

Detached office building, placed in peaceful street, in semi-residential zone. Three busy streets links this part of town to center, and other town areas. It is close to bus stops. Building is in bad shape and it needs full renovation, to be adjust to modern business conditions. Behind the building is yard which could be used as parking lot for some 10 parking spots. Ground floor, first and second floor are organized with central staircase, left and right hallway leading to all offices. There are also basement and attic level. Building is extremely suitable for institutions with large number of employees, or services.