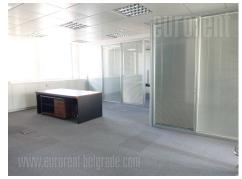

Excellent business premises, located in an office building in center of Belgrade, in immediate vicinity of Republic Square and the National Theater. This urban location is heart of commercial and administrative zone, which is nicely connected with other parts of the city by main traffic lines. Space available for rent is entire third, fourth and fifth floor, in a six storey building. Each floor is a large open space with the possibility of dividing it into a number of offices, as needed. There is a kitchenette at disposal for each floor, as well as several restrooms and technical rooms. The space is going to be organized according to lesee's need. The building has an elevator and physical security. Excellent choice for office space at prestigious location.