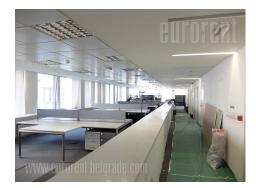

Excellent business premises, located in an office building in center of Belgrade, in immediate vicinity of Republic Square and the National Theater. This urban location is heart of commercial and administrative zone, which is nicely connected with other parts of the city by main traffic lines. Space available for rent is entire third, fourth and fifth floor, in a six storey building. Each floor is a large open space with the possibility of dividing it into a number of offices, as needed. There is a kitchenette at disposal for each floor, as well as several restrooms and technical rooms. The space is going to be organized according to lesee's need. The building has an elevator and physical security. Excellent choice for office space at prestigious location.