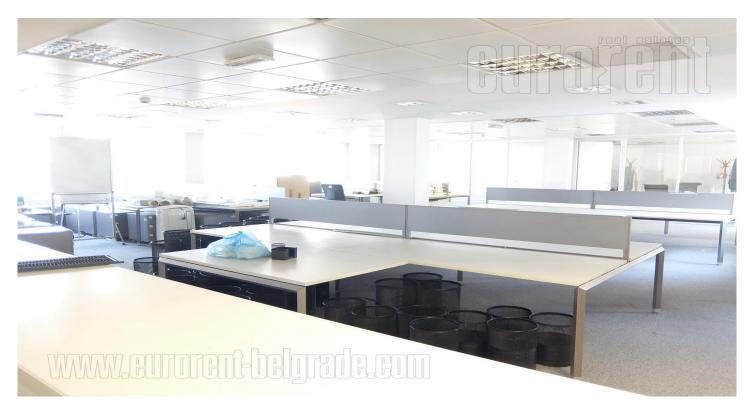

Excellent business premises, located in an office building in center of Belgrade, in immediate vicinity of Republic Square and the National Theater. This urban location is heart of commercial and administrative zone, which is nicely connected with other parts of the city by main traffic lines. Space available for rent is entire third, fourth and fifth floor, in a six storey building. Each floor is a large open space with the possibility of dividing it into a number of offices, as needed. There is a kitchenette at disposal for each floor, as well as several restrooms and technical rooms. The space is going to be organized according to lesee's need. The building has an elevator and physical security. Excellent choice for office space at prestigious location.