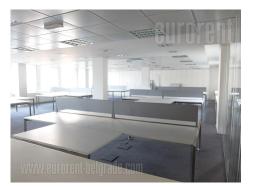

Excellent business premises, located in an office building in center of Belgrade, in immediate vicinity of Republic Square and the National Theater. This urban location is heart of commercial and administrative zone, which is nicely connected with other parts of the city by main traffic lines. Space available for rent is entire third, fourth and fifth floor, in a six storey building. Each floor is a large open space with the possibility of dividing it into a number of offices, as needed. There is a kitchenette at disposal for each floor, as well as several restrooms and technical rooms. The space is going to be organized according to lesee's need. The building has an elevator and physical security. Excellent choice for office space at prestigious location.