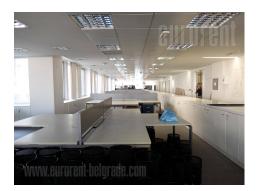

Excellent business premises, located in an office building in center of Belgrade, in immediate vicinity of Republic Square and the National Theater. This urban location is heart of commercial and administrative zone, which is nicely connected with other parts of the city by main traffic lines. Space available for rent is entire third, fourth and fifth floor, in a six storey building. Each floor is a large open space with the possibility of dividing it into a number of offices, as needed. There is a kitchenette at disposal for each floor, as well as several restrooms and technical rooms. The space is going to be organized according to lesee's need. The building has an elevator and physical security. Excellent choice for office space at prestigious location.