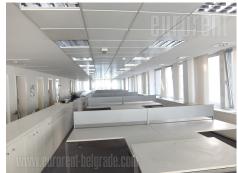

Excellent business premises, located in an office building in center of Belgrade, in immediate vicinity of Republic Square and the National Theater. This urban location is heart of commercial and administrative zone, which is nicely connected with other parts of the city by main traffic lines. Space available for rent is entire third, fourth and fifth floor, in a six storey building. Each floor is a large open space with the possibility of dividing it into a number of offices, as needed. There is a kitchenette at disposal for each floor, as well as several restrooms and technical rooms. The space is going to be organized according to lesee's need. The building has an elevator and physical security. Excellent choice for office space at prestigious location.