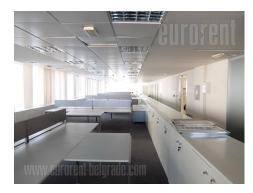

Excellent business premises, located in an office building in center of Belgrade, in immediate vicinity of Republic Square and the National Theater. This urban location is heart of commercial and administrative zone, which is nicely connected with other parts of the city by main traffic lines. Space available for rent is entire third, fourth and fifth floor, in a six storey building. Each floor is a large open space with the possibility of dividing it into a number of offices, as needed. There is a kitchenette at disposal for each floor, as well as several restrooms and technical rooms. The space is going to be organized according to lesee's need. The building has an elevator and physical security. Excellent choice for office space at prestigious location.