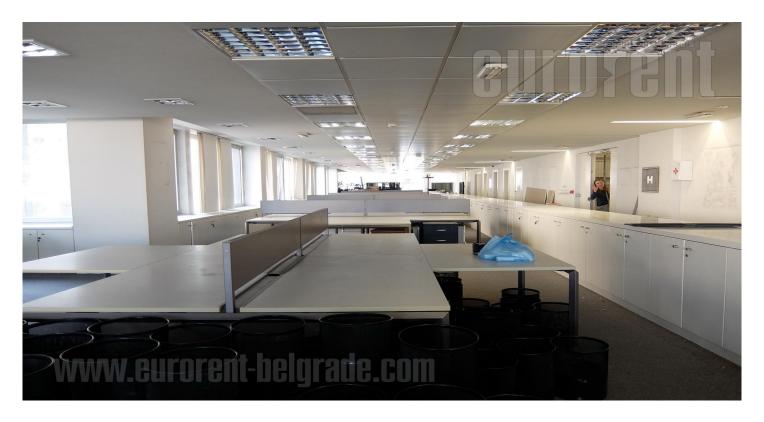

Excellent business premises, located in an office building in center of Belgrade, in immediate vicinity of Republic Square and the National Theater. This urban location is heart of commercial and administrative zone, which is nicely connected with other parts of the city by main traffic lines. Space available for rent is entire third and fourth floor, in a six storey building. Each floor is a large open space with the possibility of dividing it into a number of offices, as needed. There is a kitchenette at disposal for each floor, as well as several restrooms and technical rooms. The space is going to be organized according to lesee's need. The building has Excellent choice for location. elevator and physical security. office space prestigious