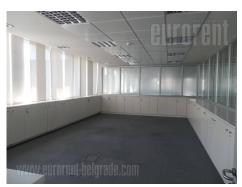

Excellent business premises, located in an office building in center of Belgrade, in immediate vicinity of Republic Square and the National Theater. This urban location is heart of commercial and administrative zone, which is nicely connected with other parts of the city by main traffic lines. Space available for rent is entire third and fourth floor, in a six storey building. Each floor is a large open space with the possibility of dividing it into a number of offices, as needed. There is a kitchenette at disposal for each floor, as well as several restrooms and technical rooms. The space is going to be organized according to lesee's need. The building has Excellent choice for location. elevator and physical security. office space prestigious