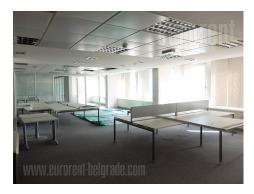

Excellent business premises, located in an office building in center of Belgrade, in immediate vicinity of Republic Square and the National Theater. This urban location is heart of commercial and administrative zone, which is nicely connected with other parts of the city by main traffic lines. Space available for rent is entire third and fourth floor, in a six storey building. Each floor is a large open space with the possibility of dividing it into a number of offices, as needed. There is a kitchenette at disposal for each floor, as well as several restrooms and technical rooms. The space is going to be organized according to lesee's need. The building has Excellent choice for location. elevator and physical security. office space prestigious