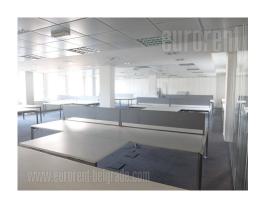

Excellent business premises, located in an office building in center of Belgrade, in immediate vicinity of Republic Square and the National Theater. This urban location is heart of commercial and administrative zone, which is nicely connected with other parts of the city by main traffic lines. Space available for rent is entire third and fourth floor, in a six storey building. Each floor is a large open space with the possibility of dividing it into a number of offices, as needed. There is a kitchenette at disposal for each floor, as well as several restrooms and technical rooms. The space is going to be organized according to lesee's need. The building has Excellent choice for location. elevator and physical security. office space prestigious