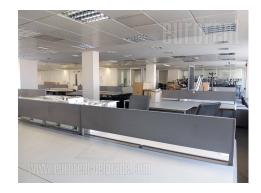

Excellent business premises, located in an office building in center of Belgrade, in immediate vicinity of Republic Square and the National Theater. This urban location is heart of commercial and administrative zone, which is nicely connected with other parts of the city by main traffic lines. Space available for rent is entire third and fourth floor, in a six storey building. Each floor is a large open space with the possibility of dividing it into a number of offices, as needed. There is a kitchenette at disposal for each floor, as well as several restrooms and technical rooms. The space is going to be organized according to lesee's need. The building has Excellent choice for location. elevator and physical security. office space prestigious