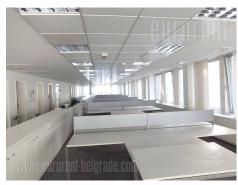

Excellent business premises, located in an office building in center of Belgrade, in immediate vicinity of Republic Square and the National Theater. This urban location is heart of commercial and administrative zone, which is nicely connected with other parts of the city by main traffic lines. Space available for rent is entire third and fourth floor, in a six storey building. Each floor is a large open space with the possibility of dividing it into a number of offices, as needed. There is a kitchenette at disposal for each floor, as well as several restrooms and technical rooms. The space is going to be organized according to lesee's need. The building has Excellent choice for location. elevator and physical security. office space prestigious