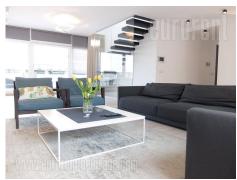

Exclusive, modern property in the heart of Vracar, close to Kalenic green-market and numerous coffee shops and restaurants. Ideal location for comfortable life with variety of interesting content in the neighborhood. Highway inclusion as well as city center are located within ten minute driving distance. An impressive building exterior captures the eye sight with it's elegant facade and terraces with wrought iron railing. The apartment is housed on the fourth floor and spreads over three levels. It consists of living room with a dining area and a kitchen, five bedrooms, four bathrooms and guest restroom. At the entrance level, modern open layout concept features a living room with dining area and a kitchen, which is separated from the rest of the space by a glass wall. From the living room one can exit onto a large terrace facing the city center, as well as access a staircase leading to upper and lower levels. Upper floor has a master bedroom with a bathroom equipped with a bathtub and shower cabin. Ceiling is slanted but doesn't disturb the functionality of space. Lower floor has four bedrooms and three bathrooms. The apartment is equipped with high quality furniture and appliances. Property characterized by very modern interior, featuring bright pastel colors, designed to fit everyone's taste. One parking space in the building's garage is at disposal.