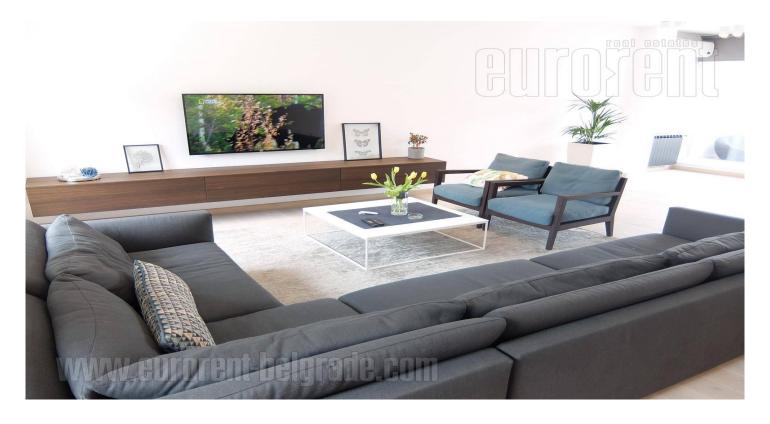

Exclusive, modern property in the heart of Vracar, close to Kalenic green-market and numerous coffee shops and restaurants. Ideal location for comfortable life with variety of interesting content in the neighborhood. Highway inclusion as well as city center are located within ten minute driving distance. An impressive building exterior captures the eye sight with it's elegant facade and terraces with wrought iron railing. The apartment is housed on the fourth floor and spreads over three levels. It consists of living room with a dining area and a kitchen, five bedrooms, four bathrooms and guest restroom. At the entrance level, modern open layout concept features a living room with dining area and a kitchen, which is separated from the rest of the space by a glass wall. From the living room one can exit onto a large terrace facing the city center, as well as access a staircase leading to upper and lower levels. Upper floor has a master bedroom with a bathroom equipped with a bathtub and shower cabin. Ceiling is slanted but doesn't disturb the functionality of space. Lower floor has four bedrooms and three bathrooms. The apartment is equipped with high quality furniture and appliances. Property characterized by very modern interior, featuring bright pastel colors, designed to fit everyone's taste. One parking space in the building's garage is at disposal.