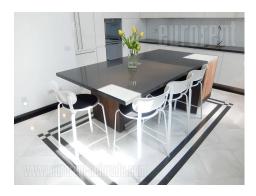

Exclusive, modern property in the heart of Vracar, close to Kalenic green-market and numerous coffee shops and restaurants. Ideal location for comfortable life with variety of interesting content in the neighborhood. Highway inclusion as well as city center are located within ten minute driving distance. An impressive building exterior captures the eye sight with it's elegant facade and terraces with wrought iron railing. The apartment is housed on the fourth floor and spreads over three levels. It consists of living room with a dining area and a kitchen, five bedrooms, four bathrooms and guest restroom. At the entrance level, modern open layout concept features a living room with dining area and a kitchen, which is separated from the rest of the space by a glass wall. From the living room one can exit onto a large terrace facing the city center, as well as access a staircase leading to upper and lower levels. Upper floor has a master bedroom with a bathroom equipped with a bathtub and shower cabin. Ceiling is slanted but doesn't disturb the functionality of space. Lower floor has four bedrooms and three bathrooms. The apartment is equipped with high quality furniture and appliances. Property characterized by very modern interior, featuring bright pastel colors, designed to fit everyone's taste. One parking space in the building's garage is at disposal.