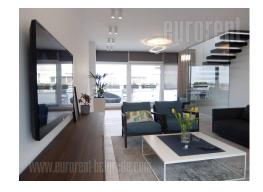

Exclusive, modern property in the heart of Vracar, close to Kalenic green-market and numerous coffee shops and restaurants. Ideal location for comfortable life with variety of interesting content in the neighborhood. Highway inclusion as well as city center are located within ten minute driving distance. An impressive building exterior captures the eye sight with it's elegant facade and terraces with wrought iron railing. The apartment is housed on the fourth floor and spreads over three levels. It consists of living room with a dining area and a kitchen, five bedrooms, four bathrooms and guest restroom. At the entrance level, modern open layout concept features a living room with dining area and a kitchen, which is separated from the rest of the space by a glass wall. From the living room one can exit onto a large terrace facing the city center, as well as access a staircase leading to upper and lower levels. Upper floor has a master bedroom with a bathroom equipped with a bathtub and shower cabin. Ceiling is slanted but doesn't disturb the functionality of space. Lower floor has four bedrooms and three bathrooms. The apartment is equipped with high quality furniture and appliances. Property characterized by very modern interior, featuring bright pastel colors, designed to fit everyone's taste. One parking space in the building's garage is at disposal.