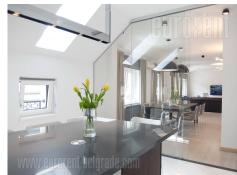

Exclusive, modern property in the heart of Vracar, close to Kalenic green-market and numerous coffee shops and restaurants. Ideal location for comfortable life with variety of interesting content in the neighborhood. Highway inclusion as well as city center are located within ten minute driving distance. An impressive building exterior captures the eye sight with it's elegant facade and terraces with wrought iron railing. The apartment is housed on the fourth floor and spreads over three levels. It consists of living room with a dining area and a kitchen, five bedrooms, four bathrooms and guest restroom. At the entrance level, modern open layout concept features a living room with dining area and a kitchen, which is separated from the rest of the space by a glass wall. From the living room one can exit onto a large terrace facing the city center, as well as access a staircase leading to upper and lower levels. Upper floor has a master bedroom with a bathroom equipped with a bathtub and shower cabin. Ceiling is slanted but doesn't disturb the functionality of space. Lower floor has four bedrooms and three bathrooms. The apartment is equipped with high quality furniture and appliances. Property characterized by very modern interior, featuring bright pastel colors, designed to fit everyone's taste. One parking space in the building's garage is at disposal.