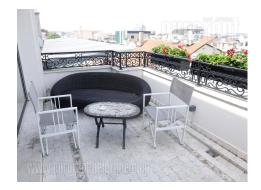

Exclusive, modern property in the heart of Vracar, close to Kalenic green-market and numerous coffee shops and restaurants. Ideal location for comfortable life with variety of interesting content in the neighborhood. Highway inclusion as well as city center are located within ten minute driving distance. An impressive building exterior captures the eye sight with it's elegant facade and terraces with wrought iron railing. The apartment is housed on the fourth floor and spreads over three levels. It consists of living room with a dining area and a kitchen, five bedrooms, four bathrooms and guest restroom. At the entrance level, modern open layout concept features a living room with dining area and a kitchen, which is separated from the rest of the space by a glass wall. From the living room one can exit onto a large terrace facing the city center, as well as access a staircase leading to upper and lower levels. Upper floor has a master bedroom with a bathroom equipped with a bathtub and shower cabin. Ceiling is slanted but doesn't disturb the functionality of space. Lower floor has four bedrooms and three bathrooms. The apartment is equipped with high quality furniture and appliances. Property characterized by very modern interior, featuring bright pastel colors, designed to fit everyone's taste. One parking space in the building's garage is at disposal.