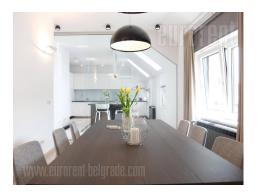

Exclusive, modern property in the heart of Vracar, close to Kalenic green-market and numerous coffee shops and restaurants. Ideal location for comfortable life with variety of interesting content in the neighborhood. Highway inclusion as well as city center are located within ten minute driving distance. An impressive building exterior captures the eye sight with it's elegant facade and terraces with wrought iron railing. The apartment is housed on the fourth floor and spreads over three levels. It consists of living room with a dining area and a kitchen, five bedrooms, four bathrooms and guest restroom. At the entrance level, modern open layout concept features a living room with dining area and a kitchen, which is separated from the rest of the space by a glass wall. From the living room one can exit onto a large terrace facing the city center, as well as access a staircase leading to upper and lower levels. Upper floor has a master bedroom with a bathroom equipped with a bathtub and shower cabin. Ceiling is slanted but doesn't disturb the functionality of space. Lower floor has four bedrooms and three bathrooms. The apartment is equipped with high quality furniture and appliances. Property characterized by very modern interior, featuring bright pastel colors, designed to fit everyone's taste. One parking space in the building's garage is at disposal.