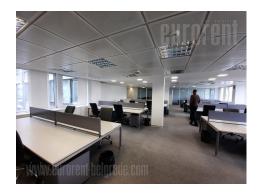

Excellent business premises, located in an office building in center of Belgrade, in immediate vicinity of Republic Square and the National Theater. This urban location is heart of commercial and administrative zone, which is nicely connected with other parts of the city by main traffic lines. Space available for rent is entire second floor, in a six storey building. Each floor is a large open space with the possibility of dividing it into a number of offices, as needed. There is a kitchenette at disposal for each floor, as well as several restrooms and technical rooms. The space is going to be organized according to lesee's need. The building has an elevator and physical security. Excellent choice for office space at prestigious location.