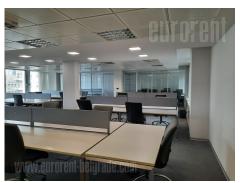

Excellent business premises, located in an office building in center of Belgrade, in immediate vicinity of Republic Square and the National Theater. This urban location is heart of commercial and administrative zone, which is nicely connected with other parts of the city by main traffic lines. Space available for rent is entire second floor, in a six storey building. Each floor is a large open space with the possibility of dividing it into a number of offices, as needed. There is a kitchenette at disposal for each floor, as well as several restrooms and technical rooms. The space is going to be organized according to lesee's need. The building has an elevator and physical security. Excellent choice for office space at prestigious location.