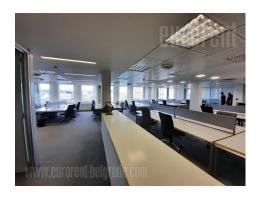

Excellent business premises, located in an office building in center of Belgrade, in immediate vicinity of Republic Square and the National Theater. This urban location is heart of commercial and administrative zone, which is nicely connected with other parts of the city by main traffic lines. Space available for rent is entire second floor, in a six storey building. Each floor is a large open space with the possibility of dividing it into a number of offices, as needed. There is a kitchenette at disposal for each floor, as well as several restrooms and technical rooms. The space is going to be organized according to lesee's need. The building has an elevator and physical security. Excellent choice for office space at prestigious location.