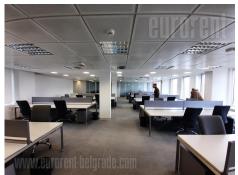

Excellent business premises, located in an office building in center of Belgrade, in immediate vicinity of Republic Square and the National Theater. This urban location is heart of commercial and administrative zone, which is nicely connected with other parts of the city by main traffic lines. Space available for rent is entire second floor, in a six storey building. Each floor is a large open space with the possibility of dividing it into a number of offices, as needed. There is a kitchenette at disposal for each floor, as well as several restrooms and technical rooms. The space is going to be organized according to lesee's need. The building has an elevator and physical security. Excellent choice for office space at prestigious location.