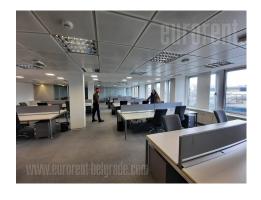

Excellent business premises, located in an office building in center of Belgrade, in immediate vicinity of Republic Square and the National Theater. This urban location is heart of commercial and administrative zone, which is nicely connected with other parts of the city by main traffic lines. Space available for rent is entire second floor, in a six storey building. Each floor is a large open space with the possibility of dividing it into a number of offices, as needed. There is a kitchenette at disposal for each floor, as well as several restrooms and technical rooms. The space is going to be organized according to lesee's need. The building has an elevator and physical security. Excellent choice for office space at prestigious location.