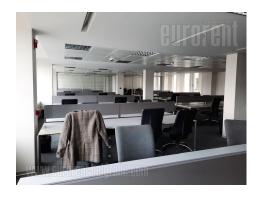

Excellent business premises, located in an office building in center of Belgrade, in immediate vicinity of Republic Square and the National Theater. This urban location is heart of commercial and administrative zone, which is nicely connected with other parts of the city by main traffic lines. Space available for rent is entire second floor, in a six storey building. Each floor is a large open space with the possibility of dividing it into a number of offices, as needed. There is a kitchenette at disposal for each floor, as well as several restrooms and technical rooms. The space is going to be organized according to lesee's need. The building has an elevator and physical security. Excellent choice for office space at prestigious location.