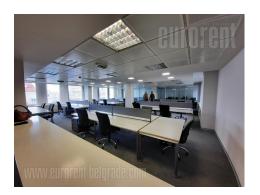

Excellent business premises, located in an office building in center of Belgrade, in immediate vicinity of Republic Square and the National Theater. This urban location is heart of commercial and administrative zone, which is nicely connected with other parts of the city by main traffic lines. Space available for rent is entire second floor, in a six storey building. Each floor is a large open space with the possibility of dividing it into a number of offices, as needed. There is a kitchenette at disposal for each floor, as well as several restrooms and technical rooms. The space is going to be organized according to lesee's need. The building has an elevator and physical security. Excellent choice for office space at prestigious location.