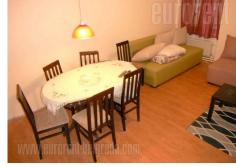

Nice apartment situated in very city center close to National assembly and Nikola Pasic square. Location is excellently connected with all parts of the city, while building is from post war period. The apartment is housed on the first floor of b building without na elevator and it is two-side oriented. It consists of central hallway which leads to all rooms. Fully equipped kitchen and bathroom with shower cabin are at disposal. The interior is refurbished and furnished with well preserved pieces of furniture. Suitable both for comfortable life or business activities.