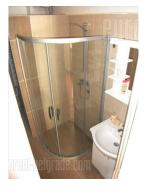

Nice apartment situated in very city center close to National assembly and Nikola Pasic square. Location is excellently connected with all parts of the city, while building is from post war period. The apartment is housed on the first floor of b building without na elevator and it is two-side oriented. It consists of central hallway which leads to all rooms. Fully equipped kitchen and bathroom with shower cabin are at disposal. The interior is refurbished and furnished with well preserved pieces of furniture. Suitable both for comfortable life or business activities.