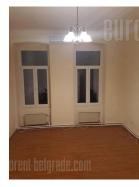

Nice apartment situated in very city center close to National assembly and Nikola Pasic square. Location is excellently connected with all parts of the city, while building is from post war period. The apartment is housed on the first floor of b building without na elevator and it is two-side oriented. It consists of central hallway which leads to all rooms. Fully equipped kitchen and bathroom with shower cabin are at disposal. The interior is refurbished and furnished with well preserved pieces of furniture. Suitable both for comfortable life or business activities.