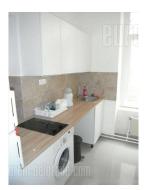

Nice apartment situated in very city center close to National assembly and Nikola Pasic square. Location is excellently connected with all parts of the city, while building is from post war period. The apartment is housed on the first floor of b building without na elevator and it is two-side oriented. It consists of central hallway which leads to all rooms. Fully equipped kitchen and bathroom with shower cabin are at disposal. The interior is refurbished and furnished with well preserved pieces of furniture. Suitable both for comfortable life or business activities.