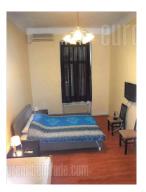

Nice apartment situated in very city center close to National assembly and Nikola Pasic square. Location is excellently connected with all parts of the city, while building is from post war period. The apartment is housed on the first floor of b building without na elevator and it is two-side oriented. It consists of central hallway which leads to all rooms. Fully equipped kitchen and bathroom with shower cabin are at disposal. The interior is refurbished and furnished with well preserved pieces of furniture. Suitable both for comfortable life or business activities.