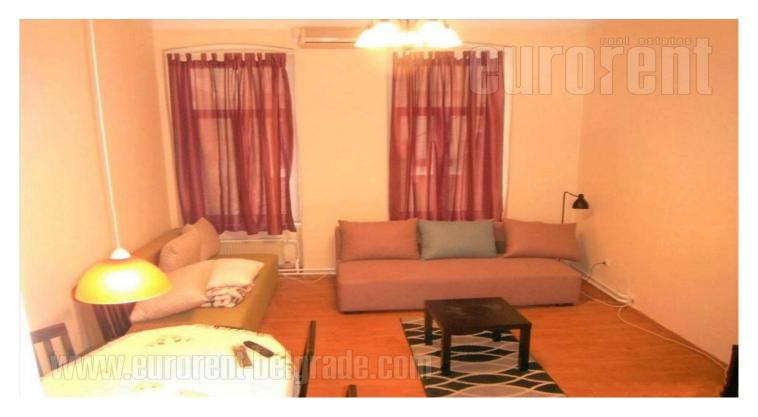

Nice apartment situated in very city center close to National assembly and Nikola Pasic square. Location is excellently connected with all parts of the city, while building is from post war period. The apartment is housed on the first floor of b building without na elevator and it is two-side oriented. It consists of central hallway which leads to all rooms. Fully equipped kitchen and bathroom with shower cabin are at disposal. The interior is refurbished and furnished with well preserved pieces of furniture. Suitable both for comfortable life or business activities.