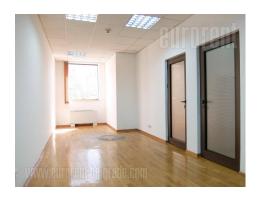

Business premises housed on the second floor of an office building located in the very center of the city, in immediate vicinity of National theater, as well as the Republic square. Building is excellently maintained and has a security service. Space consists of three interconnected offices, each with it's own entrance from the central reception area. Reception area is spacious enough, and has area for a desk. There is a smaller kitchenette at disposal, as well as a restroom. Space exits to a smaller terrace, it has central air conditioning, computer network, 24/7 physical security, as well as safety doors. Suitable for various business activities.