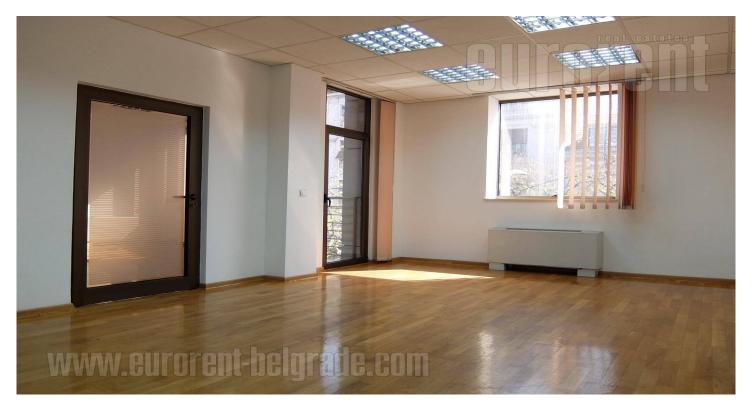

Business premises housed on the second floor of an office building located in the very center of the city, in immediate vicinity of National theater, as well as the Republic square. Building is excellently maintained and has a security service. Space consists of three interconnected offices, each with it's own entrance from the central reception area. Reception area is spacious enough, and has area for a desk. There is a smaller kitchenette at disposal, as well as a restroom. Space exits to a smaller terrace, it has central air conditioning, computer network, 24/7 physical security, as well as safety doors. Suitable for various business activities.