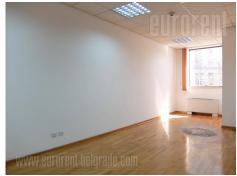

Business premises housed on the second floor of an office building located in the very center of the city, in immediate vicinity of National theater, as well as the Republic square. Building is excellently maintained and has a security service. Space consists of three interconnected offices, each with it's own entrance from the central reception area. Reception area is spacious enough, and has area for a desk. There is a smaller kitchenette at disposal, as well as a restroom. Space exits to a smaller terrace, it has central air conditioning, computer network, 24/7 physical security, as well as safety doors. Suitable for various business activities.