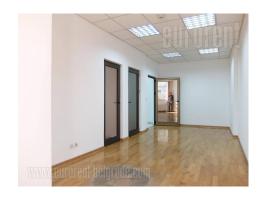

Business premises housed on the second floor of an office building located in the very center of the city, in immediate vicinity of National theater, as well as the Republic square. Building is excellently maintained and has a security service. Space consists of three interconnected offices, each with it's own entrance from the central reception area. Reception area is spacious enough, and has area for a desk. There is a smaller kitchenette at disposal, as well as a restroom. Space exits to a smaller terrace, it has central air conditioning, computer network, 24/7 physical security, as well as safety doors. Suitable for various business activities.