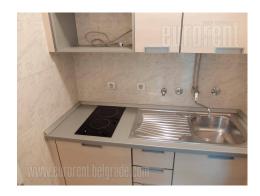

Business premises housed on the second floor of an office building located in the very center of the city, in immediate vicinity of National theater, as well as the Republic square. Building is excellently maintained and has a security service. Space consists of three interconnected offices, each with it's own entrance from the central reception area. Reception area is spacious enough, and has area for a desk. There is a smaller kitchenette at disposal, as well as a restroom. Space exits to a smaller terrace, it has central air conditioning, computer network, 24/7 physical security, as well as safety doors. Suitable for various business activities.