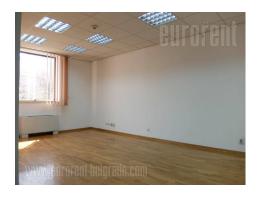

Business premises housed on the second floor of an office building located in the very center of the city, in immediate vicinity of National theater, as well as the Republic square. Building is excellently maintained and has a security service. Space consists of three interconnected offices, each with it's own entrance from the central reception area. Reception area is spacious enough, and has area for a desk. There is a smaller kitchenette at disposal, as well as a restroom. Space exits to a smaller terrace, it has central air conditioning, computer network, 24/7 physical security, as well as safety doors. Suitable for various business activities.