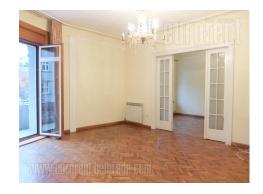

Prewar apartment located in a quiet street in immediate vicinity of Tasmajdan park and Takovska street. Very center of the city could be reached within about fifteen minute walking distance. The apartment is housed on the first floor of a well maintained building with an elevator. It consists of an entrance hallway leading into a parlor with an exit to a terrace and dining area. From the parlor one can access a second room. In second part of the apartment a smaller hallway leads to a bedroom equipped with a single bed and a closet, as well as to a spacious kitchen with a terrace and a pantry. There is a bathroom and a restroom at disposal. The apartment is equipped with nicely maintained classical furniture, it has new carpentry and air-conditioning. It could be rented for residential or business purposes.