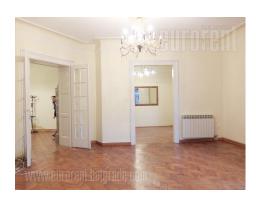

Prewar apartment located in a quiet street in immediate vicinity of Tasmajdan park and Takovska street. Very center of the city could be reached within about fifteen minute walking distance. The apartment is housed on the first floor of a well maintained building with an elevator. It consists of an entrance hallway leading into a parlor with an exit to a terrace and dining area. From the parlor one can access a second room. In second part of the apartment a smaller hallway leads to a bedroom equipped with a single bed and a closet, as well as to a spacious kitchen with a terrace and a pantry. There is a bathroom and a restroom at disposal. The apartment is equipped with nicely maintained classical furniture, it has new carpentry and air-conditioning. It could be rented for residential or business purposes.