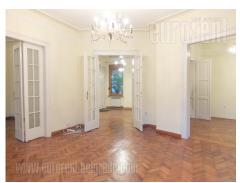

Prewar apartment located in a quiet street in immediate vicinity of Tasmajdan park and Takovska street. Very center of the city could be reached within about fifteen minute walking distance. The apartment is housed on the first floor of a well maintained building with an elevator. It consists of an entrance hallway leading into a parlor with an exit to a terrace and dining area. From the parlor one can access a second room. In second part of the apartment a smaller hallway leads to a bedroom equipped with a single bed and a closet, as well as to a spacious kitchen with a terrace and a pantry. There is a bathroom and a restroom at disposal. The apartment is equipped with nicely maintained classical furniture, it has new carpentry and air-conditioning. It could be rented for residential or business purposes.