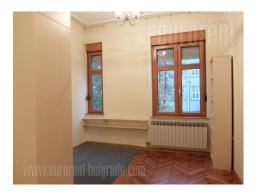

Prewar apartment located in a quiet street in immediate vicinity of Tasmajdan park and Takovska street. Very center of the city could be reached within about fifteen minute walking distance. The apartment is housed on the first floor of a well maintained building with an elevator. It consists of an entrance hallway leading into a parlor with an exit to a terrace and dining area. From the parlor one can access a second room. In second part of the apartment a smaller hallway leads to a bedroom equipped with a single bed and a closet, as well as to a spacious kitchen with a terrace and a pantry. There is a bathroom and a restroom at disposal. The apartment is equipped with nicely maintained classical furniture, it has new carpentry and air-conditioning. It could be rented for residential or business purposes.