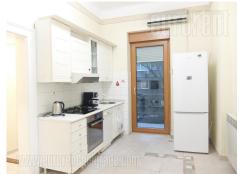

Prewar apartment located in a quiet street in immediate vicinity of Tasmajdan park and Takovska street. Very center of the city could be reached within about fifteen minute walking distance. The apartment is housed on the first floor of a well maintained building with an elevator. It consists of an entrance hallway leading into a parlor with an exit to a terrace and dining area. From the parlor one can access a second room. In second part of the apartment a smaller hallway leads to a bedroom equipped with a single bed and a closet, as well as to a spacious kitchen with a terrace and a pantry. There is a bathroom and a restroom at disposal. The apartment is equipped with nicely maintained classical furniture, it has new carpentry and air-conditioning. It could be rented for residential or business purposes.