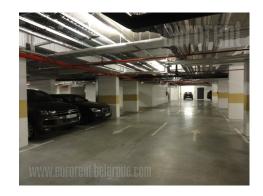

An apartment in newly build complex named Vozdove kapije, close to Vojvode Stepe street where numerous public transport lines pass, connecting almost all parts of Belgrade. Highway inclusion and Autokomanda roundabout are in near vicinity. Location is at only fifteen minutes driving distance from city center, what makes it attractive for comfortable life. The apartment is housed on the third floor of a building with two elevators and it is oriented towards the street. It consists of living room interconnected with dining room and an exit to a terrace. New fully equipped kitchen is separated with a kitchen counter. Two bedrooms and one room for small storage space are at disposal. Bathroom is with bathtub. Complex Vozdove kapije completely provide security to its tenants - protected residential and business zone with a security guard 24/7, card system entrance, video surveillance and private park as a little oasis. One parking space is available in the building's garage. Suitable for a couple or a family.