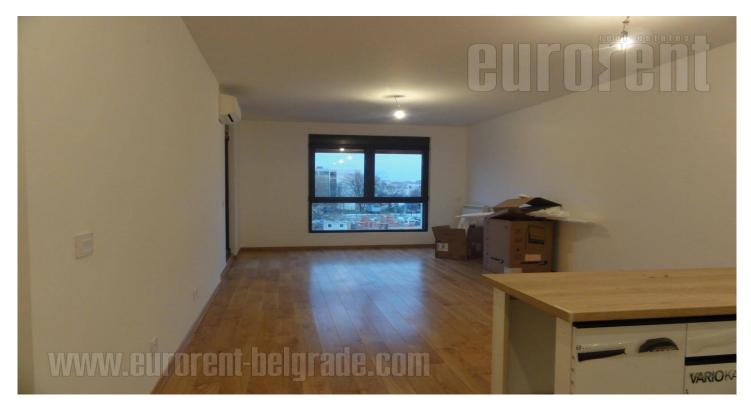

An apartment in newly build complex named Vozdove kapije, close to Vojvode Stepe street where numerous public transport lines pass, connecting almost all parts of Belgrade. Highway inclusion and Autokomanda roundabout are in near vicinity. Location is at only fifteen minutes driving distance from city center, what makes it attractive for comfortable life. The apartment is housed on the third floor of a building with two elevators and it is oriented towards the street. It consists of living room interconnected with dining room and an exit to a terrace. New fully equipped kitchen is separated with a kitchen counter. Two bedrooms and one room for small storage space are at disposal. Bathroom is with bathtub. Complex Vozdove kapije completely provide security to its tenants - protected residential and business zone with a security guard 24/7, card system entrance, video surveillance and private park as a little oasis. One parking space is available in the building's garage. Suitable for a couple or a family.