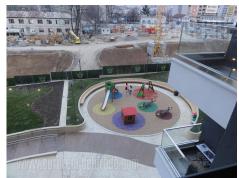

An apartment in newly build complex named Vozdove kapije, close to Vojvode Stepe street where numerous public transport lines pass, connecting almost all parts of Belgrade. Highway inclusion and Autokomanda roundabout are in near vicinity. Location is at only fifteen minutes driving distance from city center, what makes it attractive for comfortable life. The apartment is housed on the third floor of a building with two elevators and it is oriented towards the street. It consists of living room interconnected with dining room and an exit to a terrace. New fully equipped kitchen is separated with a kitchen counter. Two bedrooms and one room for small storage space are at disposal. Bathroom is with bathtub. Complex Vozdove kapije completely provide security to its tenants - protected residential and business zone with a security guard 24/7, card system entrance, video surveillance and private park as a little oasis. One parking space is available in the building's garage. Suitable for a couple or a family.