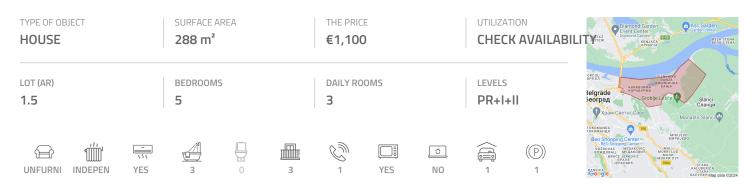

## #39756, Rent - House, Belgrade, VIŠNJIĆKA BANJA

An excellent family, semi-detached house placed on the 200 m<sup>2</sup> plot in Višnjicka banja settlement. It is situated in peaceful street, 200 m from main street where public transport stations are. City center is at only ten minutes driving distance, about 5.5 km. River and promenade are at five to ten minutes walking distance, while from the hill where house is beautiful view of neighbourhood is provided. Family houses and nice plots of land are in surroundings. House is new, built with quality materials for comfortable family life. It spreads over three levels, one of which is planned for utility space. Garage, bathroom and room with kitchen are in the ground floor. First floor consists of living room, bathroom and two bedrooms one of which has an exit to a terrace and yard. Another bathroom, and three bedrooms are at disposal on the second floor. Interior is equipped with quality parquet, DVC windows, and ceramic. Suitable space both for family life or