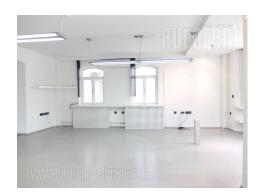

An excellent self standing house in Vozdovac area and residential city zone. Connection is very good with Autokomanda roundabout, city center and highway. Several stations of public transport are at few minutes walking distance. House is situated in street with high traffic, frequency close to M hotel, Faculty and Kovac restaurant. This renovated house of 580 m<sup>2</sup> is situated on ideal location for variety of business activities. Two garage spaces, one office, and storage space all together occupy 175 m<sup>2</sup>, are placed on the basement level. Ground floor consists of open space, kitchenette, two offices and glassed-in terrace of 60 m<sup>2</sup> with all instalation and floor heating. This level also occupies 175 m<sup>2</sup>. Last level is two-bedroom apartment with bathroom, toilet, kitchen, dining room and living room which could be redesigned into business premise. The house is equipped with gas heating, air-conditioner unit, internet connection, video surveillance and alarm system. The whole interior is bright, also illuminated with beautiful halogen lighting. Two garage spaces are at disposal, while in front of the entrance four more vehicles could be parked.