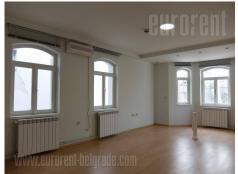

An excellent self standing house in Vozdovac area and residential city zone. Connection is very good with Autokomanda roundabout, city center and highway. Several stations of public transport are at few minutes walking distance. House is situated in street with high traffic, frequency close to M hotel, Faculty and Kovac restaurant. This renovated house of 580 m<sup>2</sup> is situated on ideal location for variety of business activities. Two garage spaces, one office, and storage space all together occupy 175 m<sup>2</sup>, are placed on the basement level. Ground floor consists of open space, kitchenette, two offices and glassed-in terrace of 60 m<sup>2</sup> with all instalation and floor heating. This level also occupies 175 m<sup>2</sup>. Last level is two-bedroom apartment with bathroom, toilet, kitchen, dining room and living room which could be redesigned into business premise. The house is equipped with gas heating, air-conditioner unit, internet connection, video surveillance and alarm system. The whole interior is bright, also illuminated with beautiful halogen lighting. Two garage spaces are at disposal, while in front of the entrance four more vehicles could be parked.