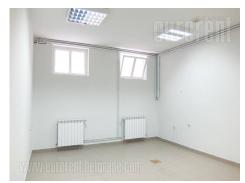

An excellent self standing house in Vozdovac area and residential city zone. Connection is very good with Autokomanda roundabout, city center and highway. Several stations of public transport are at few minutes walking distance. House is situated in street with high traffic, frequency close to M hotel, Faculty and Kovac restaurant. This renovated house of 580 m<sup>2</sup> is situated on ideal location for variety of business activities. Two garage spaces, one office, and storage space all together occupy 175 m<sup>2</sup>, are placed on the basement level. Ground floor consists of open space, kitchenette, two offices and glassed-in terrace of 60 m<sup>2</sup> with all instalation and floor heating. This level also occupies 175 m<sup>2</sup>. Last level is two-bedroom apartment with bathroom, toilet, kitchen, dining room and living room which could be redesigned into business premise. The house is equipped with gas heating, air-conditioner unit, internet connection, video surveillance and alarm system. The whole interior is bright, also illuminated with beautiful halogen lighting. Two garage spaces are at disposal, while in front of the entrance four more vehicles could be parked.