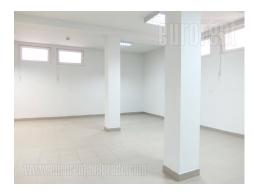

An excellent self standing house in Vozdovac area and residential city zone. Connection is very good with Autokomanda roundabout, city center and highway. Several stations of public transport are at few minutes walking distance. House is situated in street with high traffic, frequency close to M hotel, Faculty and Kovac restaurant. This renovated house of 580 m<sup>2</sup> is situated on ideal location for variety of business activities. Two garage spaces, one office, and storage space all together occupy 175 m<sup>2</sup>, are placed on the basement level. Ground floor consists of open space, kitchenette, two offices and glassed-in terrace of 60 m<sup>2</sup> with all instalation and floor heating. This level also occupies 175 m<sup>2</sup>. Last level is two-bedroom apartment with bathroom, toilet, kitchen, dining room and living room which could be redesigned into business premise. The house is equipped with gas heating, air-conditioner unit, internet connection, video surveillance and alarm system. The whole interior is bright, also illuminated with beautiful halogen lighting. Two garage spaces are at disposal, while in front of the entrance four more vehicles could be parked.