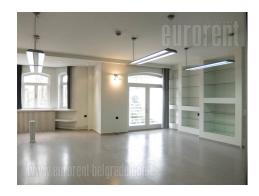

An excellent self standing house in Vozdovac area and residential city zone. Connection is very good with Autokomanda roundabout, city center and highway. Several stations of public transport are at few minutes walking distance. House is situated in street with high traffic, frequency close to M hotel, Faculty and Kovac restaurant. This renovated house of 580 m<sup>2</sup> is situated on ideal location for variety of business activities. Two garage spaces, one office, and storage space all together occupy 175 m<sup>2</sup>, are placed on the basement level. Ground floor consists of open space, kitchenette, two offices and glassed-in terrace of 60 m<sup>2</sup> with all instalation and floor heating. This level also occupies 175 m<sup>2</sup>. Last level is two-bedroom apartment with bathroom, toilet, kitchen, dining room and living room which could be redesigned into business premise. The house is equipped with gas heating, air-conditioner unit, internet connection, video surveillance and alarm system. The whole interior is bright, also illuminated with beautiful halogen lighting. Two garage spaces are at disposal, while in front of the entrance four more vehicles could be parked.