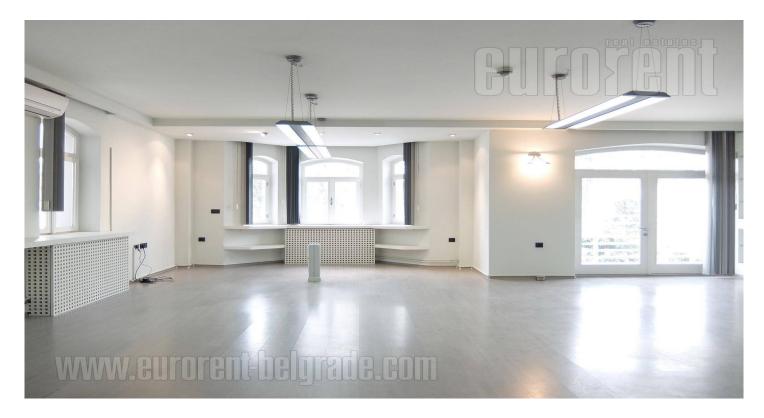

An excellent self standing house in Vozdovac area and residential city zone. Connection is very good with Autokomanda roundabout, city center and highway. Several stations of public transport are at few minutes walking distance. House is situated in street with high traffic, frequency close to M hotel, Faculty and Kovac restaurant. This renovated house of 580 m<sup>2</sup> is situated on ideal location for variety of business activities. Two garage spaces, one office, and storage space all together occupy 175 m<sup>2</sup>, are placed on the basement level. Ground floor consists of open space, kitchenette, two offices and glassed-in terrace of 60 m<sup>2</sup> with all instalation and floor heating. This level also occupies 175 m<sup>2</sup>. Last level is two-bedroom apartment with bathroom, toilet, kitchen, dining room and living room which could be redesigned into business premise. The house is equipped with gas heating, air-conditioner unit, internet connection, video surveillance and alarm system. The whole interior is bright, also illuminated with beautiful halogen lighting. Two garage spaces are at disposal, while in front of the entrance four more vehicles could be parked.