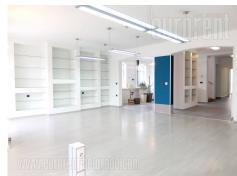

An excellent self standing house in Vozdovac area and residential city zone. Connection is very good with Autokomanda roundabout, city center and highway. Several stations of public transport are at few minutes walking distance. House is situated in street with high traffic, frequency close to M hotel, Faculty and Kovac restaurant. This renovated house of 580 m<sup>2</sup> is situated on ideal location for variety of business activities. Two garage spaces, one office, and storage space all together occupy 175 m<sup>2</sup>, are placed on the basement level. Ground floor consists of open space, kitchenette, two offices and glassed-in terrace of 60 m<sup>2</sup> with all instalation and floor heating. This level also occupies 175 m<sup>2</sup>. Last level is two-bedroom apartment with bathroom, toilet, kitchen, dining room and living room which could be redesigned into business premise. The house is equipped with gas heating, air-conditioner unit, internet connection, video surveillance and alarm system. The whole interior is bright, also illuminated with beautiful halogen lighting. Two garage spaces are at disposal, while in front of the entrance four more vehicles could be parked.