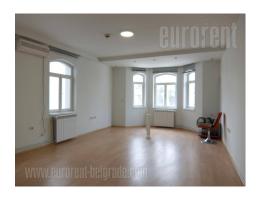

An excellent self standing house in Vozdovac area and residential city zone. Connection is very good with Autokomanda roundabout, city center and highway. Several stations of public transport are at few minutes walking distance. House is situated in street with high traffic, frequency close to M hotel, Faculty and Kovac restaurant. This renovated house of 580 m<sup>2</sup> is situated on ideal location for variety of business activities. Two garage spaces, one office, and storage space all together occupy 175 m<sup>2</sup>, are placed on the basement level. Ground floor consists of open space, kitchenette, two offices and glassed-in terrace of 60 m<sup>2</sup> with all instalation and floor heating. This level also occupies 175 m<sup>2</sup>. Last level is two-bedroom apartment with bathroom, toilet, kitchen, dining room and living room which could be redesigned into business premise. The house is equipped with gas heating, air-conditioner unit, internet connection, video surveillance and alarm system. The whole interior is bright, also illuminated with beautiful halogen lighting. Two garage spaces are at disposal, while in front of the entrance four more vehicles could be parked.