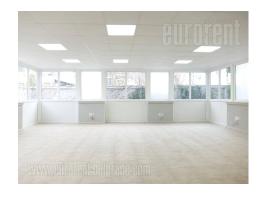

An excellent self standing house in Vozdovac area and residential city zone. Connection is very good with Autokomanda roundabout, city center and highway. Several stations of public transport are at few minutes walking distance. House is situated in street with high traffic, frequency close to M hotel, Faculty and Kovac restaurant. This renovated house of 580 m<sup>2</sup> is situated on ideal location for variety of business activities. Two garage spaces, one office, and storage space all together occupy 175 m<sup>2</sup>, are placed on the basement level. Ground floor consists of open space, kitchenette, two offices and glassed-in terrace of 60 m<sup>2</sup> with all instalation and floor heating. This level also occupies 175 m<sup>2</sup>. Last level is two-bedroom apartment with bathroom, toilet, kitchen, dining room and living room which could be redesigned into business premise. The house is equipped with gas heating, air-conditioner unit, internet connection, video surveillance and alarm system. The whole interior is bright, also illuminated with beautiful halogen lighting. Two garage spaces are at disposal, while in front of the entrance four more vehicles could be parked.