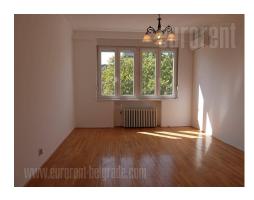

## #39747, Rent - Apartment, Belgrade, SKUPŠTINA

Spacious apartment located in the very center of the city in vicinity of National assembly and Nikola Pasic square. Location well connected to the rest of the city. The apartment is housed on the fifth floor of a prewar building with an elevator and a well maintained entrance. It consists of an entrance parlor, which leads to other rooms of the apartment. One central room is at disposal, as well as two rooms facing the street. The apartment has a bathroom with bathtub and one restroom. Kitchen is separated and has an access to a glassed in terrace facing the yard. One more room and small pantry are placed next to the kitchen. Renovated property, with two phone lines. Suitable for a couple, family or business premises.