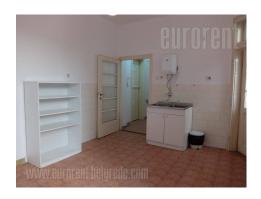

## #39747, Rent - Apartment, Belgrade, SKUPŠTINA

Spacious apartment located in the very center of the city in vicinity of National assembly and Nikola Pasic square. Location well connected to the rest of the city. The apartment is housed on the fifth floor of a prewar building with an elevator and a well maintained entrance. It consists of an entrance parlor, which leads to other rooms of the apartment. One central room is at disposal, as well as two rooms facing the street. The apartment has a bathroom with bathtub and one restroom. Kitchen is separated and has an access to a glassed in terrace facing the yard. One more room and small pantry are placed next to the kitchen. Renovated property, with two phone lines. Suitable for a couple, family or business premises.