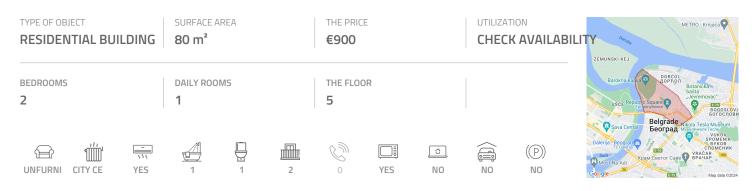

## #39747, Rent - Apartment, Belgrade, SKUPŠTINA

Spacious apartment located in the very center of the city in vicinity of National assembly and Nikola Pasic square. Location well connected to the rest of the city. The apartment is housed on the fifth floor of a prewar building with an elevator and a well maintained entrance. It consists of an entrance parlor, which leads to other rooms of the apartment. One central room is at disposal, as well as two rooms facing the street. The apartment has a bathroom with bathtub and one restroom. Kitchen is separated and has an access to a glassed in terrace facing the yard. One more room and small pantry are placed next to the kitchen. Renovated property, with two phone lines. Suitable for a couple, family or business premises.