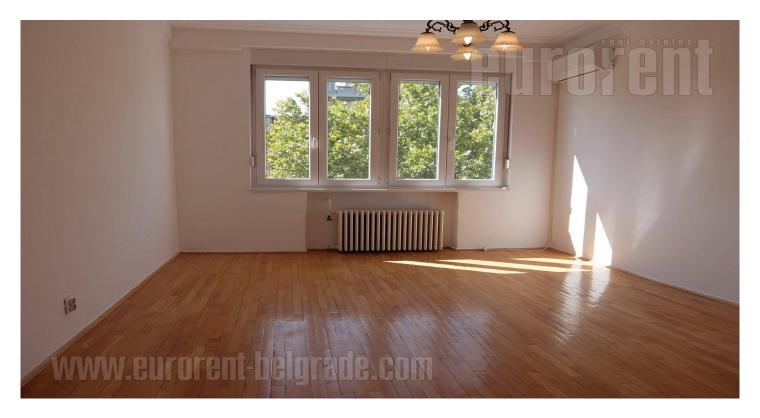

## #39747, Rent - Apartment, Belgrade, SKUPŠTINA

Spacious apartment located in the very center of the city in vicinity of National assembly and Nikola Pasic square. Location well connected to the rest of the city. The apartment is housed on the fifth floor of a prewar building with an elevator and a well maintained entrance. It consists of an entrance parlor, which leads to other rooms of the apartment. One central room is at disposal, as well as two rooms facing the street. The apartment has a bathroom with bathtub and one restroom. Kitchen is separated and has an access to a glassed in terrace facing the yard. One more room and small pantry are placed next to the kitchen. Renovated property, with two phone lines. Suitable for a couple, family or business premises.