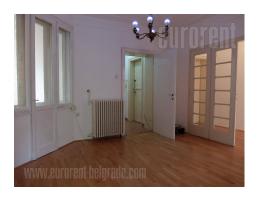

## #39747, Rent - Apartment, Belgrade, SKUPŠTINA

Spacious apartment located in the very center of the city in vicinity of National assembly and Nikola Pasic square. Location well connected to the rest of the city. The apartment is housed on the fifth floor of a prewar building with an elevator and a well maintained entrance. It consists of an entrance parlor, which leads to other rooms of the apartment. One central room is at disposal, as well as two rooms facing the street. The apartment has a bathroom with bathtub and one restroom. Kitchen is separated and has an access to a glassed in terrace facing the yard. One more room and small pantry are placed next to the kitchen. Renovated property, with two phone lines. Suitable for a couple, family or business premises.