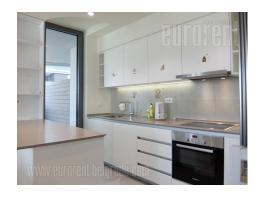

Excellent apartment, placed within an exclusive location, in a brand new building complex in Belgrade, Belgrade Waterfront. Architectural project managed according to highest standards. The apartment is housed on the fourth floor and has a beautiful view over the river. It is in one of the towers surrounded with a promenade and parks. It consists of a smaller entrance area leading into the living room connected to a kitchen, which has an exit to a spacious terrace which occupies 60 m<sup>2</sup>. Terrace is nicely maintained, with grass on one part of it, covered with canopy, facing the river and the promenade. From the hallway one can access a smaller bedroom and a guest bathroom with shower cabin. Further down the hallway there is a master bedroom with a walk-in wardrobe and a bathroom with a bathtub. The apartment is fully equipped with kitchen elements and high quality appliances, as well as built-in closets in each room. All apartments have central air conditioning and heating per consumption. Two parking spaces are at disposal in the garage. There is a gym and swimming pool within the complex, as well as a beautifully maintained yard with different sports facilities. On the ground floor of the building there is a lobby, with the reception desk. The complex is designed so that customer care is raised to the highest level, and the receptionists are at the service for a large number of services, or assistance. This prestigious complex is intended for clients, with high standards of modern