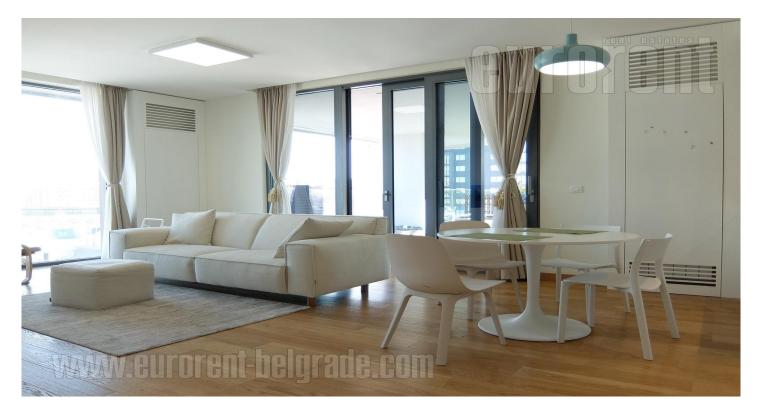

Excellent apartment, placed within an exclusive location, in a brand new building complex in Belgrade, Belgrade Waterfront. Architectural project managed according to highest standards. The apartment is housed on the fourth floor and has a beautiful view over the river. It is in one of the towers surrounded with a promenade and parks. It consists of a smaller entrance area leading into the living room connected to a kitchen, which has an exit to a spacious terrace which occupies 60 m<sup>2</sup>. Terrace is nicely maintained, with grass on one part of it, covered with canopy, facing the river and the promenade. From the hallway one can access a smaller bedroom and a guest bathroom with shower cabin. Further down the hallway there is a master bedroom with a walk-in wardrobe and a bathroom with a bathtub. The apartment is fully equipped with kitchen elements and high quality appliances, as well as built-in closets in each room. All apartments have central air conditioning and heating per consumption. Two parking spaces are at disposal in the garage. There is a gym and swimming pool within the complex, as well as a beautifully maintained yard with different sports facilities. On the ground floor of the building there is a lobby, with the reception desk. The complex is designed so that customer care is raised to the highest level, and the receptionists are at the service for a large number of services, or assistance. This prestigious complex is intended for clients, with high standards of modern