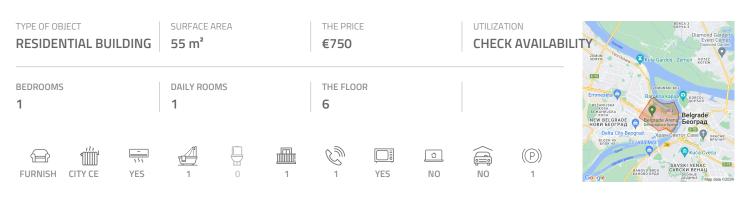

## #39735, Rent - Apartment, Belgrade, WEST 65

An excellent apartment in West 65 settlement in New Belgrade. Complex is functionally organized and disposes of many different commercial contents, necessary for everyday life. Very good traffic connection to each part of the city, and highway as well. The apartment consists of living room with dining area which is connected with a kitchen. Kitchen is modern, equipped with all necessary appliances. Bedroom is with a double bed and has na exit to a terrace. Bathroom has a bathtub and washing machine. Interior is nicely maintained, furnished with new furniture, ceramic, and nice lighting. Parking space is at disposal in building's garage. Suitable for a single person or a couple.