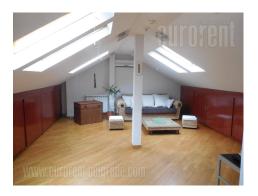

Duplex apartment located in a quiet street at Vracar, in immediate vicinity of St. Sava Temple. Good neighborhood, with many new buildings, as well as shops, restaurants and cafes. Highway inclusion could be reached within five minute drive, while busy streets with public transport are within 5-10 minute walking distance. The apartment is housed on the fourth floor of a relatively new, nicely maintained building. First level consists of a living room connected with a kitchen, one bedroom and a bathroom with a bathtub. It exits to a terrace. Second level has one spacious room which could be study or a bedroom, a wardrobe and a bathroom with a shower cabin. The apartmen is abundant with natural light and is facing the inner yard of the building. Quiet and comfortable property suitable for one person, a couple or a smaller family.