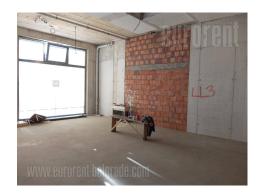

## #39723, Rent - Retail space, Belgrade, WEST 65

A retail space is situated in the new settlement West 65 in New Belgrade. Characteristic is south orientation and overlooks the Airports city. The space is housed on the ground floor and it is positioned in the near vicinity of shopping mall which is under construction. Shop consists of large open space and a toilet. It has large display window and it is turned towards the street. The shop is not finished but it would be arranged according the future business activity and klients wishes. There is no possibility of coffee shop's garden in front of it.