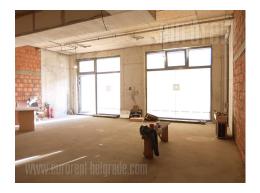

## #39723, Rent - Retail space, Belgrade, WEST 65

A retail space is situated in the new settlement West 65 in New Belgrade. Characteristic is south orientation and overlooks the Airports city. The space is housed on the ground floor and it is positioned in the near vicinity of shopping mall which is under construction. Shop consists of large open space and a toilet. It has large display window and it is turned towards the street. The shop is not finished but it would be arranged according the future business activity and klients wishes. There is no possibility of coffee shop's garden in front of it.