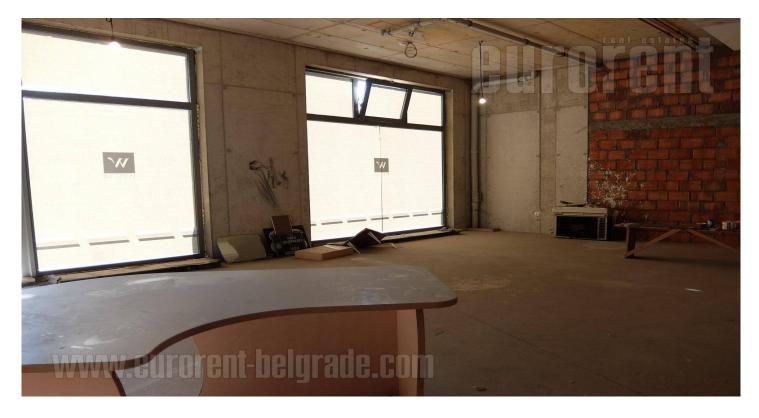

## #39723, Rent - Retail space, Belgrade, WEST 65

A retail space is situated in the new settlement West 65 in New Belgrade. Characteristic is south orientation and overlooks the Airports city. The space is housed on the ground floor and it is positioned in the near vicinity of shopping mall which is under construction. Shop consists of large open space and a toilet. It has large display window and it is turned towards the street. The shop is not finished but it would be arranged according the future business activity and klients wishes. There is no possibility of coffee shop's garden in front of it.