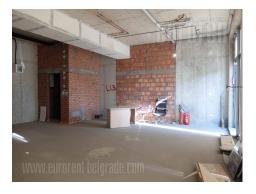

## #39723, Rent - Retail space, Belgrade, WEST 65

A retail space is situated in the new settlement West 65 in New Belgrade. Characteristic is south orientation and overlooks the Airports city. The space is housed on the ground floor and it is positioned in the near vicinity of shopping mall which is under construction. Shop consists of large open space and a toilet. It has large display window and it is turned towards the street. The shop is not finished but it would be arranged according the future business activity and klients wishes. There is no possibility of coffee shop's garden in front of it.