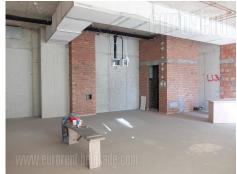

## #39723, Rent - Retail space, Belgrade, WEST 65

A retail space is situated in the new settlement West 65 in New Belgrade. Characteristic is south orientation and overlooks the Airports city. The space is housed on the ground floor and it is positioned in the near vicinity of shopping mall which is under construction. Shop consists of large open space and a toilet. It has large display window and it is turned towards the street. The shop is not finished but it would be arranged according the future business activity and klients wishes. There is no possibility of coffee shop's garden in front of it.