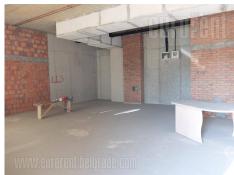

## #39723, Rent - Retail space, Belgrade, WEST 65

A retail space is situated in the new settlement West 65 in New Belgrade. Characteristic is south orientation and overlooks the Airports city. The space is housed on the ground floor and it is positioned in the near vicinity of shopping mall which is under construction. Shop consists of large open space and a toilet. It has large display window and it is turned towards the street. The shop is not finished but it would be arranged according the future business activity and klients wishes. There is no possibility of coffee shop's garden in front of it.