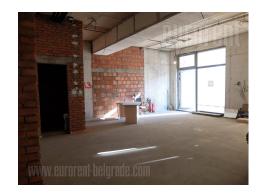

## #39723, Rent - Retail space, Belgrade, WEST 65

A retail space is situated in the new settlement West 65 in New Belgrade. Characteristic is south orientation and overlooks the Airports city. The space is housed on the ground floor and it is positioned in the near vicinity of shopping mall which is under construction. Shop consists of large open space and a toilet. It has large display window and it is turned towards the street. The shop is not finished but it would be arranged according the future business activity and klients wishes. There is no possibility of coffee shop's garden in front of it.