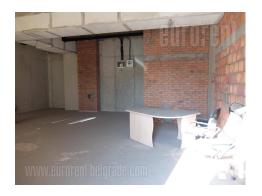

## #39723, Rent - Retail space, Belgrade, WEST 65

A retail space is situated in the new settlement West 65 in New Belgrade. Characteristic is south orientation and overlooks the Airports city. The space is housed on the ground floor and it is positioned in the near vicinity of shopping mall which is under construction. Shop consists of large open space and a toilet. It has large display window and it is turned towards the street. The shop is not finished but it would be arranged according the future business activity and klients wishes. There is no possibility of coffee shop's garden in front of it.