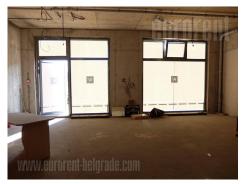

## #39723, Rent - Retail space, Belgrade, WEST 65

A retail space is situated in the new settlement West 65 in New Belgrade. Characteristic is south orientation and overlooks the Airports city. The space is housed on the ground floor and it is positioned in the near vicinity of shopping mall which is under construction. Shop consists of large open space and a toilet. It has large display window and it is turned towards the street. The shop is not finished but it would be arranged according the future business activity and klients wishes. There is no possibility of coffee shop's garden in front of it.