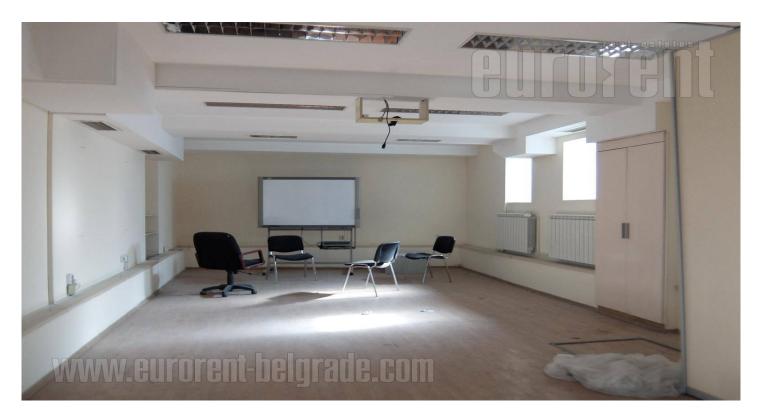

Premises is located within very center of city, on an excellent location. It is across Parliament building and park, easy accessible from all parts of town. Excellent traffic connection, and number of lines for public transport are at disposal in close vicinity. Walking distance to public garage or several different state institutions and ministries. Space is located in semi-basement level and consists of 7 offices of different sizes, biggest of which occupies 50 m<sup>2</sup>. Equipment included full technical infrastructure - computer network installations, optical cable, video surveillance, card access. All offices have A/C, halogen lights, oak parquet floors. Building has own agregat, and it is secured in case of power failout. It could be rented with office furniture or empty.