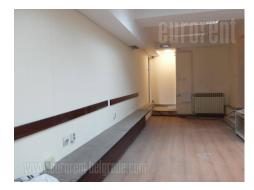

Premises is located within very center of city, on an excellent location. It is across Parliament building and park, easy accessible from all parts of town. Excellent traffic connection, and number of lines for public transport are at disposal in close vicinity. Walking distance to public garage or several different state institutions and ministries. Space is located in semi-basement level and consists of 7 offices of different sizes, biggest of which occupies 50 m<sup>2</sup>. Equipment included full technical infrastructure - computer network installations, optical cable, video surveillance, card access. All offices have A/C, halogen lights, oak parquet floors. Building has own agregat, and it is secured in case of power failout. It could be rented with office furniture or empty.