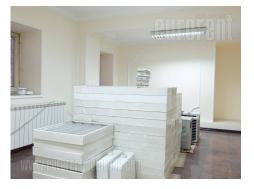

Premises is located within very center of city, on an excellent location. It is across Parliament building and park, easy accessible from all parts of town. Excellent traffic connection, and number of lines for public transport are at disposal in close vicinity. Walking distance to public garage or several different state institutions and ministries. Space is located in semi-basement level and consists of 7 offices of different sizes, biggest of which occupies 50 m<sup>2</sup>. Equipment included full technical infrastructure - computer network installations, optical cable, video surveillance, card access. All offices have A/C, halogen lights, oak parquet floors. Building has own agregat, and it is secured in case of power failout. It could be rented with office furniture or empty.