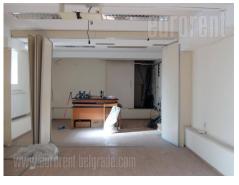

Premises is located within very center of city, on an excellent location. It is across Parliament building and park, easy accessible from all parts of town. Excellent traffic connection, and number of lines for public transport are at disposal in close vicinity. Walking distance to public garage or several different state institutions and ministries. Space is located in semi-basement level and consists of 7 offices of different sizes, biggest of which occupies 50 m<sup>2</sup>. Equipment included full technical infrastructure - computer network installations, optical cable, video surveillance, card access. All offices have A/C, halogen lights, oak parquet floors. Building has own agregat, and it is secured in case of power failout. It could be rented with office furniture or empty.