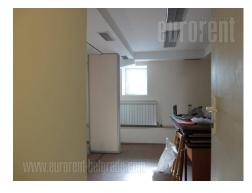

Premises is located within very center of city, on an excellent location. It is across Parliament building and park, easy accessible from all parts of town. Excellent traffic connection, and number of lines for public transport are at disposal in close vicinity. Walking distance to public garage or several different state institutions and ministries. Space is located in semi-basement level and consists of 7 offices of different sizes, biggest of which occupies 50 m<sup>2</sup>. Equipment included full technical infrastructure - computer network installations, optical cable, video surveillance, card access. All offices have A/C, halogen lights, oak parquet floors. Building has own agregat, and it is secured in case of power failout. It could be rented with office furniture or empty.