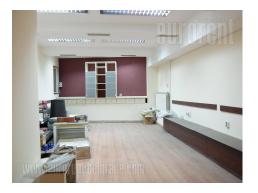

Premises is located within very center of city, on an excellent location. It is across Parliament building and park, easy accessible from all parts of town. Excellent traffic connection, and number of lines for public transport are at disposal in close vicinity. Walking distance to public garage or several different state institutions and ministries. Space is located in semi-basement level and consists of 7 offices of different sizes, biggest of which occupies 50 m<sup>2</sup>. Equipment included full technical infrastructure - computer network installations, optical cable, video surveillance, card access. All offices have A/C, halogen lights, oak parquet floors. Building has own agregat, and it is secured in case of power failout. It could be rented with office furniture or empty.