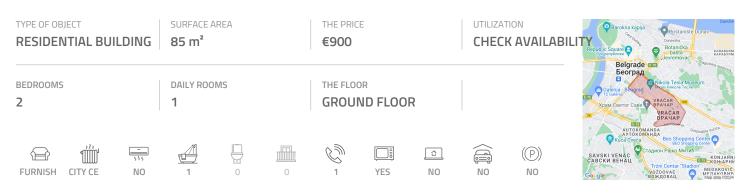

## #39709, Rent - Apartment, Belgrade, KRUNSKA

Apartment housed on the high ground floor of a building located in immediate vicinity of Krunska and Beogradska streets. Attractive location abundant with many stores, cafes and restaurants. Several public transport stops are nearby, connecting this location to other parts of the city. The apartment is two side oriented and has functional layout. It consists of an entrance hallway, two interconnected rooms, a bedroom, bathroom with a bathtub and a kitchen with a pantry. The apartment is suitable both for residential and business purposes.