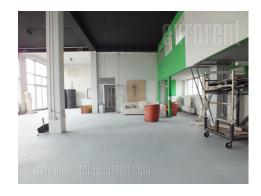

A separate business facility in Zemun, near the bus turntable, the Teleoptik Stadium and witin just a few minute drive from the highway inclusion, has a good traffic connection with the city. The space occupies 300 m<sup>2</sup>, is located on the second floor and has a height of 5 meters. Large terrace occupies 10m<sup>2</sup>. There is video surveillance at disposal, as well as cargo lift up to 5 tons. The space is bright, modern and suitable for various purposes.