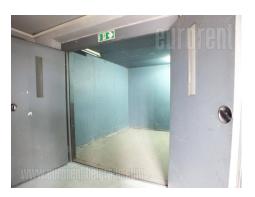

A separate business facility in Zemun, near the bus turntable, the Teleoptik Stadium and witin just a few minute drive from the highway inclusion, has a good traffic connection with the city. The space occupies 300 m<sup>2</sup>, is located on the second floor and has a height of 5 meters. Large terrace occupies 10m<sup>2</sup>. There is video surveillance at disposal, as well as cargo lift up to 5 tons. The space is bright, modern and suitable for various purposes.