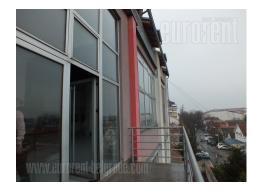

A separate business facility in Zemun, near the bus turntable, the Teleoptik Stadium and witin just a few minute drive from the highway inclusion, has a good traffic connection with the city. The space occupies 300 m<sup>2</sup>, is located on the second floor and has a height of 5 meters. Large terrace occupies 10m<sup>2</sup>. There is video surveillance at disposal, as well as cargo lift up to 5 tons. The space is bright, modern and suitable for various purposes.