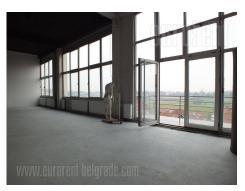

A separate business facility in Zemun, near the bus turntable, the Teleoptik Stadium and witin just a few minute drive from the highway inclusion, has a good traffic connection with the city. The space occupies 300 m<sup>2</sup>, is located on the second floor and has a height of 5 meters. Large terrace occupies 10m<sup>2</sup>. There is video surveillance at disposal, as well as cargo lift up to 5 tons. The space is bright, modern and suitable for various purposes.