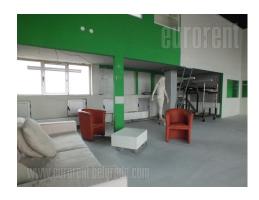

A separate business facility in Zemun, near the bus turntable, the Teleoptik Stadium and witin just a few minute drive from the highway inclusion, has a good traffic connection with the city. The space occupies 300 m<sup>2</sup>, is located on the second floor and has a height of 5 meters. Large terrace occupies 10m<sup>2</sup>. There is video surveillance at disposal, as well as cargo lift up to 5 tons. The space is bright, modern and suitable for various purposes.