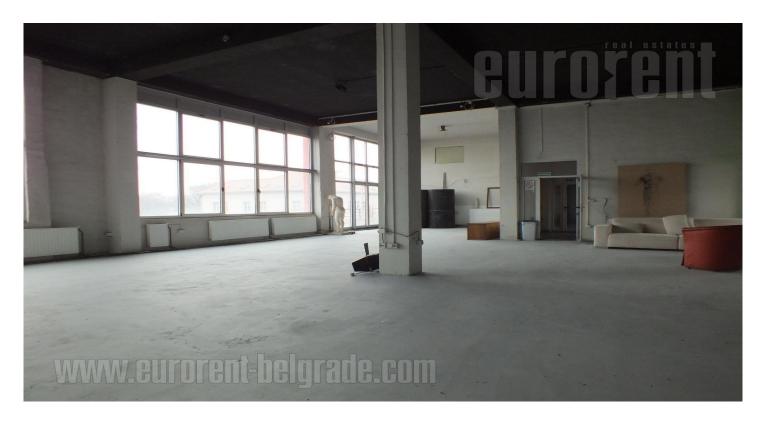

A separate business facility in Zemun, near the bus turntable, the Teleoptik Stadium and witin just a few minute drive from the highway inclusion, has a good traffic connection with the city. The space occupies 300 m<sup>2</sup>, is located on the second floor and has a height of 5 meters. Large terrace occupies 10m<sup>2</sup>. There is video surveillance at disposal, as well as cargo lift up to 5 tons. The space is bright, modern and suitable for various purposes.