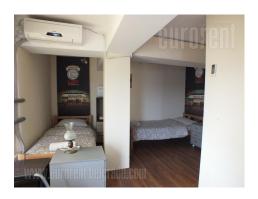

A separate business facility in Zemun, near the bus turntable, the Teleoptik Stadium and witin just a few minute drive from the highway inclusion, has a good traffic connection with the city. The space occupies 300 m<sup>2</sup>, is located on the second floor and has a height of 5 meters. Large terrace occupies 10m<sup>2</sup>. There is video surveillance at disposal, as well as cargo lift up to 5 tons. The space is bright, modern and suitable for various purposes.