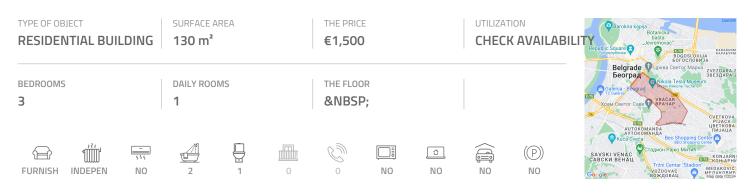

## #39687, Rent - Apartment, Belgrade, KRUNSKA

Unusual and unique apartment in older building in the heart of Vracar. Quiet, one way street is very close to commercial zone. Remarcable location with numerous stores, coffee shops and restaurants. Park Tasmajdan, hotel Metropol and Faculty of law are at only five minutes walking distance. This position is well connected with other parts of the city by lines of public transport. The apartment is two-side oriented, with functional layout and spreads over two levels. Interesting combination of modern and antiques furniture as well direct exit to a beautiful yard are some of features of this apartments.