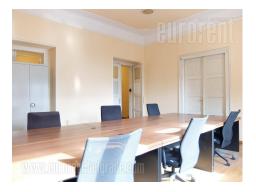

Premises is located within very center of city, on an excellent location. It is across Parliament building and park, easy accessible from all parts of town. Excellent traffic connection, and number of lines for public transport are at disposal in close vicinity. Walking distance to public garage or several different state institutions and ministries. Premises comprises of large reception area leading to all other offices, seven in total. There are also a kitchen at disposal, as well as two restrooms. Equipment includes full technical infrastructure - computer network installations, optical cable, video surveillance, card access. All offices have A/C, halogen lights, oak parquet floors and pvc carpentry. Building has own agregat, and it is secured in case of power failout. It could be rented with office furniture or empty.