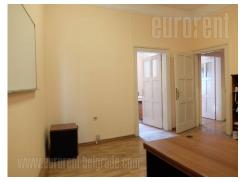

Premises is located within very center of city, on an excellent location. It is across Parliament building and park, easy accessible from all parts of town. Excellent traffic connection, and number of lines for public transport are at disposal in close vicinity. Walking distance to public garage or several different state institutions and ministries. Premises comprises of large reception area leading to all other offices, seven in total. There are also a kitchen at disposal, as well as two restrooms. Equipment includes full technical infrastructure - computer network installations, optical cable, video surveillance, card access. All offices have A/C, halogen lights, oak parquet floors and pvc carpentry. Building has own agregat, and it is secured in case of power failout. It could be rented with office furniture or empty.