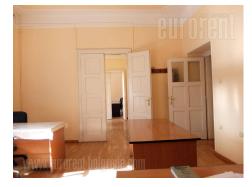

Premises is located within very center of city, on an excellent location. It is across Parliament building and park, easy accessible from all parts of town. Excellent traffic connection, and number of lines for public transport are at disposal in close vicinity. Walking distance to public garage or several different state institutions and ministries. Premises comprises of large reception area leading to all other offices, seven in total. There are also a kitchen at disposal, as well as two restrooms. Equipment includes full technical infrastructure - computer network installations, optical cable, video surveillance, card access. All offices have A/C, halogen lights, oak parquet floors and pvc carpentry. Building has own agregat, and it is secured in case of power failout. It could be rented with office furniture or empty.