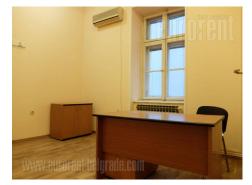

Premises is located within very center of city, on an excellent location. It is across Parliament building and park, easy accessible from all parts of town. Excellent traffic connection, and number of lines for public transport are at disposal in close vicinity. Walking distance to public garage or several different state institutions and ministries. Premises comprises of large reception area leading to all other offices, seven in total. There are also a kitchen at disposal, as well as two restrooms. Equipment includes full technical infrastructure - computer network installations, optical cable, video surveillance, card access. All offices have A/C, halogen lights, oak parquet floors and pvc carpentry. Building has own agregat, and it is secured in case of power failout. It could be rented with office furniture or empty.