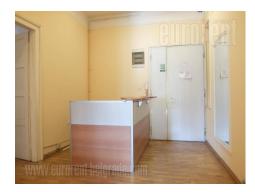

Premises is located within very center of city, on an excellent location. It is across Parliament building and park, easy accessible from all parts of town. Excellent traffic connection, and number of lines for public transport are at disposal in close vicinity. Walking distance to public garage or several different state institutions and ministries. Premises comprises of large reception area leading to all other offices, seven in total. There are also a kitchen at disposal, as well as two restrooms. Equipment includes full technical infrastructure - computer network installations, optical cable, video surveillance, card access. All offices have A/C, halogen lights, oak parquet floors and pvc carpentry. Building has own agregat, and it is secured in case of power failout. It could be rented with office furniture or empty.