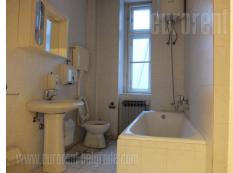

Premises is located within very center of city, on an excellent location. It is across Parliament building and park, easy accessible from all parts of town. Excellent traffic connection, and number of lines for public transport are at disposal in close vicinity. Walking distance to public garage or several different state institutions and ministries. Premises comprises of large reception area leading to all other offices, seven in total. There are also a kitchen at disposal, as well as two restrooms. Equipment includes full technical infrastructure - computer network installations, optical cable, video surveillance, card access. All offices have A/C, halogen lights, oak parquet floors and pvc carpentry. Building has own agregat, and it is secured in case of power failout. It could be rented with office furniture or empty.