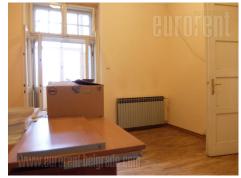

Premises is located within very center of city, on an excellent location. It is across Parliament building and park, easy accessible from all parts of town. Excellent traffic connection, and number of lines for public transport are at disposal in close vicinity. Walking distance to public garage or several different state institutions and ministries. Premises comprises of large reception area leading to all other offices, seven in total. There are also a kitchen at disposal, as well as two restrooms. Equipment includes full technical infrastructure - computer network installations, optical cable, video surveillance, card access. All offices have A/C, halogen lights, oak parquet floors and pvc carpentry. Building has own agregat, and it is secured in case of power failout. It could be rented with office furniture or empty.