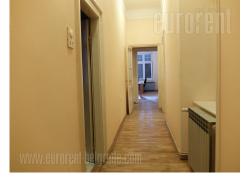

Premises is located within very center of city, on an excellent location. It is across Parliament building and park, easy accessible from all parts of town. Excellent traffic connection, and number of lines for public transport are at disposal in close vicinity. Walking distance to public garage or several different state institutions and ministries. Premises comprises of large reception area leading to all other offices, seven in total. There are also a kitchen at disposal, as well as two restrooms. Equipment includes full technical infrastructure - computer network installations, optical cable, video surveillance, card access. All offices have A/C, halogen lights, oak parquet floors and pvc carpentry. Building has own agregat, and it is secured in case of power failout. It could be rented with office furniture or empty.