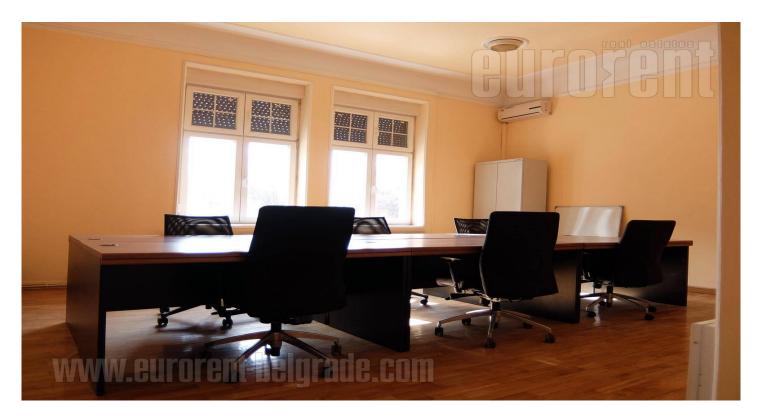

Premises is located within very center of city, on an excellent location. It is across Parliament building and park, easy accessible from all parts of town. Excellent traffic connection, and number of lines for public transport are at disposal in close vicinity. Walking distance to public garage or several different state institutions and ministries. Premises comprises of large reception area leading to all other offices, seven in total. There are also a kitchen at disposal, as well as two restrooms. Equipment includes full technical infrastructure - computer network installations, optical cable, video surveillance, card access. All offices have A/C, halogen lights, oak parquet floors and pvc carpentry. Building has own agregat, and it is secured in case of power failout. It could be rented with office furniture or empty.