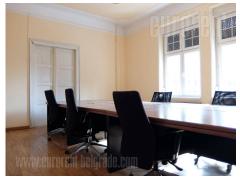

Premises is located within very center of city, on an excellent location. It is across Parliament building and park, easy accessible from all parts of town. Excellent traffic connection, and number of lines for public transport are at disposal in close vicinity. Walking distance to public garage or several different state institutions and ministries. Premises comprises of large reception area leading to all other offices, seven in total. There are also a kitchen at disposal, as well as two restrooms. Equipment includes full technical infrastructure - computer network installations, optical cable, video surveillance, card access. All offices have A/C, halogen lights, oak parquet floors and pvc carpentry. Building has own agregat, and it is secured in case of power failout. It could be rented with office furniture or empty.