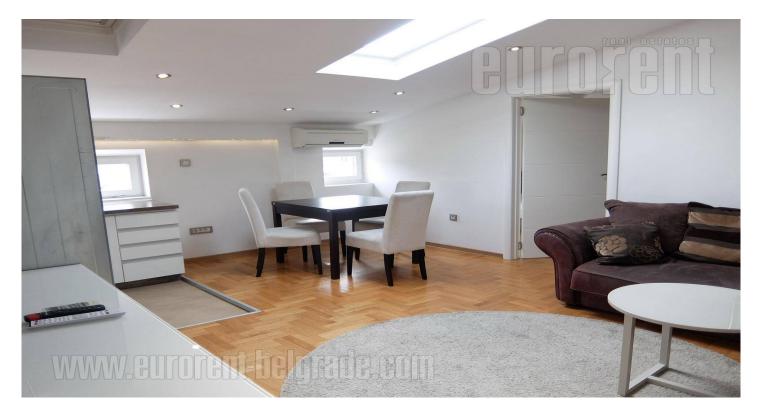

The apartment is located within a high quality older building in the city center. The immediate vicinity of Kalemegdan. Great location for life, with a multitude of facilities necessary for everyday life. Close to several lines of public transport provides easy connection to further parts of the city. The building is clean, nicely maintained. Small apartment, well equipped and furnished. The cozy living room is a semi-open to kitchen which is is excellent, fully equipped. Bedroom has a double bed and a wardrobe. Very pleasant interior, decorated with a lot of detail, air-conditioned. Suitable for one person or a couple.