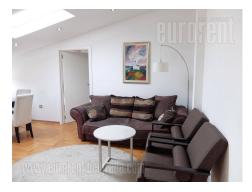

The apartment is located within a high quality older building in the city center. The immediate vicinity of Kalemegdan. Great location for life, with a multitude of facilities necessary for everyday life. Close to several lines of public transport provides easy connection to further parts of the city. The building is clean, nicely maintained. Small apartment, well equipped and furnished. The cozy living room is a semi-open to kitchen which is is excellent, fully equipped. Bedroom has a double bed and a wardrobe. Very pleasant interior, decorated with a lot of detail, air-conditioned. Suitable for one person or a couple.