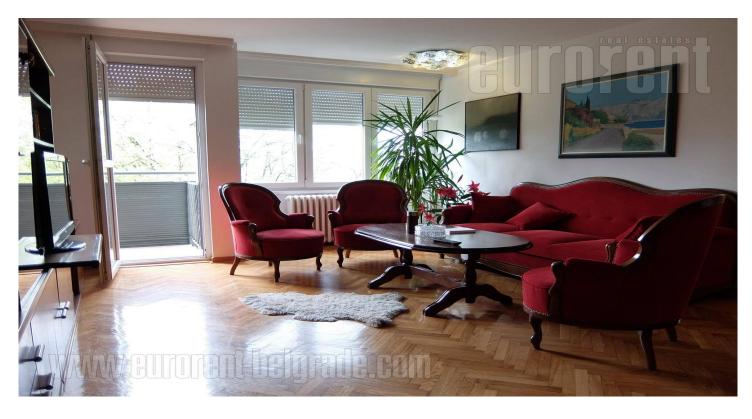

An apartment situated close to New Belgrade municipality. It is housed on the fifth floor of an older building with an elevator and intercom. The apartment is renovated and furnished mainly with classical and antique furniture. Living room is interconnected with dining room while kitchen is partially separated. Kitchen is fully equipped with cupboards and appliances. Two bedrooms are at disposal, one with king size bed and another with a single bed and a desk. Bathroom is with a small bathtub and a washing machine.

Suitable for a family.