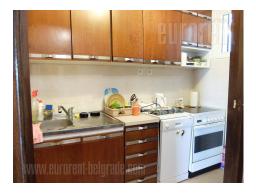

An apartment situated close to New Belgrade municipality. It is housed on the fifth floor of an older building with an elevator and intercom. The apartment is renovated and furnished mainly with classical and antique furniture. Living room is interconnected with dining room while kitchen is partially separated. Kitchen is fully equipped with cupboards and appliances. Two bedrooms are at disposal, one with king size bed and another with a single bed and a desk. Bathroom is with a small bathtub and a washing machine.