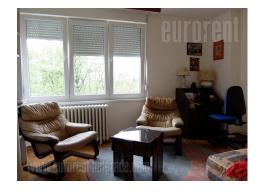

An apartment situated close to New Belgrade municipality. It is housed on the fifth floor of an older building with an elevator and intercom. The apartment is renovated and furnished mainly with classical and antique furniture. Living room is interconnected with dining room while kitchen is partially separated. Kitchen is fully equipped with cupboards and appliances. Two bedrooms are at disposal, one with king size bed and another with a single bed and a desk. Bathroom is with a small bathtub and a washing machine.