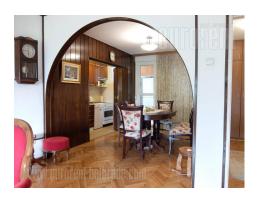

An apartment situated close to New Belgrade municipality. It is housed on the fifth floor of an older building with an elevator and intercom. The apartment is renovated and furnished mainly with classical and antique furniture. Living room is interconnected with dining room while kitchen is partially separated. Kitchen is fully equipped with cupboards and appliances. Two bedrooms are at disposal, one with king size bed and another with a single bed and a desk. Bathroom is with a small bathtub and a washing machine.