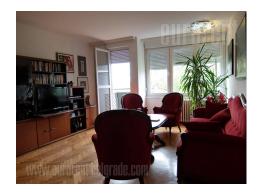

An apartment situated close to New Belgrade municipality. It is housed on the fifth floor of an older building with an elevator and intercom. The apartment is renovated and furnished mainly with classical and antique furniture. Living room is interconnected with dining room while kitchen is partially separated. Kitchen is fully equipped with cupboards and appliances. Two bedrooms are at disposal, one with king size bed and another with a single bed and a desk. Bathroom is with a small bathtub and a washing machine.

Suitable for a family.