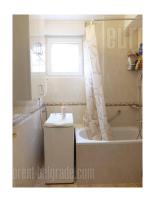

An apartment situated close to New Belgrade municipality. It is housed on the fifth floor of an older building with an elevator and intercom. The apartment is renovated and furnished mainly with classical and antique furniture. Living room is interconnected with dining room while kitchen is partially separated. Kitchen is fully equipped with cupboards and appliances. Two bedrooms are at disposal, one with king size bed and another with a single bed and a desk. Bathroom is with a small bathtub and a washing machine.