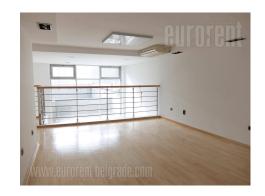

## #39674, Rent - Retail space, Belgrade, BITEF TEATAR

Tel: +381 11 329 3161

Mob: +381 60 329 3161

Commercial space, housed within a new office building in the city center, in near vicinity of Bitef theater and a few hundred meters from Francuska street. Premium property, with a smaller gallery level and ceiling height from 3 to 5 meters. Modern interior, with high quality lighting, granite floors and a large display window oriented toward the street. It has a direct access from the street but it could also be entered from the building. Street with heavy traffic. Suitable for different retail businesses.