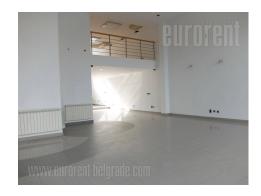

## #39674, Rent - Retail space, Belgrade, BITEF TEATAR

Tel: +381 11 329 3161

Mob: +381 60 329 3161

Commercial space, housed within a new office building in the city center, in near vicinity of Bitef theater and a few hundred meters from Francuska street. Premium property, with a smaller gallery level and ceiling height from 3 to 5 meters. Modern interior, with high quality lighting, granite floors and a large display window oriented toward the street. It has a direct access from the street but it could also be entered from the building. Street with heavy traffic. Suitable for different retail businesses.