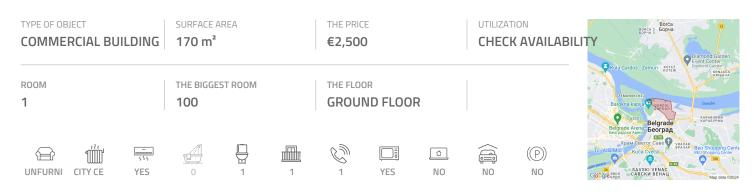

## #39674, Rent - Retail space, Belgrade, BITEF TEATAR

Tel: +381 11 329 3161

Mob: +381 60 329 3161

Commercial space, housed within a new office building in the city center, in near vicinity of Bitef theater and a few hundred meters from Francuska street. Premium property, with a smaller gallery level and ceiling height from 3 to 5 meters. Modern interior, with high quality lighting, granite floors and a large display window oriented toward the street. It has a direct access from the street but it could also be entered from the building. Street with heavy traffic. Suitable for different retail businesses.