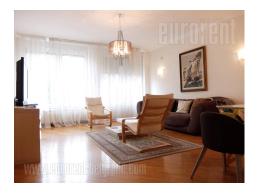

An excellent apartment in the heart of Vracar in peaceful street close to Kalenic green-market, numerous coffee shops and restaurants. This location is ideal for comfortable life with various interesting content in the neighbourhood. Both city center and highway inclusion are at ten minute driving distance. The building's facade and exterior are impressive with terrace fances designed as grapevine leaves and granite tiles in front of the building. Admittance desk on the ground floor and 24/7 security guard are at disposal. The apartment is housed on the second floor and turned towards the inner yard. It consists of anteroom, large living room interconnected with dining room and kitchen, with an exit to a beautiful terrace equipped with seatting set. Kitchen is partially separated with a kitchen counter and it could be entered from entrance hallway. In the hallway is placed a guest toilet as well. Sleeping area separated and contains two bedrooms and bathroom with shower cabin. Both rooms are furnished with king size bed and a closet. Interior is elegant, new, furnished in modern manner and bright shades. One parking space for large vehicle is at disposal. Excellent apartment on nice location, suitable for small family.