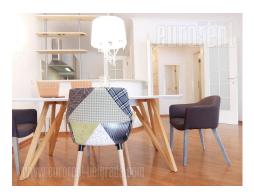

An excellent apartment in the heart of Vracar in peaceful street close to Kalenic green-market, numerous coffee shops and restaurants. This location is ideal for comfortable life with various interesting content in the neighbourhood. Both city center and highway inclusion are at ten minute driving distance. The building's facade and exterior are impressive with terrace fances designed as grapevine leaves and granite tiles in front of the building. Admittance desk on the ground floor and 24/7 security guard are at disposal. The apartment is housed on the second floor and turned towards the inner yard. It consists of anteroom, large living room interconnected with dining room and kitchen, with an exit to a beautiful terrace equipped with seatting set. Kitchen is partially separated with a kitchen counter and it could be entered from entrance hallway. In the hallway is placed a guest toilet as well. Sleeping area separated and contains two bedrooms and bathroom with shower cabin. Both rooms are furnished with king size bed and a closet. Interior is elegant, new, furnished in modern manner and bright shades. One parking space for large vehicle is at disposal. Excellent apartment on nice location, suitable for small family.