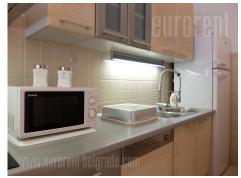

An excellent apartment in the heart of Vracar in peaceful street close to Kalenic green-market, numerous coffee shops and restaurants. This location is ideal for comfortable life with various interesting content in the neighbourhood. Both city center and highway inclusion are at ten minute driving distance. The building's facade and exterior are impressive with terrace fances designed as grapevine leaves and granite tiles in front of the building. Admittance desk on the ground floor and 24/7 security guard are at disposal. The apartment is housed on the second floor and turned towards the inner yard. It consists of anteroom, large living room interconnected with dining room and kitchen, with an exit to a beautiful terrace equipped with seatting set. Kitchen is partially separated with a kitchen counter and it could be entered from entrance hallway. In the hallway is placed a guest toilet as well. Sleeping area separated and contains two bedrooms and bathroom with shower cabin. Both rooms are furnished with king size bed and a closet. Interior is elegant, new, furnished in modern manner and bright shades. One parking space for large vehicle is at disposal. Excellent apartment on nice location, suitable for small family.