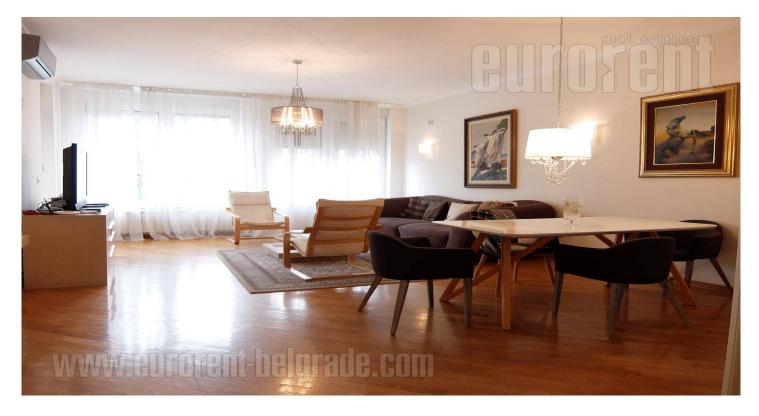

An excellent apartment in the heart of Vracar in peaceful street close to Kalenic green-market, numerous coffee shops and restaurants. This location is ideal for comfortable life with various interesting content in the neighbourhood. Both city center and highway inclusion are at ten minute driving distance. The building's facade and exterior are impressive with terrace fances designed as grapevine leaves and granite tiles in front of the building. Admittance desk on the ground floor and 24/7 security guard are at disposal. The apartment is housed on the second floor and turned towards the inner yard. It consists of anteroom, large living room interconnected with dining room and kitchen, with an exit to a beautiful terrace equipped with seatting set. Kitchen is partially separated with a kitchen counter and it could be entered from entrance hallway. In the hallway is placed a guest toilet as well. Sleeping area separated and contains two bedrooms and bathroom with shower cabin. Both rooms are furnished with king size bed and a closet. Interior is elegant, new, furnished in modern manner and bright shades. One parking space for large vehicle is at disposal. Excellent apartment on nice location, suitable for small family.