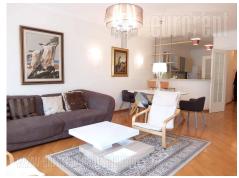

An excellent apartment in the heart of Vracar in peaceful street close to Kalenic green-market, numerous coffee shops and restaurants. This location is ideal for comfortable life with various interesting content in the neighbourhood. Both city center and highway inclusion are at ten minute driving distance. The building's facade and exterior are impressive with terrace fances designed as grapevine leaves and granite tiles in front of the building. Admittance desk on the ground floor and 24/7 security guard are at disposal. The apartment is housed on the second floor and turned towards the inner yard. It consists of anteroom, large living room interconnected with dining room and kitchen, with an exit to a beautiful terrace equipped with seatting set. Kitchen is partially separated with a kitchen counter and it could be entered from entrance hallway. In the hallway is placed a guest toilet as well. Sleeping area separated and contains two bedrooms and bathroom with shower cabin. Both rooms are furnished with king size bed and a closet. Interior is elegant, new, furnished in modern manner and bright shades. One parking space for large vehicle is at disposal. Excellent apartment on nice location, suitable for small family.