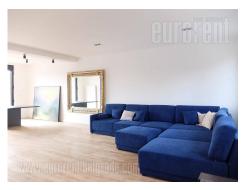

An excellent apartment, located in a quiet street near the Beli dvor (White Palace). The location is at few minutes driving distance from the Dedinje roundabout, where is placed a commercial zone. Also, it is located at 15 minutes driving distance from the city center, while New Belgrade is easily reachable over the Ada bridge. The apartment spreads over two levels in a small, new building with a beautiful panoramic view. The first level of the apartment consists of a comfortable living room, two-side oriented with a dining room and exit to the very long terrace which spreads along the whole building's wall. The kitchen is large and equipped with all the necessary new appliances. At this level there is a bathroom with a shower cabin and a small pantry. The upper level contains a hallway, a sleeping area with three bedrooms, one of which is a master bedroom with a bathroom of its own, with a wardrobe and exit on a spacious terrace with a great view. Also, there is another bathroom with a shower cabin. The apartment is comfortable, the interior is nicely designed, while quality materials, ceramics, floors and carpentry are used in the decoration process. The space is semi-furnished and suitable both for comfortable life or business purposes. For the future tenant, one parking place is provided front building.