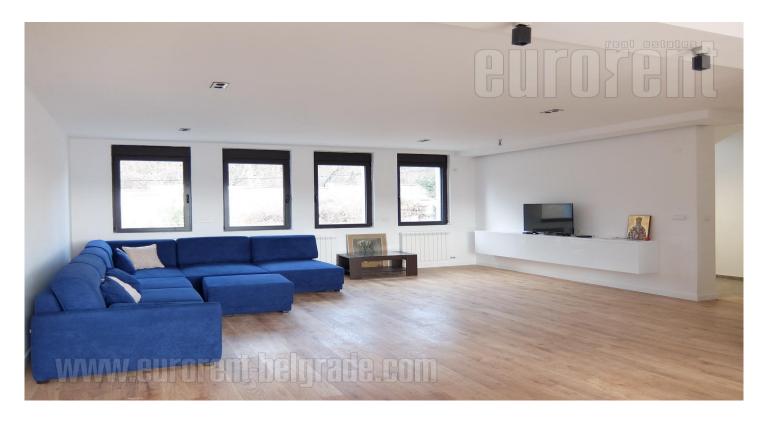

An excellent apartment, located in a quiet street near the Beli dvor (White Palace). The location is at few minutes driving distance from the Dedinje roundabout, where is placed a commercial zone. Also, it is located at 15 minutes driving distance from the city center, while New Belgrade is easily reachable over the Ada bridge. The apartment spreads over two levels in a small, new building with a beautiful panoramic view. The first level of the apartment consists of a comfortable living room, two-side oriented with a dining room and exit to the very long terrace which spreads along the whole building's wall. The kitchen is large and equipped with all the necessary new appliances. At this level there is a bathroom with a shower cabin and a small pantry. The upper level contains a hallway, a sleeping area with three bedrooms, one of which is a master bedroom with a bathroom of its own, with a wardrobe and exit on a spacious terrace with a great view. Also, there is another bathroom with a shower cabin. The apartment is comfortable, the interior is nicely designed, while quality materials, ceramics, floors and carpentry are used in the decoration process. The space is semi-furnished and suitable both for comfortable life or business purposes. For the future tenant, one parking place is provided front building.