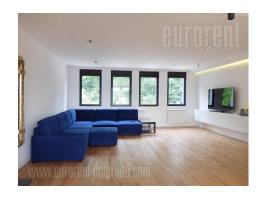

An excellent apartment, located in a quiet street near the Beli dvor (White Palace). The location is at few minutes driving distance from the Dedinje roundabout, where is placed a commercial zone. Also, it is located at 15 minutes driving distance from the city center, while New Belgrade is easily reachable over the Ada bridge. The apartment spreads over two levels in a small, new building with a beautiful panoramic view. The first level of the apartment consists of a comfortable living room, two-side oriented with a dining room and exit to the very long terrace which spreads along the whole building's wall. The kitchen is large and equipped with all the necessary new appliances. At this level there is a bathroom with a shower cabin and a small pantry. The upper level contains a hallway, a sleeping area with three bedrooms, one of which is a master bedroom with a bathroom of its own, with a wardrobe and exit on a spacious terrace with a great view. Also, there is another bathroom with a shower cabin. The apartment is comfortable, the interior is nicely designed, while quality materials, ceramics, floors and carpentry are used in the decoration process. The space is semi-furnished and suitable both for comfortable life or business purposes. For the future tenant, one parking place is provided front building.