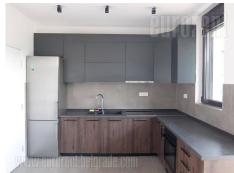

An excellent apartment, located in a quiet street near the Beli dvor (White Palace). The location is at few minutes driving distance from the Dedinje roundabout, where is placed a commercial zone. Also, it is located at 15 minutes driving distance from the city center, while New Belgrade is easily reachable over the Ada bridge. The apartment spreads over two levels in a small, new building with a beautiful panoramic view. The first level of the apartment consists of a comfortable living room, two-side oriented with a dining room and exit to the very long terrace which spreads along the whole building's wall. The kitchen is large and equipped with all the necessary new appliances. At this level there is a bathroom with a shower cabin and a small pantry. The upper level contains a hallway, a sleeping area with three bedrooms, one of which is a master bedroom with a bathroom of its own, with a wardrobe and exit on a spacious terrace with a great view. Also, there is another bathroom with a shower cabin. The apartment is comfortable, the interior is nicely designed, while quality materials, ceramics, floors and carpentry are used in the decoration process. The space is semi-furnished and suitable both for comfortable life or business purposes. For the future tenant, one parking place is provided front building.