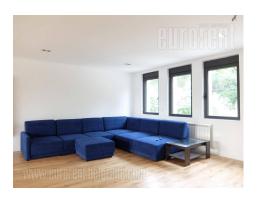

An excellent apartment, located in a quiet street near the Beli dvor (White Palace). The location is at few minutes driving distance from the Dedinje roundabout, where is placed a commercial zone. Also, it is located at 15 minutes driving distance from the city center, while New Belgrade is easily reachable over the Ada bridge. The apartment spreads over two levels in a small, new building with a beautiful panoramic view. The first level of the apartment consists of a comfortable living room, two-side oriented with a dining room and exit to the very long terrace which spreads along the whole building's wall. The kitchen is large and equipped with all the necessary new appliances. At this level there is a bathroom with a shower cabin and a small pantry. The upper level contains a hallway, a sleeping area with three bedrooms, one of which is a master bedroom with a bathroom of its own, with a wardrobe and exit on a spacious terrace with a great view. Also, there is another bathroom with a shower cabin. The apartment is comfortable, the interior is nicely designed, while quality materials, ceramics, floors and carpentry are used in the decoration process. The space is semi-furnished and suitable both for comfortable life or business purposes. For the future tenant, one parking place is provided front building.