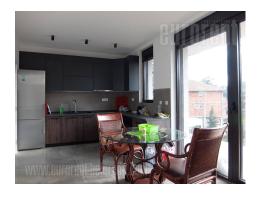

An excellent apartment, located in a quiet street near the Beli dvor (White Palace). The location is at few minutes driving distance from the Dedinje roundabout, where is placed a commercial zone. Also, it is located at 15 minutes driving distance from the city center, while New Belgrade is easily reachable over the Ada bridge. The apartment spreads over two levels in a small, new building with a beautiful panoramic view. The first level of the apartment consists of a comfortable living room, two-side oriented with a dining room and exit to the very long terrace which spreads along the whole building's wall. The kitchen is large and equipped with all the necessary new appliances. At this level there is a bathroom with a shower cabin and a small pantry. The upper level contains a hallway, a sleeping area with three bedrooms, one of which is a master bedroom with a bathroom of its own, with a wardrobe and exit on a spacious terrace with a great view. Also, there is another bathroom with a shower cabin. The apartment is comfortable, the interior is nicely designed, while quality materials, ceramics, floors and carpentry are used in the decoration process. The space is semi-furnished and suitable both for comfortable life or business purposes. For the future tenant, one parking place is provided front building.