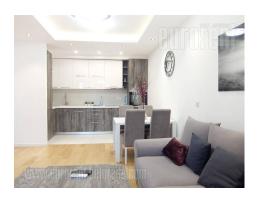

Attractive, fully equipped apartment, housed within a newly built residential complex A Blok. In immediate vicinity there are several supermarkets, Delta City shopping center, as well as a river promenade. Complex is functionally organized and offers it's residents a diversity of necessary commercial or entertaining content. Very well connected to other parts of the city and the highway inclusion. Attractive and luxuriously designed exterior, with plenty of greenery and well organised parking lots. The apartment is housed on the second floor and consists of an open space living room with dining area and a kitchen. One bedroom is at disposal, equipped with a double bed, as well as a bathroom with a shower cabin. Modernly designed interior, high quality floors, ceramics and nicely maintained furniture. There is one parking space available with the apartment, in buildings garage for additional price. Suitable for one person or a couple.