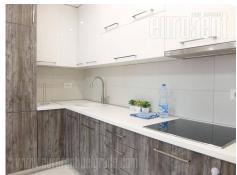

Attractive, fully equipped apartment, housed within a newly built residential complex A Blok. In immediate vicinity there are several supermarkets, Delta City shopping center, as well as a river promenade. Complex is functionally organized and offers it's residents a diversity of necessary commercial or entertaining content. Very well connected to other parts of the city and the highway inclusion. Attractive and luxuriously designed exterior, with plenty of greenery and well organised parking lots. The apartment is housed on the second floor and consists of an open space living room with dining area and a kitchen. One bedroom is at disposal, equipped with a double bed, as well as a bathroom with a shower cabin. Modernly designed interior, high quality floors, ceramics and nicely maintained furniture. There is one parking space available with the apartment, in buildings garage for additional price. Suitable for one person or a couple.