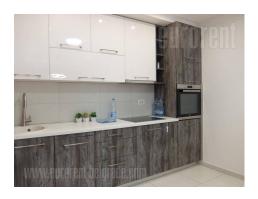

Attractive, fully equipped apartment, housed within a newly built residential complex A Blok. In immediate vicinity there are several supermarkets, Delta City shopping center, as well as a river promenade. Complex is functionally organized and offers it's residents a diversity of necessary commercial or entertaining content. Very well connected to other parts of the city and the highway inclusion. Attractive and luxuriously designed exterior, with plenty of greenery and well organised parking lots. The apartment is housed on the second floor and consists of an open space living room with dining area and a kitchen. One bedroom is at disposal, equipped with a double bed, as well as a bathroom with a shower cabin. Modernly designed interior, high quality floors, ceramics and nicely maintained furniture. There is one parking space available with the apartment, in buildings garage for additional price. Suitable for one person or a couple.