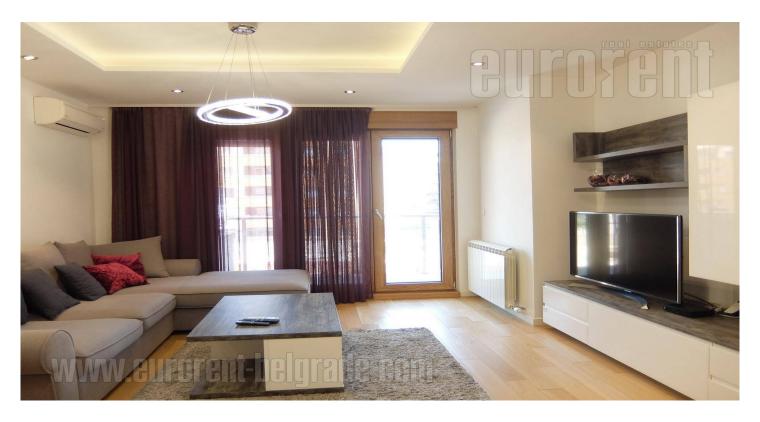

Attractive, fully equipped apartment, housed within a newly built residential complex A Blok. In immediate vicinity there are several supermarkets, Delta City shopping center, as well as a river promenade. Complex is functionally organized and offers it's residents a diversity of necessary commercial or entertaining content. Very well connected to other parts of the city and the highway inclusion. Attractive and luxuriously designed exterior, with plenty of greenery and well organised parking lots. The apartment is housed on the second floor and consists of an open space living room with dining area and a kitchen. One bedroom is at disposal, equipped with a double bed, as well as a bathroom with a shower cabin. Modernly designed interior, high quality floors, ceramics and nicely maintained furniture. There is one parking space available with the apartment, in buildings garage for additional price. Suitable for one person or a couple.