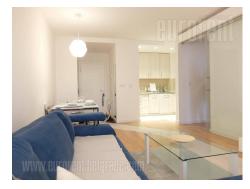

An excellent apartment in West 65 settlement in New Belgrade. Complex is functionally organized and disposes of many different commercial contents, necessary for everyday life. Very good traffic connection to each part of the city, and highway as well. The apartment consists of living room with dining area which is connected with a kitchen. Kitchen is modern, equipped with all necessary appliances. Bedroom is with a double bed and has na exit to a terrace. Bathroom has a bathtub and washing machine. Interior is nicely maintained, furnished with new furniture, ceramic, and nice lighting. Parking space is at disposal in building's garage. Suitable for a single person or a couple.