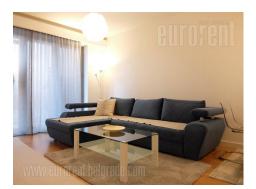

An excellent apartment in West 65 settlement in New Belgrade. Complex is functionally organized and disposes of many different commercial contents, necessary for everyday life. Very good traffic connection to each part of the city, and highway as well. The apartment consists of living room with dining area which is connected with a kitchen. Kitchen is modern, equipped with all necessary appliances. Bedroom is with a double bed and has na exit to a terrace. Bathroom has a bathtub and washing machine. Interior is nicely maintained, furnished with new furniture, ceramic, and nice lighting. Parking space is at disposal in building's garage. Suitable for a single person or a couple.