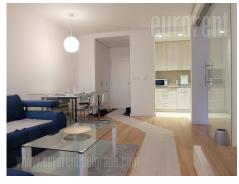

An excellent apartment in West 65 settlement in New Belgrade. Complex is functionally organized and disposes of many different commercial contents, necessary for everyday life. Very good traffic connection to each part of the city, and highway as well. The apartment consists of living room with dining area which is connected with a kitchen. Kitchen is modern, equipped with all necessary appliances. Bedroom is with a double bed and has na exit to a terrace. Bathroom has a bathtub and washing machine. Interior is nicely maintained, furnished with new furniture, ceramic, and nice lighting. Parking space is at disposal in building's garage. Suitable for a single person or a couple.