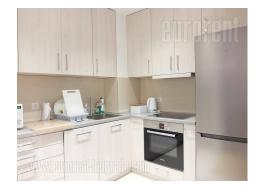

An excellent apartment in West 65 settlement in New Belgrade. Complex is functionally organized and disposes of many different commercial contents, necessary for everyday life. Very good traffic connection to each part of the city, and highway as well. The apartment consists of living room with dining area which is connected with a kitchen. Kitchen is modern, equipped with all necessary appliances. Bedroom is with a double bed and has na exit to a terrace. Bathroom has a bathtub and washing machine. Interior is nicely maintained, furnished with new furniture, ceramic, and nice lighting. Parking space is at disposal in building's garage. Suitable for a single person or a couple.