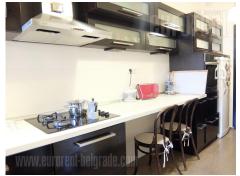

## #39652, Rent - House, Belgrade, ALTINA

A self standing house at entrance of Zemun settlement Altina. It is situated on the corner of two streets and has two entrances. The house spreads over two levels, lower of which is completely finished and occupies 240 m<sup>2</sup>. This level contains four small rooms, one large room, spacious kitchen, two bathroom and a terrace. Upper level is still unfinished and occupies 150 m<sup>2</sup>, and it could be office or living space if needed. In front of the house is beautiful, large yard with summer house and parking space for several cars. Next to it is an garage space of 40 m<sup>2</sup>. The whole house could be used both for comfortable family life or business activity. It could be rented with or without furniture.