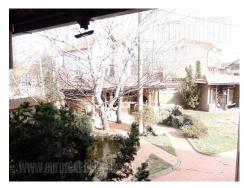

## #39652, Rent - House, Belgrade, ALTINA

A self standing house at entrance of Zemun settlement Altina. It is situated on the corner of two streets and has two entrances. The house spreads over two levels, lower of which is completely finished and occupies 240 m<sup>2</sup>. This level contains four small rooms, one large room, spacious kitchen, two bathroom and a terrace. Upper level is still unfinished and occupies 150 m<sup>2</sup>, and it could be office or living space if needed. In front of the house is beautiful, large yard with summer house and parking space for several cars. Next to it is an garage space of 40 m<sup>2</sup>. The whole house could be used both for comfortable family life or business activity. It could be rented with or without furniture.