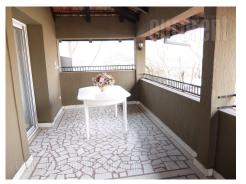

## #39652, Rent - House, Belgrade, ALTINA

A self standing house at entrance of Zemun settlement Altina. It is situated on the corner of two streets and has two entrances. The house spreads over two levels, lower of which is completely finished and occupies 240 m<sup>2</sup>. This level contains four small rooms, one large room, spacious kitchen, two bathroom and a terrace. Upper level is still unfinished and occupies 150 m<sup>2</sup>, and it could be office or living space if needed. In front of the house is beautiful, large yard with summer house and parking space for several cars. Next to it is an garage space of 40 m<sup>2</sup>. The whole house could be used both for comfortable family life or business activity. It could be rented with or without furniture.