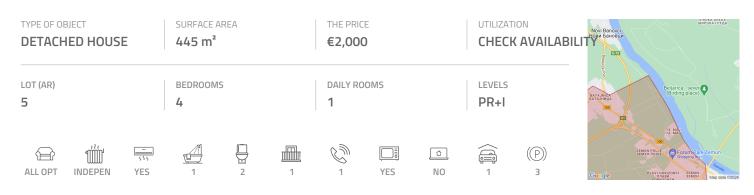

## #39652, Rent - House, Belgrade, ALTINA

A self standing house at entrance of Zemun settlement Altina. It is situated on the corner of two streets and has two entrances. The house spreads over two levels, lower of which is completely finished and occupies 240 m<sup>2</sup>. This level contains four small rooms, one large room, spacious kitchen, two bathroom and a terrace. Upper level is still unfinished and occupies 150 m<sup>2</sup>, and it could be office or living space if needed. In front of the house is beautiful, large yard with summer house and parking space for several cars. Next to it is an garage space of 40 m<sup>2</sup>. The whole house could be used both for comfortable family life or business activity. It could be rented with or without furniture.