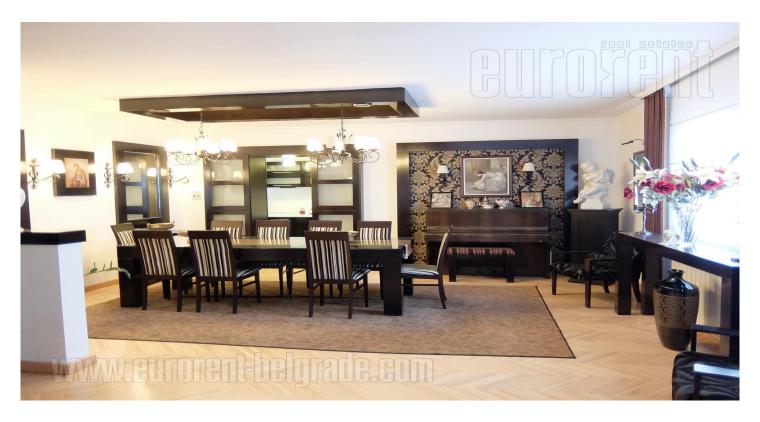

## #39652, Rent - House, Belgrade, ALTINA

A self standing house at entrance of Zemun settlement Altina. It is situated on the corner of two streets and has two entrances. The house spreads over two levels, lower of which is completely finished and occupies 240 m<sup>2</sup>. This level contains four small rooms, one large room, spacious kitchen, two bathroom and a terrace. Upper level is still unfinished and occupies 150 m<sup>2</sup>, and it could be office or living space if needed. In front of the house is beautiful, large yard with summer house and parking space for several cars. Next to it is an garage space of 40 m<sup>2</sup>. The whole house could be used both for comfortable family life or business activity. It could be rented with or without furniture.