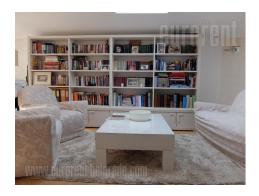

## #39652, Rent - House, Belgrade, ALTINA

A self standing house at entrance of Zemun settlement Altina. It is situated on the corner of two streets and has two entrances. The house spreads over two levels, lower of which is completely finished and occupies 240 m<sup>2</sup>. This level contains four small rooms, one large room, spacious kitchen, two bathroom and a terrace. Upper level is still unfinished and occupies 150 m<sup>2</sup>, and it could be office or living space if needed. In front of the house is beautiful, large yard with summer house and parking space for several cars. Next to it is an garage space of 40 m<sup>2</sup>. The whole house could be used both for comfortable family life or business activity. It could be rented with or without furniture.