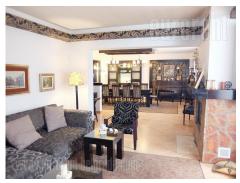

## #39652, Rent - House, Belgrade, ALTINA

A self standing house at entrance of Zemun settlement Altina. It is situated on the corner of two streets and has two entrances. The house spreads over two levels, lower of which is completely finished and occupies 240 m<sup>2</sup>. This level contains four small rooms, one large room, spacious kitchen, two bathroom and a terrace. Upper level is still unfinished and occupies 150 m<sup>2</sup>, and it could be office or living space if needed. In front of the house is beautiful, large yard with summer house and parking space for several cars. Next to it is an garage space of 40 m<sup>2</sup>. The whole house could be used both for comfortable family life or business activity. It could be rented with or without furniture.