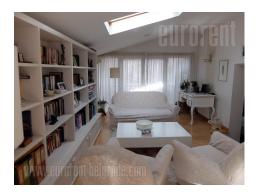

## #39652, Rent - House, Belgrade, ALTINA

A self standing house at entrance of Zemun settlement Altina. It is situated on the corner of two streets and has two entrances. The house spreads over two levels, lower of which is completely finished and occupies 240 m<sup>2</sup>. This level contains four small rooms, one large room, spacious kitchen, two bathroom and a terrace. Upper level is still unfinished and occupies 150 m<sup>2</sup>, and it could be office or living space if needed. In front of the house is beautiful, large yard with summer house and parking space for several cars. Next to it is an garage space of 40 m<sup>2</sup>. The whole house could be used both for comfortable family life or business activity. It could be rented with or without furniture.