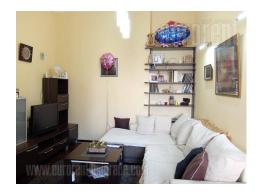

Functional apartment, located in a quiet street in residential area of wider city center. The very center is located within twenty minute walking distance. Tasmajdan park, several stores and cafes are in immediate vicinity. The apartment is housed on the second floor of a prewar walk-up building. It consists of a smaller entrance hallway, an open space living room with dining area and a kitchen. Sleeping block consists of a bathroom with a bathtub, a smaller study room, a bedroom equipped with a double bed, with an exit to a terrace overlooking the street. The apartment is renovated, equipped with well maintained furniture and airconditioned. Suitable for one person or a couple.