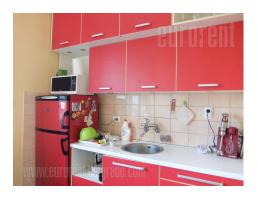

Functional apartment, located in a quiet street in residential area of wider city center. The very center is located within twenty minute walking distance. Tasmajdan park, several stores and cafes are in immediate vicinity. The apartment is housed on the second floor of a prewar walk-up building. It consists of a smaller entrance hallway, an open space living room with dining area and a kitchen. Sleeping block consists of a bathroom with a bathtub, a smaller study room, a bedroom equipped with a double bed, with an exit to a terrace overlooking the street. The apartment is renovated, equipped with well maintained furniture and airconditioned. Suitable for one person or a couple.