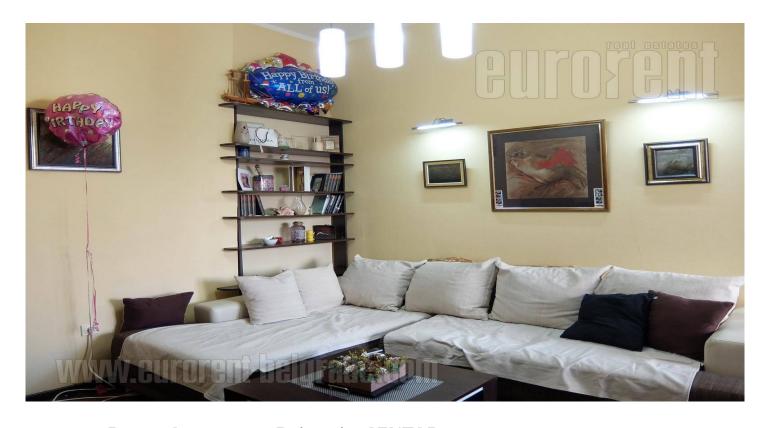

Functional apartment, located in a quiet street in residential area of wider city center. The very center is located within twenty minute walking distance. Tasmajdan park, several stores and cafes are in immediate vicinity. The apartment is housed on the second floor of a prewar walk-up building. It consists of a smaller entrance hallway, an open space living room with dining area and a kitchen. Sleeping block consists of a bathroom with a bathtub, a smaller study room, a bedroom equipped with a double bed, with an exit to a terrace overlooking the street. The apartment is renovated, equipped with well maintained furniture and airconditioned. Suitable for one person or a couple.